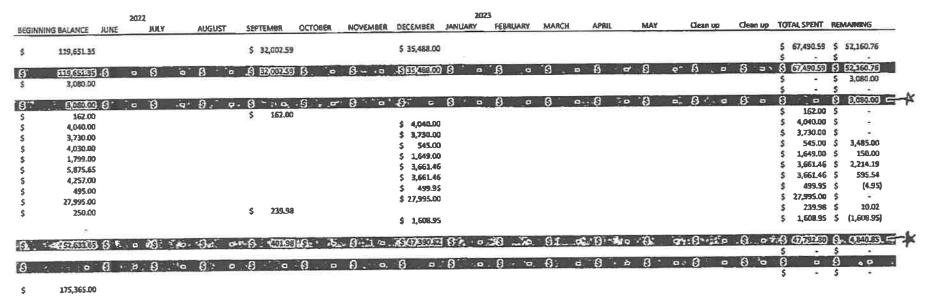

|

• • • •

4

SCCG GRANT BREAKOUT



TOTAL

4

BR - \$3080 to class 2 BA - \$4841 to class 2

183 -2023

|                                               | arch Session of the January Adjourned | <b>Term. 20</b> 23 |
|-----------------------------------------------|---------------------------------------|--------------------|
| County of Boone                               |                                       |                    |
| In the County Commission of said county, on t | he 7th day of                         | March 20 23        |

the following, among other proceedings, were had, viz:

Now on this day, the County Commission of the County of Boone does hereby approve the Budget Amendment for Department 1253 for Missouri Internet Crimes Against Children (MOICAC).

Done this 7<sup>th</sup> day of March 2023.

A'TE