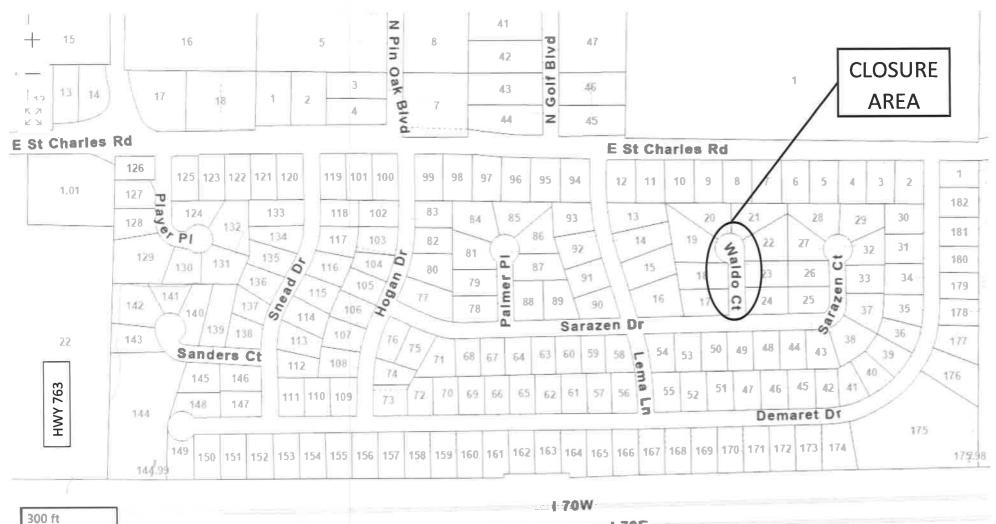

the following, among other proceedings, were had, viz:

Now on this day, the County Commission of the County of Boone does hereby take up the matter of permitting Fairway Meadows Improvement and Betterment Association, to use Waldo Court in Boone County, Missouri, between Sarazen Drive and the cul-de-sac of Waldo Court between 5:00 pm and 7:00 pm on July 30, 2022 for the purpose of a neighborhood association block party and barbeque.

## MEMO

**DATE:** June 28, 2022

TO: Boone County Commission

FROM: Jeff McCann, P.E., Chief Engineer, Boone County Resource Management

RE: Request for Special Use Road Closure – Waldo Court

Mr. Phillip Weidinger with the Fairway Meadows Improvement and Betterment Association made a request for road closure on Waldo Court. They are planning a neighborhood association block party and barbeque from 5:00 pm to 7:00 pm on Saturday, July 30, 2022. The request is to close Waldo Court between Sarazen Drive and the cul-de-sac of Waldo Court (See attached sketch). The Boone County Road and Bridge Department would furnish the necessary traffic control signs and/or cones and Mr. Weidinger would be required to set up and remove them.

170E

**REQUESTED CLOSURE AREA SKETCH** 

Ν

### SPECIAL USE ROAD PERMIT AGREEMENT FOR FAIRWAY MEADOWS IMPROVEMENT AND BETTERMENT ASSOCIATION

Under the authority set forth in Sections 304.130 - 304.140 and 49.266 RSMo., and Section 1.8.3 of the Boone County Roadway Regulations, the Boone County Commission (Commission) hereby authorizes Fairway Meadows Improvement and Betterment Association (PERMITEE) to use Waldo Court in Boone County, Missouri, between Sarazen Drive and the cul-de-sac of Waldo Court between 5:00 pm and 7:00 pm on July 30, 2022 for the purpose of a neighborhood association block party and barbeque. In consideration of this authority to use Waldo Court, PERMITEE agrees to abide by the following terms and conditions: