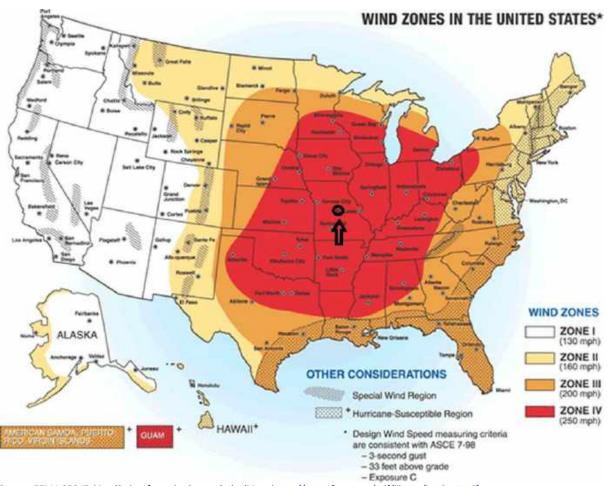

### Location

The entire planning area is at risk from severe thunderstorms and all the related threats accompanying them. Although these events occur similarly throughout the planning area damages are more likely to occur in more densely developed areas and areas with older homes. Boone County is located in central Missouri and has a medium flash density of 6-12 Flashes/square mile/year.

# Figure 3.34: Location and Frequency of Lightning in Missouri



Source: National Weather Service,

http://www.vaisala.com/en/products/thunderstormandlightningdetectionsystems/Pages/NLDN.aspx . Note: indicate location of planning area with a colored square or arrow.

The Planning area is in a high wind zone according to FEMA. All of the planning area is located in Zone IV and can see winds of 250 mph.



Figure 3.35 Wind Zones in the United States

Source: FEMA 320, Taking Shelter from the Storm, 3rd edition, https://www.fema.gov/pdf/library/ism2\_s1.pdf

### Strength/Magnitude/Extent

The National Weather Service considers a thunderstorm "severe" when it includes one or more of the following: winds gusting in excess of 57.5 mph, hail at least 0.75 inch in diameter, or a tornado. The NOAA database records thunderstorm events which fall into this severe classification.

Based on information provided by the Tornado and Storm Research Organization (TORRO), Table 3.41 below describes typical damage impacts of the various sizes of hail.

| Intensity<br>Category | Diamete<br>r<br>(mm) | Diameter<br>(Inches) | Size Description | Typical Damage Impacts                                   |
|------