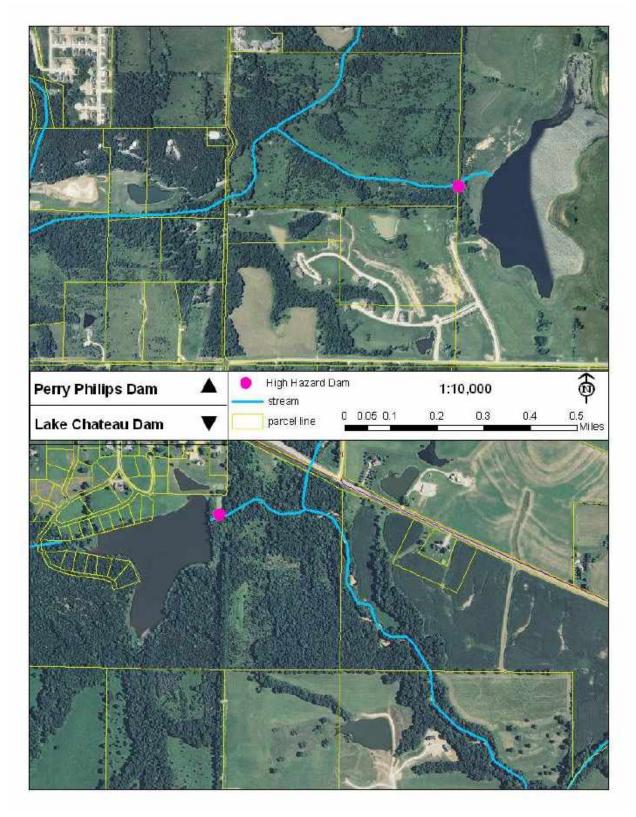

#### Integration of Other Data, Reports, Studies, and Plans

Several other sources and documents were used to update the Plan. Those documents and sources include:

- Flood Insurance Rate Maps (FIRMs)
- State Department of Natural Resources (DNR) dam information
- The National Inventory of Dams (NID)
- 2013 & 2018 Missouri State Hazard Mitigation Plans
- Wildland/Urban Interface and Intermix areas from the SILVIS Lab Department of Forest Ecology and Management University of Wisconsin
- United States Department of Agriculture Census of Agriculture
- Corp of Engineers National Levee Database2040 Long-Range Transportation Plan, Columbia Area Transportation Study Organization (CATSO), 2014
- A Study of Active Shooter Incidents in the United States Between 2000 and 2013, Federal Bureau of Investigation
- Atlas of Missouri Ecoregions, Missouri Department of Conservation
- Bonne Femme Watershed Plan (2007)
- Boone County Emergency Operations Plan (2019)
- Columbia Imagined, 2013
- Communicating Before and After a Nuclear Power Plant Incident (June 2013), FEMA
- *Comprehensive Economic Development Strategy for the Mid-MO Region (2016)*, Mid-MO Regional Planning Commission
- Hazard Vulnerability Analysis, Columbia/Boone County Public Health and Human Services
- Hinkson Creek Watershed Management Plan
- Long Range Transportation Plan (LRTP), Missouri Department of Transportation
- Missouri Drought Plan (2002), Missouri Department of Natural Resources
- Missouri Region F Regional Communication Interoperability Plan (R-CIP)(2015)
- *Missouri State Hazard Mitigation Plan (2018)*, Missouri State Emergency Management Agency (SEMA)
- *National Climate Assessment 2018*, U.S. Global Change Research Program (GlobalChange.gov)
- Regional Transportation Plan (2016), Mid-MO Regional Planning Commission
- Situation Reports (online), Missouri SEMA
- Source Water Protection Plan, City of Columbia Missouri, 2013
- FEMA's Local Mitigation Planning Handbook (March 2013)
- Online tools provided by SEMA and other State Agencies