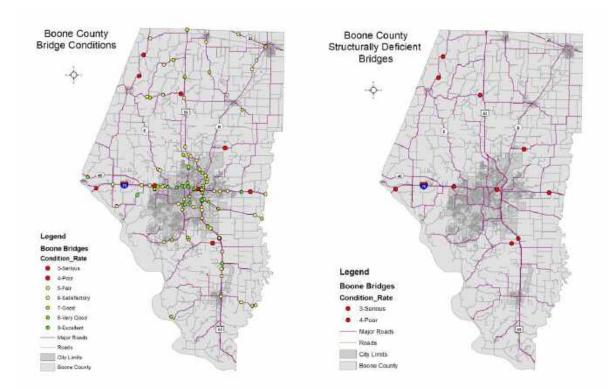

EM) is in charge of emergency management for the County and all its jurisdictions, with the exception of the Villages of McBaine and Pierpont (which are not participating jurisdictions in the Boone County Hazard Mitigation Plan).

Personnel of the OEM play a critical role in hazard mitigation due to their strong network of connections, awareness of hazard threats, wide-ranging experience of all facets of emergency management, and work with public education.

### Transportation

Boone County is crossed by two major highway systems and has a regional airport. Easy accessibility to and from the population center of Columbia, and the proximity of the State Capital at Jefferson City in adjacent Cole County, results in a sizeable commuting population within, and to and from, the planning area.



# Figure 3.5 Boone County Bridge Conditions

# Bridges

Bridge conditions are described using a "scour index". This index rates bridges on their vulnerability to scour during a flood and is based on a scale of 0 to 9. Zero are failed bridges. Bridge with a scour index of 9 are new bridges. An index rating of 1 to 3 are in critical condition.

A rating of 4 is poor. Anything 5 and higher are fair to excellent. The only poor condition bridges that are located within a city jurisdiction are within the city limits of Columbia. In 2019 legislation passed the Governor's Focus on Bridges program. Through this program 3 critical or poor condition bridges in Boone county are slated to be replaced between 2020-2023.

## Roadways

Interstate 70 crosses the county from east to west. This system conn