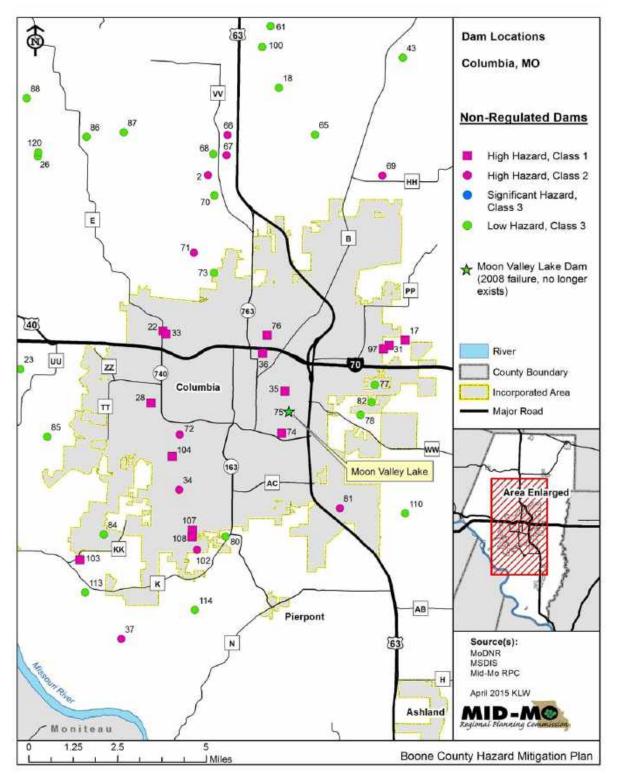

#### Integration of Other Data, Reports, Studies, and Plans

Several other sources and documents were used to update the Plan. Those documents and sources include:

- Flood Insurance Rate Maps (FIRMs)
- State Department of Natural Resources (DNR) dam information
- The National Inventory of Dams (NID)
- 2013 & 2018 Missouri State Hazard Mitigation Plans
- Wildland/Urban Interface and Intermix areas from the SILVIS Lab Department of Forest Ecology and Management University of Wisconsin
- United States Department of Agriculture Census of Agriculture
- Corp of Engineers National Levee Database2040 Long-Range Transportation Plan, Columbia Area Transportation Study Organization (CATSO), 2014
- A Study of Active Shooter Incidents in the United States Between 2000 and 2013, Federal Bureau of Investigation
- Atlas of Missouri Ecoregions, Missouri Department of Conservation
- Bonne Femme Watershed Plan (2007)
- Boone County Emergency Operations Plan (2019)
- Columbia Imagined, 2013
- Communicating Before and After a Nuclear Power Plant Incident (June 2013), FEMA
- *Comprehensive Economic Development Strategy for the Mid-MO Region (2016)*, Mid-MO Regional Planning Commission
- Hazard Vulnerability Analysis, Columbia/Boone County Public Health and Human Services
- Hinkson Creek Watershed Management Plan
- Long Range Transportation Plan (LRTP), Missouri Department of Transportation
- Missouri Drought Plan (2002), Missouri Department of Natural Resources
- Missouri Region F Regional Communication Interoperability Plan (R-CIP)(2015)
- *Missouri State Hazard Mitigation Plan (2018)*, Missouri State Emergency Management Agency (SEMA)
- *National Climate Assessment 2018*, U.S. Global Change Research Program (GlobalChange.gov)
- Regional Transportation Plan (2016), Mid-MO Regional Planning Commission
- Situation Reports (online), Missouri SEMA
- Source Water Protection Plan, City of Columbia Missouri, 2013
- FEMA's Local Mitigation Planning Handbook (March 2013)
- Online tools provided by SEMA and other State Agencies