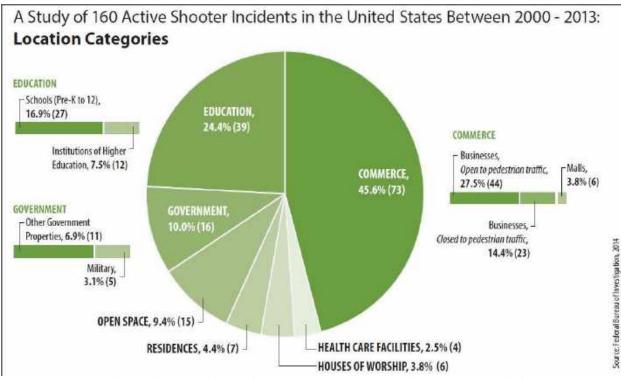

#### Integration of Other Data, Reports, Studies, and Plans

Several other sources and documents were used to update the Plan. Those documents and sources include:

- Flood Insurance Rate Maps (FIRMs)
- State Department of Natural Resources (DNR) dam information
- The National Inventory of Dams (NID)
- 2013 & 2018 Missouri State Hazard Mitigation Plans
- Wildland/Urban Interface and Intermix areas from the SILVIS Lab Department of Forest Ecology and Management University of Wisconsin
- United States Department of Agriculture Census of Agriculture
- Corp of Engineers National Levee Database2040 Long-Range Transportation Plan, Columbia Area Transportation Study Organization (CATSO), 2014
- A Study of Active Shooter Incidents in the United States Between 2000 and 2013, Federal Bureau of Investigation
- Atlas of Missouri Ecoregions, Missouri Department of Conservation
- Bonne Femme Watershed Plan (2007)
- Boone County Emergency Operations Plan (2019)
- Columbia Imagined, 2013
- Communicating Before and After a Nuclear Power Plant Incident (June 2013), FEMA
- *Comprehensive Economic Development Strategy for the Mid-MO Region (2016)*, Mid-MO Regional Planning Commission
- Hazard Vulnerability Analysis, Columbia/Boone County Public Health and Human Services
- Hinkson Creek Watershed Management Plan
- Long Range Transportation Plan (LRTP), Missouri Department of Transportation
- Missouri Drought Plan (2002), Missouri Department of Natural Resources
- Missouri Region F Regional Communication Interoperability Plan (R-CIP)(2015)
- *Missouri State Hazard Mitigation Plan (2018)*, Missouri State Emergency Management Agency (SEMA)
- *National Climate Assessment 2018*, U.S. Global Change Research Program (GlobalChange.gov)
- Regional Transportation Plan (2016), Mid-MO Regional Planning Commission
- Situation Reports (online), Missouri SEMA
- Source Water Protection Plan, City of Columbia Missouri, 2013
- FEMA's Local Mitigation Planning Handbook (March 2013)
- Online tools provided by SEMA and other State Agencies