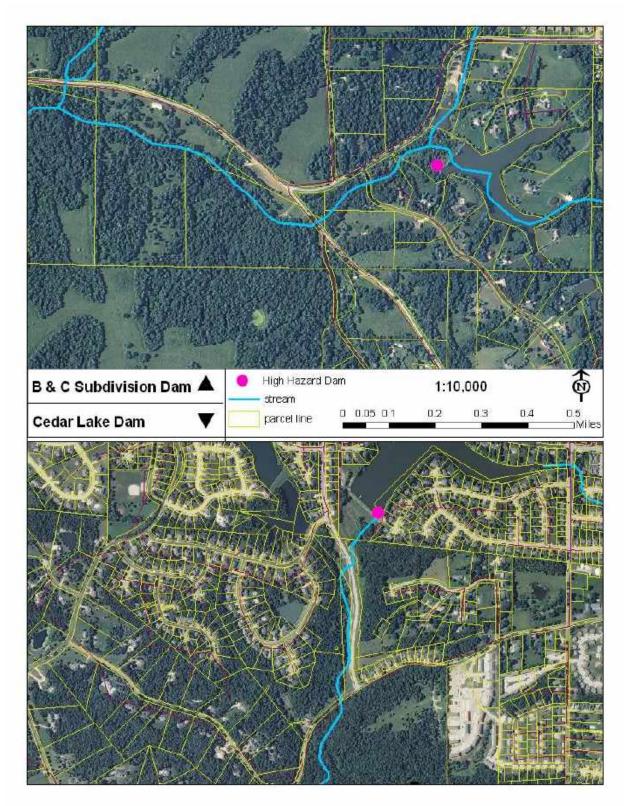

#### Integration of Other Data, Reports, Studies, and Plans

Several other sources and documents were used to update the Plan. Those documents and sources include:

- Flood Insurance Rate Maps (FIRMs)
- State Department of Natural Resources (DNR) dam information
- The National Inventory of Dams (NID)
- 2013 & 2018 Missouri State Hazard Mitigation Plans
- Wildland/Urban Interface and Intermix areas from the SILVIS Lab Department of Forest Ecology and Management University of Wisconsin
- United States Department of Agriculture Census of Agriculture
- Corp of Engineers National Levee Database2040 Long-Range Transportation Plan, Columbia Area Transportation Study Organization (CATSO), 2014
- A Study of Active Shooter Incidents in the United States Between 2000 and 2013, Federal Bureau of Investigation
- Atlas of Missouri Ecoregions, Missouri Department of Conservation
- Bonne Femme Watershed Plan (2007)
- Boone County Emergency Operations Plan (2019)
- Columbia Imagined, 2013
- Communicating Before and After a Nuclear Power Plant Incident (June 2013), FEMA
- *Comprehensive Economic Development Strategy for the Mid-MO Region (2016)*, Mid-MO Regional Planning Commission
- Hazard Vulnerability Analysis, Columbia/Boone County Public Health and Human Services
- Hinkson Creek Watershed Management Plan
- Long Range Transportation Plan (LRTP), Missouri Department of Transportation
- Missouri Drought Plan (2002), Missouri Department of Natural Resources
- Missouri Region F Regional Communication Interoperability Plan (R-CIP)(2015)
- *Missouri State Hazard Mitigation Plan (2018)*, Missouri State Emergency Management Agency (SEMA)
- *National Climate Assessment 2018*, U.S. Global Change Research Program (GlobalChange.gov)
- Regional Transportation Plan (2016), Mid-MO Regional Planning Commission
- Situation Reports (online), Missouri SEMA
- Source Water Protection Plan, City of Columbia Missouri, 2013
- FEMA's Local Mitigation Planning Handbook (March 2013)
- Online tools provided by SEMA and other State Agencies