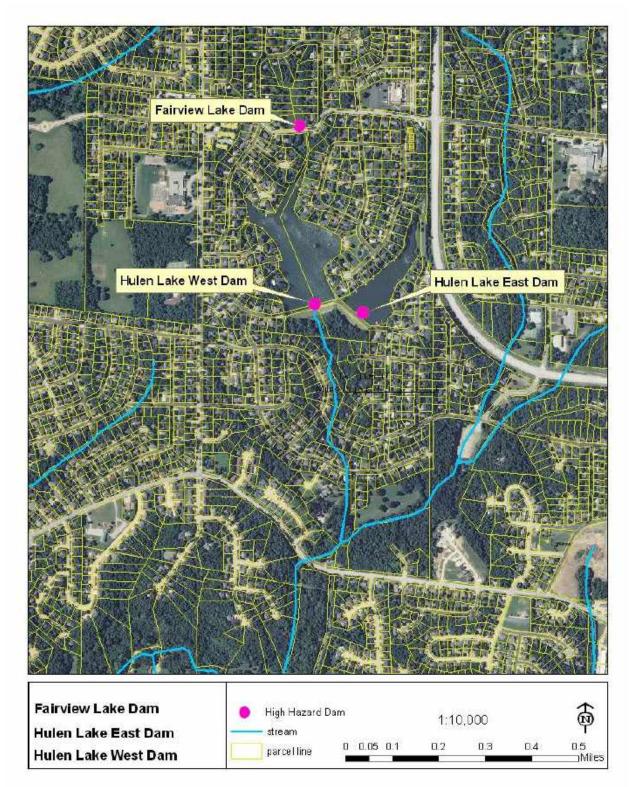

#### Integration of Other Data, Reports, Studies, and Plans

Several other sources and documents were used to update the Plan. Those documents and sources include:

- Flood Insurance Rate Maps (FIRMs)
- State Department of Natural Resources (DNR) dam information
- The National Inventory of Dams (NID)
- 2013 & 2018 Missouri State Hazard Mitigation Plans
- Wildland/Urban Interface and Intermix areas from the SILVIS Lab Department of Forest Ecology and Management University of Wisconsin
- United States Department of Agriculture Census of Agriculture
- Corp of Engineers National Levee Database2040 Long-Range Transportation Plan, Columbia Area Transportation Study Organization (CATSO), 2014
- A Study of Active Shooter Incidents in the United States Between 2000 and 2013, Federal Bureau of Investigation
- Atlas of Missouri Ecoregions, Missouri Department of Conservation
- Bonne Femme Watershed Plan (2007)
- Boone County Emergency Operations Plan (2019)
- Columbia Imagined, 2013
- Communicating Before and After a Nuclear Power Plant Incident (June 2013), FEMA
- *Comprehensive Economic Development Strategy for the Mid-MO Region (2016)*, Mid-MO Regional Planning Commission
- Hazard Vulnerability Analysis, Columbia/Boone County Public Health and Human Services
- Hinkson Creek Watershed Management Plan
- Long Range Transportation Plan (LRTP), Missouri Department of Transportation
- Missouri Drought Plan (2002), Missouri Department of Natural Resources
- Missouri Region F Regional Communication Interoperability Plan (R-CIP)(2015)
- *Missouri State Hazard Mitigation Plan (2018)*, Missouri State Emergency Management Agency (SEMA)
- *National Climate Assessment 2018*, U.S. Global Change Research Program (GlobalChange.gov)
- Regional Transportation Plan (2016), Mid-MO Regional Planning Commission
- Situation Reports (online), Missouri SEMA
- Source Water Protection Plan, City of Columbia Missouri, 2013
- FEMA's Local Mitigation Planning Handbook (March 2013)
- Online tools provided by SEMA and other State Agencies