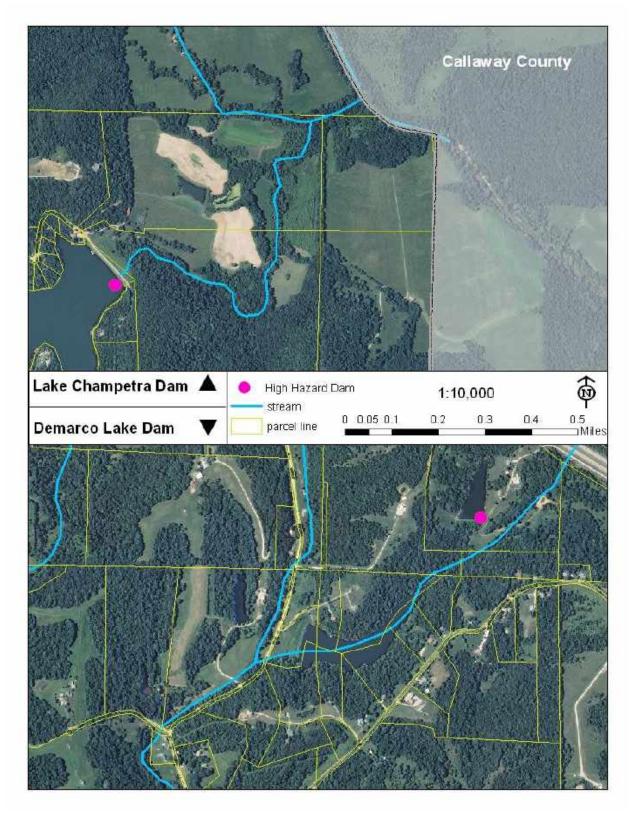

#### Integration of Other Data, Reports, Studies, and Plans

Several other sources and documents were used to update the Plan. Those documents and sources include:

- Flood Insurance Rate Maps (FIRMs)
- State Department of Natural Resources (DNR) dam information
- The National Inventory of Dams (NID)
- 2013 & 2018 Missouri State Hazard Mitigation Plans
- Wildland/Urban Interface and Intermix areas from the SILVIS Lab Department of Forest Ecology and Management University of Wisconsin
- United States Department of Agriculture Census of Agriculture
- Corp of Engineers National Levee Database2040 Long-Range Transportation Plan, Columbia Area Transportation Study Organization (CATSO), 2014
- A Study of Active Shooter Incidents in the United States Between 2000 and 2013, Federal Bureau of Investigation
- Atlas of Missouri Ecoregions, Missouri Department of Conservation
- Bonne Femme Watershed Plan (2007)
- Boone County Emergency Operations Plan (2019)
- Columbia Imagined, 2013
- Communicating Before and After a Nuclear Power Plant Incident (June 2013), FEMA
- *Comprehensive Economic Development Strategy for the Mid-MO Region (2016)*, Mid-MO Regional Planning Commission
- Hazard Vulnerability Analysis, Columbia/Boone County Public Health and Human Services
- Hinkson Creek Watershed Management Plan
- Long Range Transportation Plan (LRTP), Missouri Department of Transportation
- Missouri Drought Plan (2002), Missouri Department of Natural Resources
- Missouri Region F Regional Communication Interoperability Plan (R-CIP)(2015)
- *Missouri State Hazard Mitigation Plan (2018)*, Missouri State Emergency Management Agency (SEMA)
- *National Climate Assessment 2018*, U.S. Global Change Research Program (GlobalChange.gov)
- Regional Transportation Plan (2016), Mid-MO Regional Planning Commission
- Situation Reports (online), Missouri SEMA
- Source Water Protection Plan, City of Columbia Missouri, 2013
- FEMA's Local Mitigation Planning Handbook (March 2013)
- Online tools provided by SEMA and other State Agencies