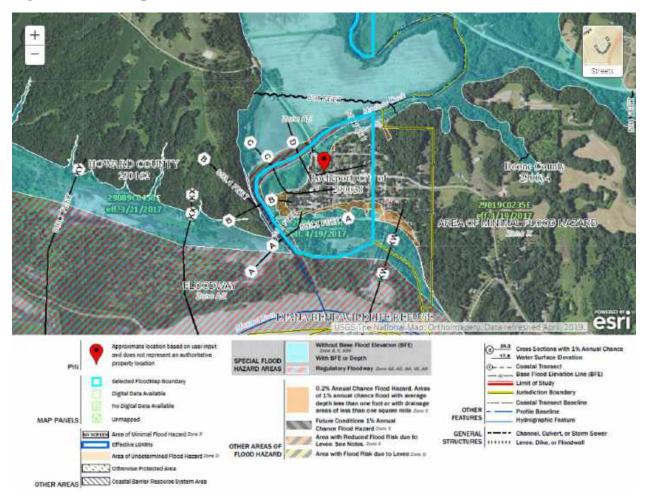

#### **Coordination with FEMA Risk MAP Project**

Figure 1.1 shows the status of Risk Mapping in Boone County. Currently there are no active projects or data development taking place in Boone County. The southern boundary of Boone is edged by the Missouri River which is prone to flooding. The risks of this will be more clearly defined in Section 3: Risk Assessment.

#### Figure 1.1 FEMA Risk Studies Tracker

Source: FEMA Mapping Information Studies Tracker