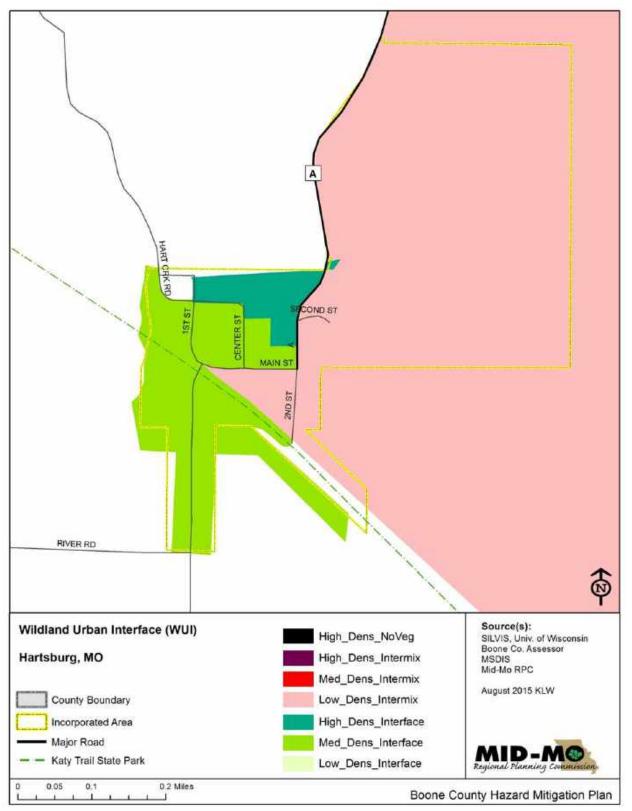

#### Geography, Geology, and Topography

Boone County is located in central Missouri with an area covering 685 square miles. It is located midway between Kansas City to the west and St. Louis to the east. The City of Columbia is the county seat and largest population center. The incorporated communities in the county are: Ashland, Centralia, Columbia, Hallsville, Harrisburg, Hartsburg, Huntsdale, McBaine, Pierpont, Rocheport, and Sturgeon (Figure 2.2).