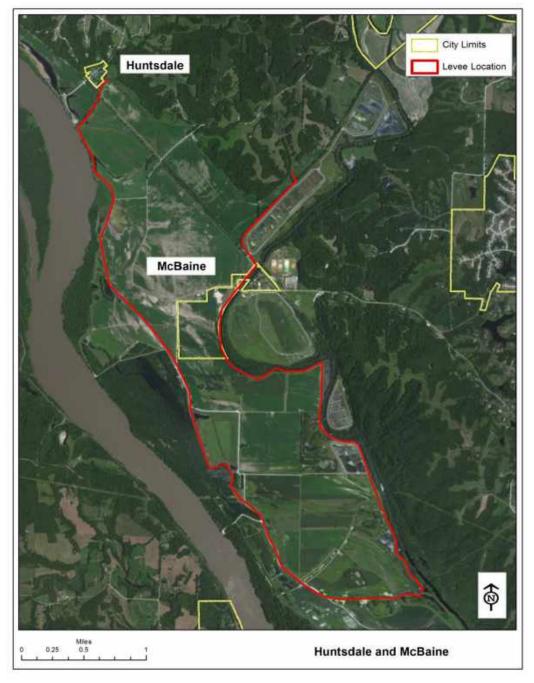

|

### Levee System Inspection Ratings

As part of the USACE Levee Program, the levee districts are eligible for Corps of Engineers levee rehabilitation assistance should their levees receive damage during a flood event. The levee must maintain a *minimally acceptable* standard to remain eligible for the assistance.

More detailed views of the major levees are shown in Figures 3.25 and 3.26.

#### MCBAINE LEVEE





Source: McBaine Levee District President, John Sam Williamson and Joe Gibbs PE



McBaine Levee District (MCBA) Item No. 43C

### HARTSBURG LEVEES





Source: Hartsburg Floodplain Administrator Mike Rodemeyer

Hartsburg



Hartsburg Levee District (HAR1) Item No. 39 Section 1

Map Created August 2012

#### Figure 3.26C





In addition to receiving protection from the Hartsburg Levees, the Village of Hartsburg receives add levee protection from a section of the Katy Trail State Park (owned and maintained by the MO Department of Natural Resources) which runs through the town. This section was elevated to 32 feet following the 1993 flood and provides extra protection for about half of the village, including the business district. The Katy Trail also provides added levee protection for the