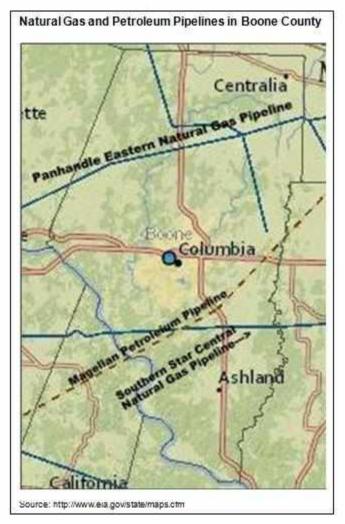

**Goal 1: Mitigation Planning** - Mitigate the effects of future natural, technological, and humanmade hazards throughout the County through public and private action.

- Mitigate the effects of flooding on public infrastructure
- Continue to enforce flood damage prevention/floodplain management ordinances in compliance with NFIP requirements.
- Continue to supply updated GIS base map information to support changing/updating the D-FIRM maps using local, accurate data.
- Review building codes every three years for potential update.
- Continue to participate as a partner in FEMA's RISKMap process.
- Continue with monthly testing of warning systems in compliance with procedures set out by the Office of Emergency Management.
- The Public Works Department will adhere to a routine maintenance schedule for brush cutting and tree trimming to keep branches from overhanging roads.
- Conduct a flow study along major highway routes to help determine quantities of hazardous materials being transported through Boone County.
- Conduct detailed risk assessments and cost/benefit analyses of telecommunications and networking vulnerabilities in individual municipalities
- Investigate tools for automated notification system to be used collaboratively throughout Boone County and its jurisdictions.
- Develop Continuity of Operations Plans (COOPs).