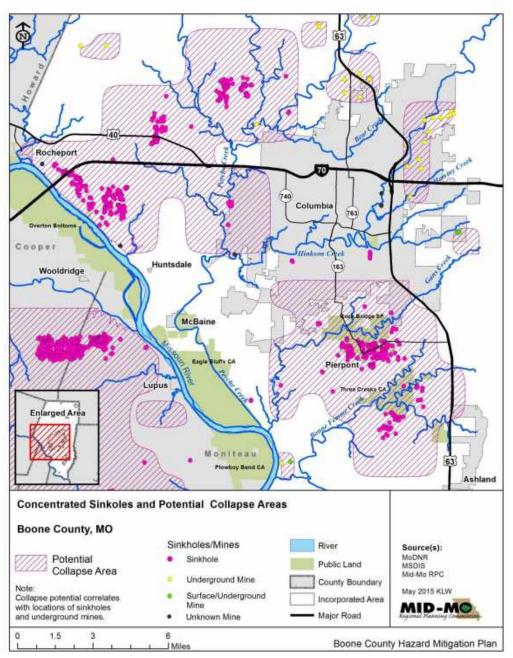

mantles the uplands of the entire subsection. The area was historically timbered in oak savanna and woodland, oak and mixed-hardwood forests, and occasional prairie and glade openings.

Karst plains are also present. Karst is defined by the United States Geological Survey (USGS) as "terrain with distinctive landforms and hydrology created from the dissolution of soluble rocks, principally limestone and dolomite. Karst terrain is characterized by springs, caves, sinkholes, and a unique hydrogeology that results in aquifers that are highly productive but extremely vulnerable to contamination." This land type will be touched on again in the land subsidence and sinkhole hazard profile in Section 3.