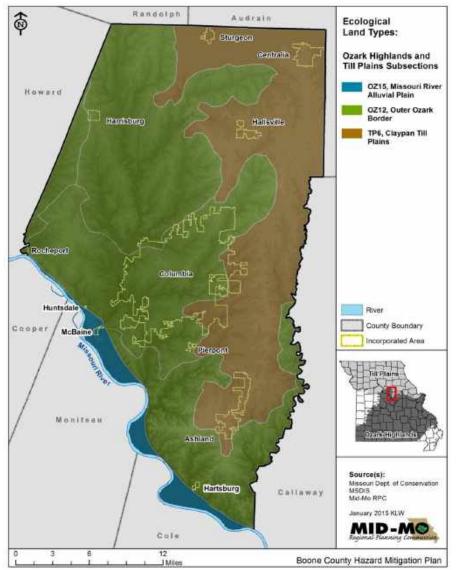

Figure 2.2

The geology of the planning area has implications for the hazards analyzed in this plan. Of particular concern is the New Madrid Seismic Zone (NMSZ) in the southeastern part of the state.

Boone County consists of three main ecological land types according to the MO Department of Conservation's *Atlas of Missouri Ecoregions* (Figure 2.3): the Claypan Till Plains, the Outer Ozark Border of the Ozark Highlands, and the Missouri River Alluvial Plain.

Figure 2.3

**Claypan Till Plains** The distinguishing feature of the Claypan Till Plains is the presence of welldeveloped claypan soils on a flat glacial till plain. Most of the surface is flat or gently rolling with local relief less than 100 feet. Bedrock exposures are rare. This area was formerly prairie, for the most part, with narrow belts of timber along streams. Most of the subsection is now farmland and primarily cropland.

#### **Outer Ozark Border**

The Outer Ozark Border consists of a belt of deeply dissected hills (relief mostly 200-350 feet) and bluff lands bordering the Missouri River. Slopes are steep and bedrock exposures are common. Loess, occasionally very thick,

mantles the uplands of the entire subsection. The area was historically timbered in oak savanna and woodland, oak and mixed-hardwood forests, and occasional prairie and glade openings.

Karst plains are also present. Karst is defined by the United States Geological Survey (USGS) as "terrain with distinctive landforms and hydrology created from the dissolution of soluble rocks, principally limestone and dolomite. Karst terrain is characterized by springs, caves, sinkholes, and a unique hydrogeology that results in aquifers that are highly productive but extremely vulnerable to contamination." This land type will be touched on again in the land subsidence and sinkhole hazard profile in Section 3.

Current land use in the Outer Ozark Border is extremely varied and includes row crops, improved pasture, and densely wooded valleys. Urbanization pressures from Columbia are great.

**Missouri River Alluvial Plain** The Missouri River Alluvial Plain consists of the Missouri River channel and its adjoining alluvial plain. During the last half of the 20<sup>th</sup> Century, the river was narrowed, its banks were stabilized, and most of its islands were eliminated. Soils in the area are deep and loamy. Pre-settlement vegetation was mostly bottomland forest dominated by riverfront species including willow, cottonwood, sycamore, elm, silver maple, and hackberry. The alluvial plain is subject to flooding, although many bottoms have some degree of levee protection. Today land use is chiefly row crops.