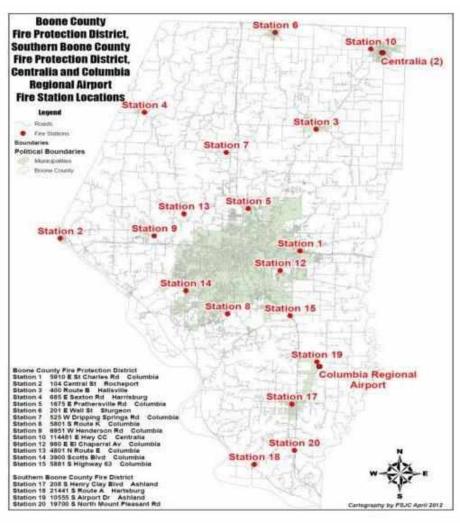

for the protection of the community. The adverse effects of damaged critical facilities can extend far beyond direct physical damage. Disruption of health care, fire, and police services can impair search and rescue, emergency medical care, and even access to damaged areas.

### Government

The jurisdictions of Boone County, Ashland, Centralia, Columbia, Hallsville, Harrisburg, Hartsburg, Rocheport and Sturgeon all own buildings critical to the functioning of their jurisdictions. The City of Columbia is the county seat; both city and county buildings, which serves the entire county, are located there.

### **FIRE PROTECTION**

There are two fire districts serving Boone County: the Boone County Fire Protection District and the Southern Boone County Fire Protection District (Figure 3.2).





The Boone County **Fire Protection** District. the third largest fire department in Missouri, is governed by a fivemember board of directors elected by the public. Full service is provided for six communities and 532 square miles of unincorporated areas in the county. Boone **County Fire District** provides service to certain portions of the City of Columbia (recently annexed areas), per preexisting territorial agreements. The District provides fire, rescue and medical services and has a Hazardous Materials Division, a State Homeland Security Regional

Response Team, a FEMA Urban Search and Rescue Team, a Type II wildfire team, and a dive rescue unit.

**The Southern Boone County Fire Protection District** is governed by a three-member elected body and serves the southern one-third of th