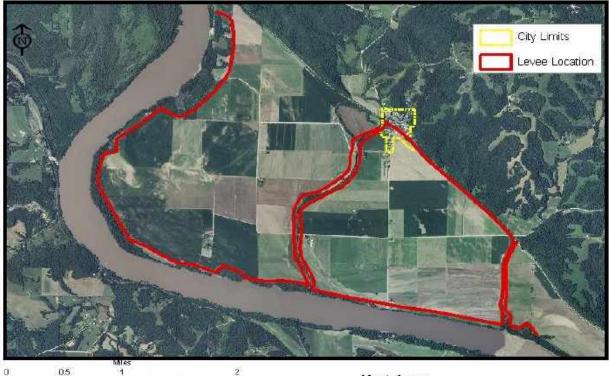

|

### Levee System Inspection Ratings

As part of the USACE Levee Program, the levee districts are eligible for Corps of Engineers levee rehabilitation assistance should their levees receive damage during a flood event. The levee must maintain a *minimally acceptable* standard to remain eligible for the assistance.

More detailed views of the major levees are shown in Figures 3.25 and 3.26.

#### MCBAINE LEVEE





Source: McBaine Levee District President, John Sam Williamson and Joe Gibbs PE



McBaine Levee District (MCBA) Item No. 43C

### HARTSBURG LEVEES





Source: Hartsburg Floodplain Administrator Mike Rodemeyer

Hartsburg



Hartsburg Levee District (HAR1) Item No. 39 Section 1

Map Created August 2012

#### Figure 3.26C





In addition to receiving protection from the Hartsburg Levees, the Village of Hartsburg receives add levee protection from a section of the Katy Trail State Park (owned and maintained by the MO Department of Natural Resources) which runs through the town. This section was elevated to 32 feet following the 1993 flood and provides extra protection for about half of the village, including the business district. The Katy Trail also provides added levee protection for the Village of Huntsdale and the City of Rocheport.

# Extent

Levee failure is typically an additional or secondary impact of another disaster such as flo