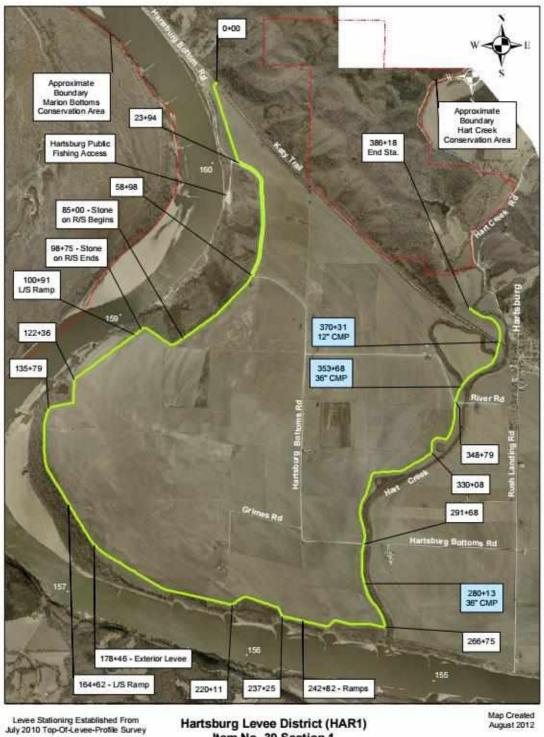

|

### Levee System Inspection Ratings

As part of the USACE Levee Program, the levee districts are eligible for Corps of Engineers levee rehabilitation assistance should their levees receive damage during a flood event. The levee must maintain a *minimally acceptable* standard to remain eligible for the assistance.

More detailed views of the major levees are shown in Figures 3.25 and 3.26.

#### MCBAINE LEVEE





Source: McBaine Levee District President, John Sam Williamson and Joe Gibbs PE



McBaine Levee District (MCBA) Item No. 43C

### HARTSBURG LEVEES





Source: Hartsburg Floodplain Administrator Mike Rodemeyer

Hartsburg



Hartsburg Levee District (HAR1) Item No. 39 Section 1

Map Created August 2012

#### Figure 3.26C





In addition to receiving protection from the Hartsburg Levees, the Village of Hartsburg receives add levee protection from a section of the Katy Trail State Park (owned and maintained by the MO Department of Natural Resources) which runs through the town. This section was elevated to 32 feet following the 1993 flood and provides extra protection for about half of the village, including the business district. The Katy Trail also provides added levee protection for the Village of Huntsdale and the City of Rocheport.

# Extent

Levee failure is typically an additional or secondary impact of another disaster such as flooding or earthquake. Levee failure often occurs during a flood event, ca