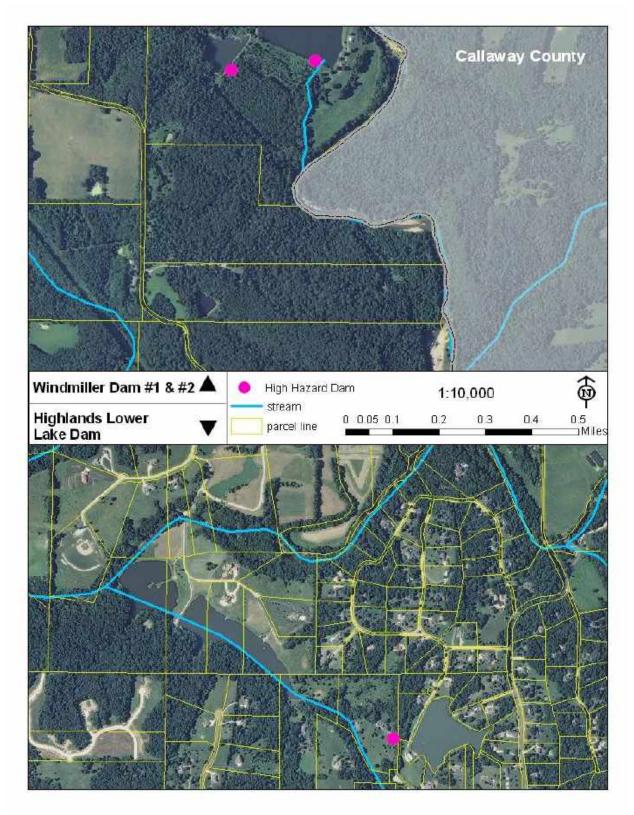

#### Integration of Other Data, Reports, Studies, and Plans

Several other sources and documents were used to update the Plan. Those documents and sources include:

- Flood Insurance Rate Maps (FIRMs)
- State Department of Natural Resources (DNR) dam information
- The National Inventory of Dams (NID)
- 2013 & 2018 Missouri State Hazard Mitigation Plans
- Wildland/Urban Interface and Intermix areas from the SILVIS Lab Department of Forest Ecology and Management University of Wisconsin
- United States Department of Agriculture Census of Agriculture
- Corp of Engineers National Levee Database2040 Long-Range Transportation Plan, Columbia Area Transportation Study Organization (CATSO), 2014
- A Study of Active Shooter Incidents in the United States Between 2000 and 2013, Federal Bureau of Investigation
- Atlas of Missouri Ecoregions, Missouri Department of Conservation
- Bonne Femme Watershed Plan (2007)
- Boone County Emergency Operations Plan (2019)
- Columbia Imagined, 2013
- Communicating Before and After a Nuclear Power Plant Incident (June 2013), FEMA
- *Comprehensive Economic Development Strategy for the Mid-MO Region (2016)*, Mid-MO Regional Planning Commission
- Hazard Vulnerability Analysis, Columbia/Boone County Public Health and Human Services
- Hinkson Creek Watershed Management Plan
- Long Range Transportation Plan (LRTP), Missouri Department of Transportation
- Missouri Drought Plan (2002), Missouri Department of Natural Resources
- Missouri Region F Regional Communication Interoperability Plan (R-CIP)(2015)
- *Missouri State Hazard Mitigation Plan (2018)*, Missouri State Emergency Management Agency (SEMA)
- *National Climate Assessment 2018*, U.S. Global Change Research Program (GlobalChange.gov)
- Regional Transportation Plan (2016), Mid-MO Regional Planning Commission
- Situation Reports (online), Missouri SEMA
- Source Water Protection Plan, City of Columbia Missouri, 2013
- FEMA's Local Mitigation Planning Handbook (March 2013)
- Online tools provided by SEMA and other State Agencies