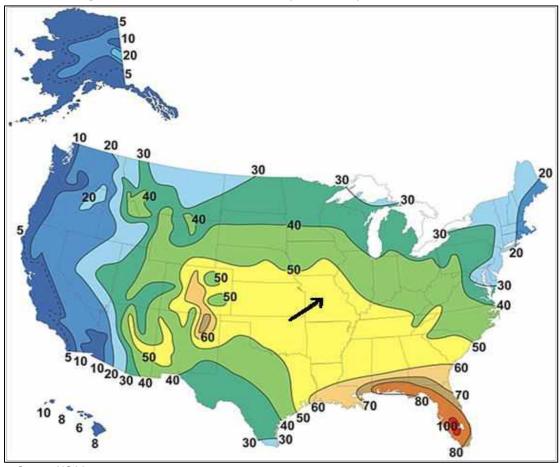

| Description   |                       |
| 2016      | Corn      | Hail          | 926                   |
| 2011      | Wheat     | Hail          | 387                   |
| 2009      | Corn      | Hail          | 317                   |
| Total     |           |               | 1,630                 |

USDA Risk Management Agency, Insurance Claims, https://www.rma.usda.gov/data/cause

# **Probability of Future Events**

High for damaging winds, hail, and lightning – All participating jurisdictions



Figure 3.36 Annual Hailstorm Probability (2" diameter or larger) 1980-1994

The planning area is indicated to have at least 1 hailstorm event a year according to NOAA.

National Weather Service data indicates an average 50-60 thunderstorm days per year in Missouri (Figure 3.37).





Source: NOAA

Data from NOAA for the 10-year period (2009-2019) indicates 48 severe <u>thunderstorm wind</u> events in Boone County. There was only one year in this period (2013) without a reported severe thunderstorm wind event in the planning area. Based on this data, the calculated probability of a future severe thunderstorm wind event in any given year is 90%.

Data from NOAA for the 10-year period 2009-2019 indicates 42 severe <u>hail</u> events in Boone County. There were numerous severe hail events in the planning area each of these years. Based on this data, the calculated probability of a future severe hail event in any given year is 100%.

Data from NOAA for the 10-year period 2009-2019 indicates 5 <u>lightning</u> events in Boone County which caused property damage, injury,