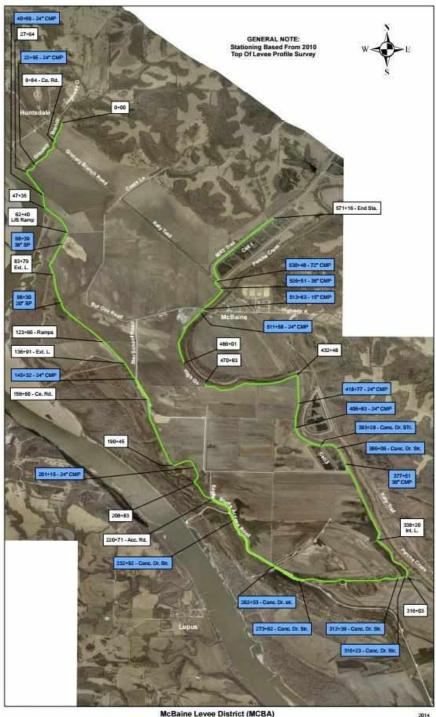

|

### Levee System Inspection Ratings

As part of the USACE Levee Program, the levee districts are eligible for Corps of Engineers levee rehabilitation assistance should their levees receive damage during a flood event. The levee must maintain a *minimally acceptable* standard to remain eligible for the assistance.

More detailed views of the major levees are shown in Figures 3.25 and 3.26.

#### MCBAINE LEVEE





Source: McBaine Levee District President, John Sam Williamson and Joe Gibbs PE



McBaine Levee District (MCBA) Item No. 43C

### HARTSBURG LEVEES





Source: Hartsburg Floodplain Administrator Mike Rodemeyer

Hartsburg



Hartsburg Levee District (HAR1) Item No. 39 Section 1

Map Created August 2012

#### Figure 3.26C





In addition to receiving protection from the Hartsburg Levees, the Village of Hartsburg receives add levee protection from a section of the Katy Trail State Park (owned and maintained by the MO Department of Natural Resources) which runs through the town. This section was elevated to 32 feet following the 1993 flood and provides extra protection for about half of the village, including the business district. The Katy Trail also provides added levee protection for the Village of Huntsdale and the City of Rocheport.

# Extent

Levee failure is typic