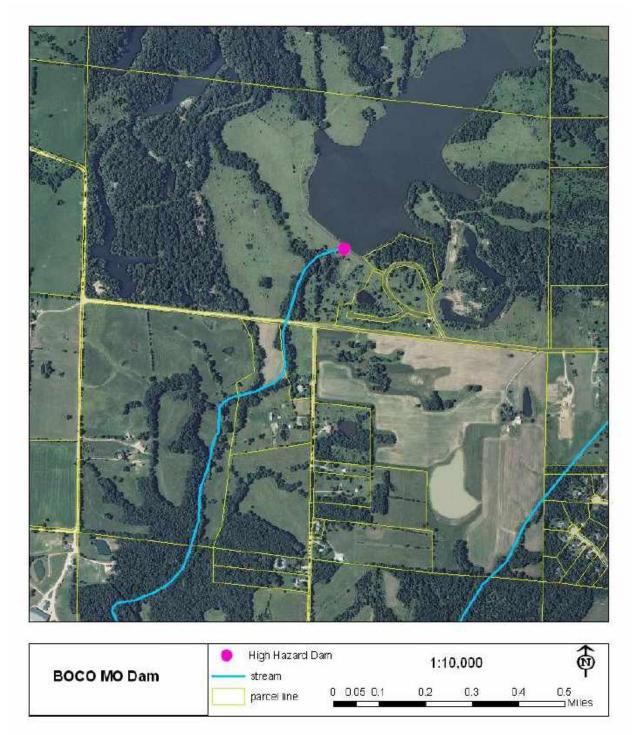

#### Integration of Other Data, Reports, Studies, and Plans

Several other sources and documents were used to update the Plan. Those documents and sources include:

- Flood Insurance Rate Maps (FIRMs)
- State Department of Natural Resources (DNR) dam information
- The National Inventory of Dams (NID)
- 2013 & 2018 Missouri State Hazard Mitigation Plans
- Wildland/Urban Interface and Intermix areas from the SILVIS Lab Department of Forest Ecology and Management University of Wisconsin
- United States Department of Agriculture Census of Agriculture
- Corp of Engineers National Levee Database2040 Long-Range Transportation Plan, Columbia Area Transportation Study Organization (CATSO), 2014
- A Study of Active Shooter Incidents in the United States Between 2000 and 2013, Federal Bureau of Investigation
- Atlas of Missouri Ecoregions, Missouri Department of Conservation
- Bonne Femme Watershed Plan (2007)
- Boone County Emergency Operations Plan (2019)
- Columbia Imagined, 2013
- Communicating Before and After a Nuclear Power Plant Incident (June 2013), FEMA
- *Comprehensive Economic Development Strategy for the Mid-MO Region (2016)*, Mid-MO Regional Planning Commission
- Hazard Vulnerability Analysis, Columbia/Boone County Public Health and Human Services
- Hinkson Creek Watershed Management Plan
- Long Range Transportation Plan (LRTP), Missouri Department of Transportation
- Missouri Drought Plan (2002), Missouri Department of Natural Resources
- Missouri Region F Regional Communication Interoperability Plan (R-CIP)(2015)
- *Missouri State Hazard Mitigation Plan (2018)*, Missouri State Emergency Management Agency (SEMA)
- *National Climate Assessment 2018*, U.S. Global Change Research Program (GlobalChange.gov)
- Regional Transportation Plan (2016), Mid-MO Regional Planning Commission
- Situation Reports (online), Missouri SEMA
- Source Water Protection Plan, City of Columbia Missouri, 2013
- FEMA's Local Mitigation Planning Handbook (March 2013)
- Online tools provided by SEMA and other State Agencies