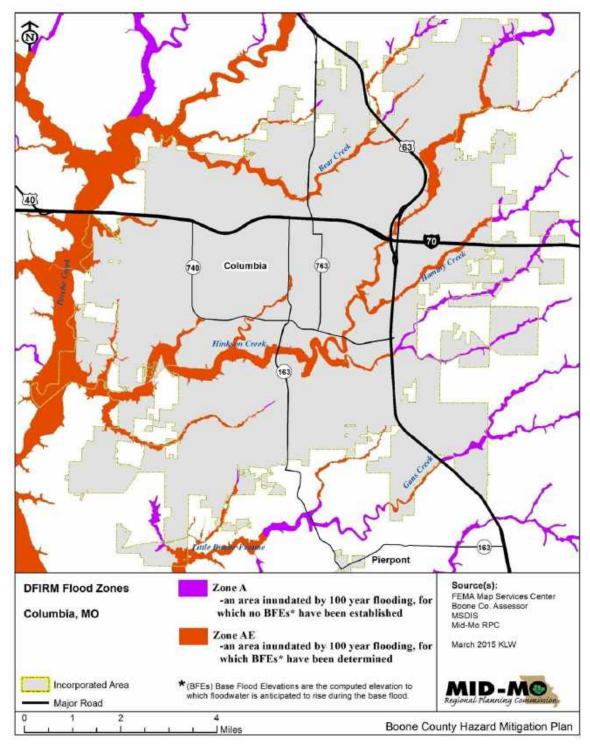

#### **Coordination with FEMA Risk MAP Project**

Figure 1.1 shows the status of Risk Mapping in Boone County. Currently there are no active projects or data development taking place in Boone County. The southern boundary of Boone is edged by the Missouri River which is prone to flooding. The risks of this will be more clearly defined in Section 3: Risk Assessment.

#### Figure 1.1 FEMA Risk Studies Tracker

Source: FEMA Mapping Information Studies Tracker