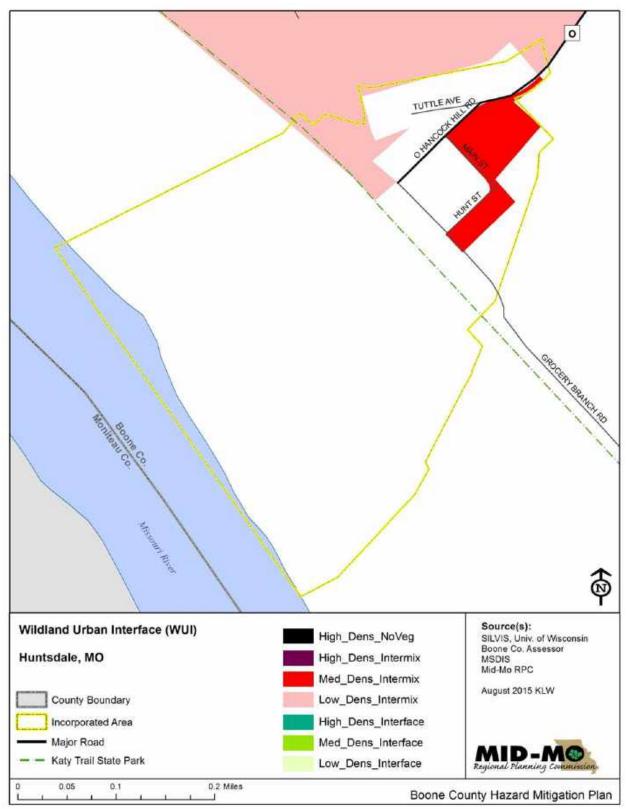

#### Geography, Geology, and Topography

Boone County is located in central Missouri with an area covering 685 square miles. It is located midway between Kansas City to the west and St. Louis to the east. The City of Columbia is the county seat and largest population center. The incorporated communities in the county are: Ashland, Centralia, Columbia, Hallsville, Harrisburg, Hartsburg, Huntsdale, McBaine, Pierpont, Rocheport, and Sturgeon (Figure 2.2).