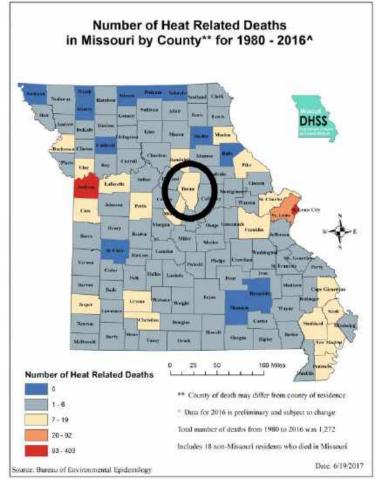

|  |  |  |  |
|                   | Total Deaths/Injuries and<br>Average Length472998+5.5 |                 |                  |        |  |  |  |  |
| * Deaths and inju | ries are for entire area in                           | MO affected b   | by extreme heat  | event. |  |  |  |  |
| Source: www.ncd   | c.noaa.gov/stormevents/                               | (Available data | a as of 2/29/202 | 0)     |  |  |  |  |

In recent years, there have been some notable periods of extreme heat and new temperature records set in the planning area:

- 2007 Over 100 on six days in August (Columbia) 2007 New record for August 16<sup>th</sup> of 103 degrees (Columbia)
- 2011 New record for August 2nd of 108 degrees (Columbia)
- 2012 Over 100 degrees from June 27-July 7 (Columbia)

Figure 3.33



Source: https://health.mo.gov/living/healthcondiseases/hyperthermia/pdf/stat-report.pdf

# **Probability of Future Occurrence**

- High for all participating jurisdictions

• NOAA data dating back to 1994 indicates only 6 years without extreme heat events (1996, 1997, 2008, 2013, 2018 and 2019). In most years during that period, there were multiple extreme heat events. Based on this historical data, the calculated probability of an extreme heat event in any year is 76%. (Probability calculation: 1 - (6/26) = 0.76)

• NOAA data dating back to 1994 indicates that there was only 1 year with an extreme cold event. That event took place in 2000. This makes for a probability of an extreme cold event in any year 1%. (Probability calculation: 1-(1/26) = 0.96)

The chances of an extreme heat even