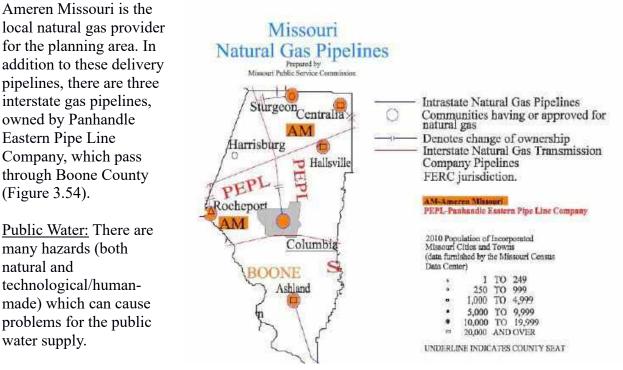

#### Geography, Geology, and Topography

Boone County is located in central Missouri with an area covering 685 square miles. It is located midway between Kansas City to the west and St. Louis to the east. The City of Columbia is the county seat and largest population center. The incorporated communities in the county are: Ashland, Centralia, Columbia, Hallsville, Harrisburg, Hartsburg, Huntsdale, McBaine, Pierpont, Rocheport, and Sturgeon (Figure 2.2).

Geologically, Boone County has been shaped by both the Ozark Uplift in the southeastern part of the state and glaciations from the north. The Browns Station Anticline is the one major structural feature found in Boone County; it extends across the northern part of the county (Figure 2.2).

Figure 2.2

The geology of the planning area has implications for the hazards analyzed in this plan. Of particular concern is the New Madrid Seismic Zone (NMSZ) in the southeastern part of the state.

Boone County consists of three main ecological land types according to the MO Department of Conservation's *Atlas of Missouri Ecoregions* (Figure 2.3): the Claypan Till Plains, the Outer Ozark Border of the Ozark Highlands, and the Missouri River Alluvial Plain.