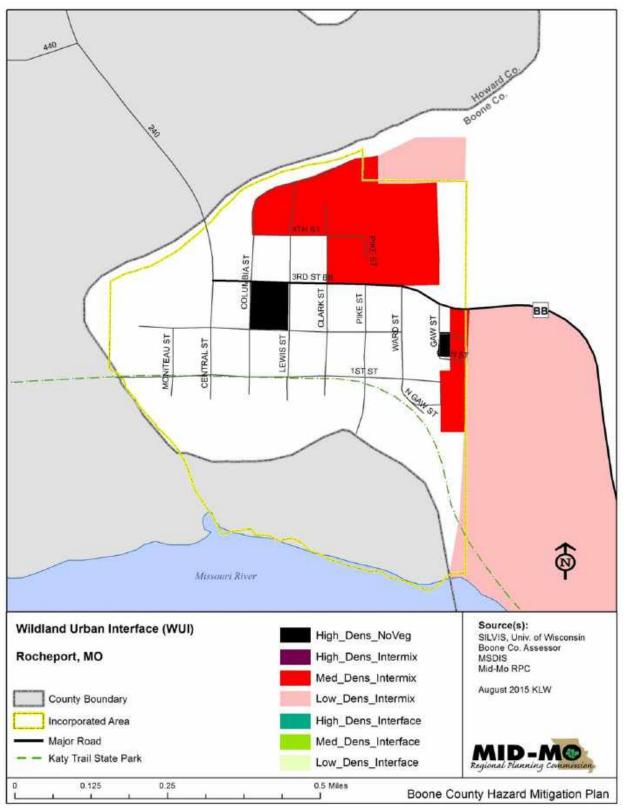

#### Geography, Geology, and Topography

Boone County is located in central Missouri with an area covering 685 square miles. It is located midway between Kansas City to the west and St. Louis to the east. The City of Columbia is the county seat and largest population center. The incorporated communities in the county are: Ashland, Centralia, Columbia, Hallsville, Harrisburg, Hartsburg, Huntsdale, McBaine, Pierpont, Rocheport, and Sturgeon (Figure 2.2).