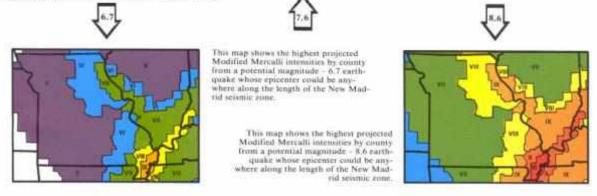

area of typical California earthquakes because of this differing geology.

#### **Geographic Location**

The entire planning area is at risk for the effects of an earthquake along the New Madrid Seismic Zone. Areas close to the Missouri River may be particularly vulnerable. The soil, or alluvium, along river channels is especially vulnerable to liquefaction from earthquake waves; river alluvium also tends to amplify the waves. While the Nemaha Ridge runs through Kansas and Oklahoma seismic activity along this ridge does not overly impact the planning area.



Figure 3.22: Seismic Zones

This map shows the highest projected Modified Mercalli intensities by county from a potential magnitude - 7.6 earthquake whose epicenter could be anywhere along the length of the New Madrid seismic zone.



Source: https://sema.dps.mo.gov/docs/EQ\_Map.pdf

| Figure 4.38                  |                                                                                            |
|------------------------------|--------------------------------------------------------------------------------------------|
|                              | Modified Mercalli Intensity Scale                                                          |
| I. Instrumental              | Not felt by many people unless in favorable conditions.                                    |
| II. Feeble                   | Felt only by a few people at best, especially on the upper floors of buildings. Delicately |
|                              | suspended objects may swing.