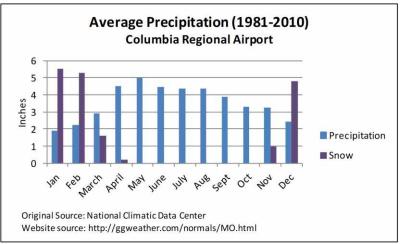

National Centers for Environmental Information (NCEI) releases "climate normals", or averages of three decades of climate variables, every 10 years. Monthly temperature and precipitation data for the period 1981-2010 at the Columbia Regional Airport (1981-2010), located in southern Boone County, are shown in the accompanying charts (Figures 2.5-2.6).

During this period, the mean annual temperature was 54.6°F. The mean annual precipitation was 42.62 inches with a mean annual snowfall of 18.4 inches. The average January minimum temperature was 20.9°F and the average July maximum temperature was 87.6°F. The wettest months were May-September with 62.3 % of the annual precipitation occurring during these months.