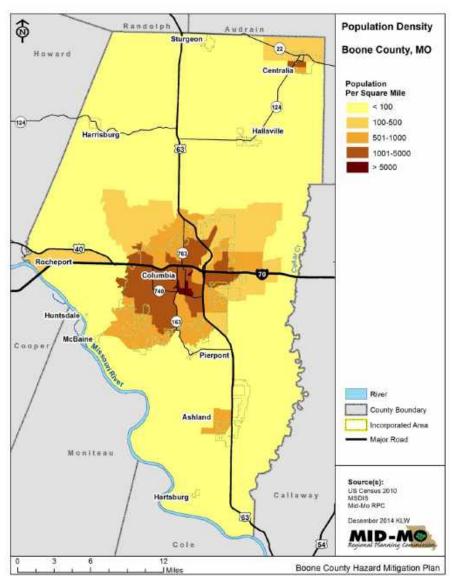

# **POPULATION/DEMOGRAPHICS**

A mapping of Boone County's population (2010 Census) by block group clearly illustrates that the population is centered in and around City of Columbia (Figure 2.10).

Figure 2.7

The 2010 Census indicated a rapid rise in population since the 2000 census; the population increased by 20%.

An inspection of the data in Figure 2.1 indicates that the vast majority of population growth took place within the incorporated communities; unincorporated Boone County only saw a population growth of 1% with a housing unit increase of 6%.