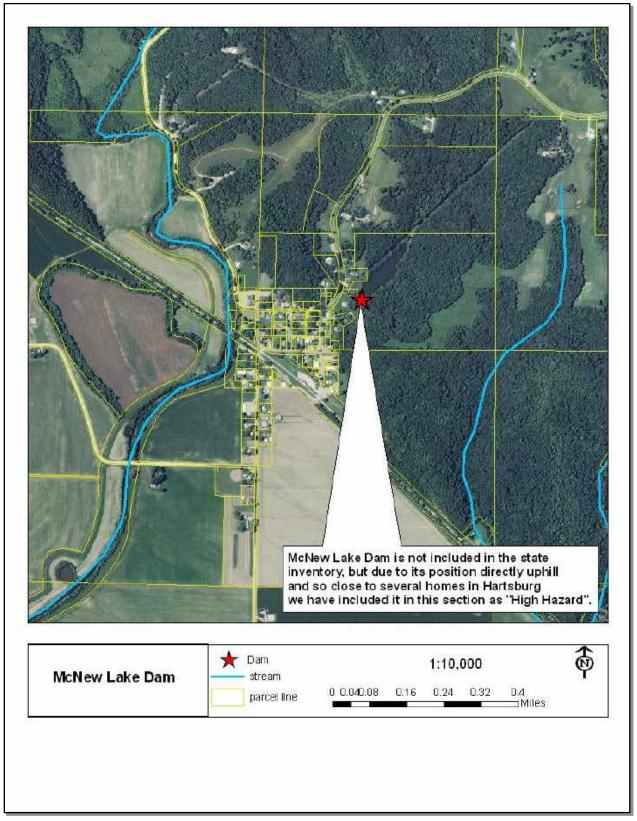

| Е           |  |  |
| 35          | Stephens Lake Dam                              | Н           |  |  |
| 97          | Waters Edge Estates Lake Dam                   | K           |  |  |
| 17          | Welch Lake Dam                                 | K           |  |  |
| 7           | Windmiller Dam #1                              | В           |  |  |
| 95          | Windmiller Dam #2                              | В           |  |  |
| 79          | Woodrail Lake Dam                              | Ι           |  |  |

The downstream areas and parcels within a half mile of the State Hazard Class 1 dams and a number of the State Hazard Class 2 dams in the planning area have been mapped (Figures 3.21A-K). All figures were created using the same scale.

























#### **Impact - Future Development**

Since many dams in Boone County are privately owned and not regulated by the state, the dangers of development below aging or unsafe dams is an issue that needs to be addressed. If development occurs without knowledge of a potentially unsafe dam upstream, both lives and the development are put in jeopardy.

Better information for the inundation areas of the state regulated high hazard dams will be available in the near future. Inundation studies are being carried out by the Natural Resources Conservation Service's Water Resources Center and Emergency Action Plans (EAPs) are being written for the dams; this project is nearing completion. Future federal funding of state dam safety programs will be linked to the completion of these EAPs for regulated da