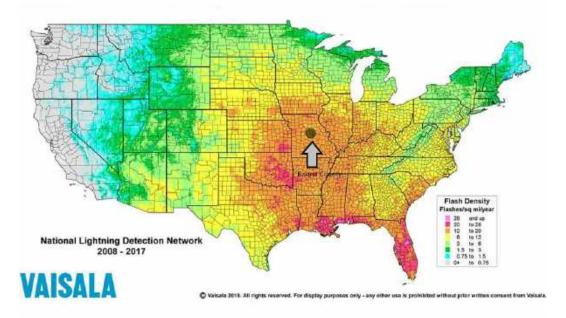

to ice. Hail, especially large sized hail, can cause severe damage and presents a threat to automobiles, airplanes, roofs, crops, livestock, and even humans.

<u>Lightning</u>, a massive electrical discharge, is produced by all thunderstorms. The electrical discharge can be within a cloud, between clouds, or between a cloud and the ground.

### Location

The entire planning area is at risk from severe thunderstorms and all the related threats accompanying them. Although these events occur similarly throughout the planning area damages are more likely to occur in more densely developed areas and areas with older homes. Boone County is located in central Missouri and has a medium flash density of 6-12 Flashes/square mile/year.

# Figure 3.34: Location and Frequency of Lightning in Missouri



Source: National Weather Service,

http://www.vaisala.com/en/products/thunderstormandlightningdetectionsystems/Pages/NLDN.aspx . Note: indicate location of planning area with a colored square or arrow.

The Planning area is in a high wind zone according to FEMA. All of the planning area is located in Zone IV and can see winds of 250 mph.



Figure 3.35 Wind Zones in the United States

Source: FEMA 320, Taking Shelter from the Storm, 3rd edition, https://www.fema.gov/pdf/library/ism2\_s1.pdf

### Strength/Magnitude/Extent

The National Weather Service considers a thunderstorm "severe" when it includes one or more of the following: winds gusting in excess of 57.5 mph, hail at least 0.75 inch in diameter, or a tornado. The NOAA database records thunderstorm events which fall into this sever