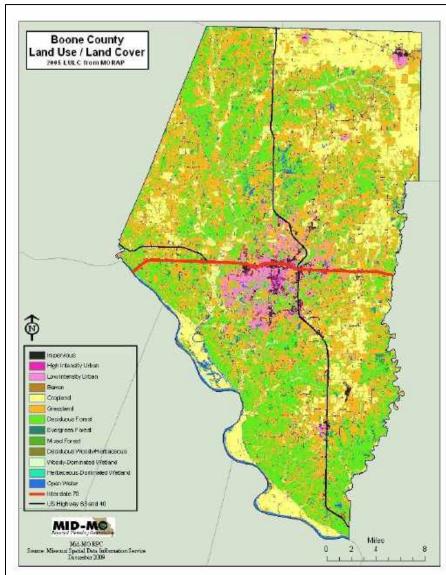

#### **Current Land Use**

There is still significant deciduous forest in the western and southern parts of Boone County. This is interspersed with some grassland and cropland. Cropland predominates in the northernmost area of the county, in some eastern parts of the county, and in some areas along the Missouri River (Figure 2.4).

Figure 2.4