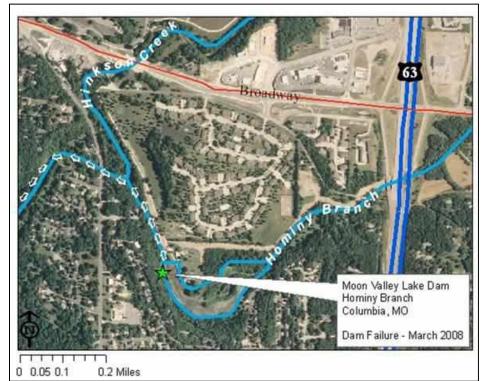

#### Integration of Other Data, Reports, Studies, and Plans

Several other sources and documents were used to update the Plan. Those documents and sources include:

- Flood Insurance Rate Maps (FIRMs)
- State Department of Natural Resources (DNR) dam information
- The National Inventory of Dams (NID)
- 2013 & 2018 Missouri State Hazard Mitigation Plans
- Wildland/Urban Interface and Intermix areas from the SILVIS Lab Department of Forest Ecology and Management University of Wisconsin
- United States Department of Agriculture Census of Agriculture
- Corp of Engineers National Levee Database2040 Long-Range Transportation Plan, Columbia Area Transportation Study Organization (CATSO), 2014
- A Study of Active Shooter Incidents in the United States Between 2000 and 2013, Federal Bureau of Investigation
- Atlas of Missouri Ecoregions, Missouri Department of Conservation
- Bonne Femme Watershed Plan (2007)
- Boone County Emergency Operations Plan (2019)
- Columbia Imagined, 2013
- Communicating Before and After a Nuclear Power Plant Incident (June 2013), FEMA
- *Comprehensive Economic Development Strategy for the Mid-MO Region (2016)*, Mid-MO Regional Planning Commission
- Hazard Vulnerability Analysis, Columbia/Boone County Public Health and Human Services
- Hinkson Creek Watershed Management Plan
- Long Range Transportation Plan (LRTP), Missouri Department of Transportation
- Missouri Drought Plan (2002), Missouri Department of Natural Resources
- Missouri Region F Regional Communication Interoperability Plan (R-CIP)(2015)
- *Missouri State Hazard Mitigation Plan (2018)*, Missouri State Emergency Management Agency (SEMA)
- *National Climate Assessment 2018*, U.S. Global Change Research Program (GlobalChange.gov)
- Regional Transportation Plan (2016), Mid-MO Regional Planning Commission
- Situation Reports (online), Missouri SEMA
- Source Water Protection Plan, City of Columbia Missouri, 2013
- FEMA's Local Mitigation Planning Handbook (March 2013)
- Online tools provided by SEMA and other State Agencies