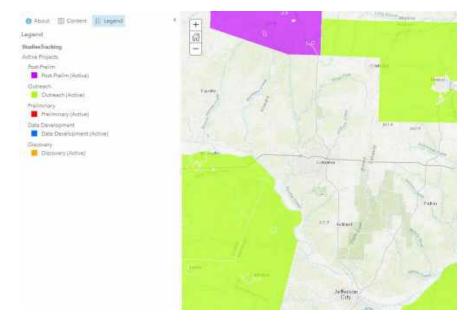

#### **Coordination with FEMA Risk MAP Project**

Figure 1.1 shows the status of Risk Mapping in Boone County. Currently there are no active projects or data development taking place in Boone County. The southern boundary of Boone is edged by the Missouri River which is prone to flooding. The risks of this will be more clearly defined in Section 3: Risk Assessment.

#### Figure 1.1 FEMA Risk Studies Tracker

Source: FEMA Mapping Information Studies Tracker