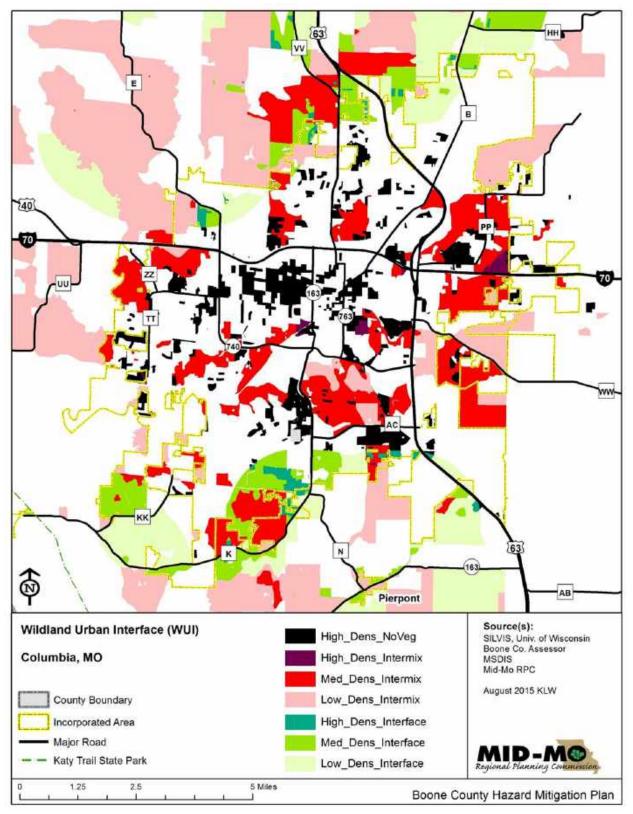

#### Integration of Other Data, Reports, Studies, and Plans

Several other sources and documents were used to update the Plan. Those documents and sources include:

- Flood Insurance Rate Maps (FIRMs)
- State Department of Natural Resources (DNR) dam information
- The National Inventory of Dams (NID)
- 2013 & 2018 Missouri State Hazard Mitigation Plans
- Wildland/Urban Interface and Intermix areas from the SILVIS Lab Department of Forest Ecology and Management University of Wisconsin
- United States Department of Agriculture Census of Agriculture
- Corp of Engineers National Levee Database2040 Long-Range Transportation Plan, Columbia Area Transportation Study Organization (CATSO), 2014
- A Study of Active Shooter Incidents in the United States Between 2000 and 2013, Federal Bureau of Investigation
- Atlas of Missouri Ecoregions, Missouri Department of Conservation
- Bonne Femme Watershed Plan (2007)
- Boone County Emergency Operations Plan (2019)
- Columbia Imagined, 2013
- Communicating Before and After a Nuclear Power Plant Incident (June 2013), FEMA
- *Comprehensive Economic Development Strategy for the Mid-MO Region (2016)*, Mid-MO Regional Planning Commission
- Hazard Vulnerability Analysis, Columbia/Boone County Public Health and Human Services
- Hinkson Creek Watershed Management Plan
- Long Range Transportation Plan (LRTP), Missouri Department of Transportation
- Missouri Drought Plan (2002), Missouri Department of Natural Resources
- Missouri Region F Regional Communication Interoperability Plan (R-CIP)(2015)
- *Missouri State Hazard Mitigation Plan (2018)*, Missouri State Emergency Management Agency (SEMA)
- *National Climate Assessment 2018*, U.S. Global Change Research Program (GlobalChange.gov)
- Regional Transportation Plan (2016), Mid-MO Regional Planning Commission
- Situation Reports (online), Missouri SEMA
- Source Water Protection Plan, City of Columbia Missouri, 2013
- FEMA's Local Mitigation Planning Handbook (March 2013)
- Online tools provided by SEMA and other State Agencies