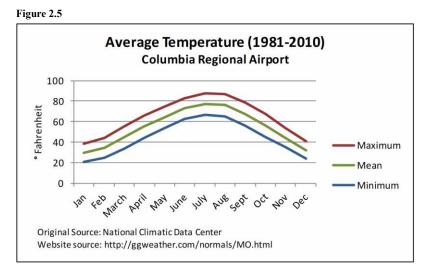

National Centers for Environmental Information (NCEI) releases "climate normals", or averages of three decades of climate variables, every 10 years. Monthly temperature and precipitation data for the period 1981-2010 at the Columbia Regional Airport (1981-2010), located in southern Boone County, are shown in the accompanying charts (Figures 2.5-2.6).

During this period, the mean annual temperature was 54.6°F. The mean annual precipitation was 42.62 inches with a mean annual snowfall of 18.4 inches. The average January minimum temperature was 20.9°F and the average July maximum temperature was 87.6°F. The wettest months were May-September with 62.3 % of the annual precipitation occurring during these months.