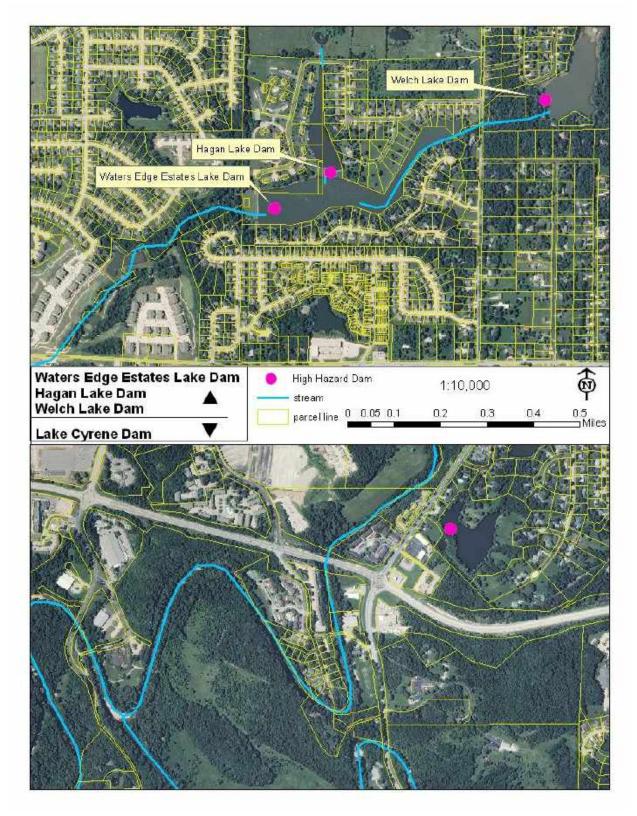

| Е           |  |  |
| 35          | Stephens Lake Dam                              | Н           |  |  |
| 97          | Waters Edge Estates Lake Dam                   | K           |  |  |
| 17          | Welch Lake Dam                                 | K           |  |  |
| 7           | Windmiller Dam #1                              | В           |  |  |
| 95          | Windmiller Dam #2                              | В           |  |  |
| 79          | Woodrail Lake Dam                              | Ι           |  |  |

The downstream areas and parcels within a half mile of the State Hazard Class 1 dams and a number of the State Hazard Class 2 dams in the planning area have been mapped (Figures 3.21A-K). All figures were created using the same scale.

























#### **Impact - Future Development**

Since many dams in Boone County are privately owned and not regulated by the state, the dangers of development below aging or unsafe dams is an issue that needs to be addressed. If development occurs without knowledge of a potentially unsafe dam upstream, both lives and the development are put in jeopardy.

Better information for the inundation areas of the state regulated high hazard dams will be available in the near future. Inundation studies are being carried out by the Natural Resources Conservation Service's Water Resources Center and Emergency Action Plans (EAPs) are being written for the dams; this project is nearing completion. Future federal funding of state dam safety programs will be linked to the completion of these EAPs for regulate