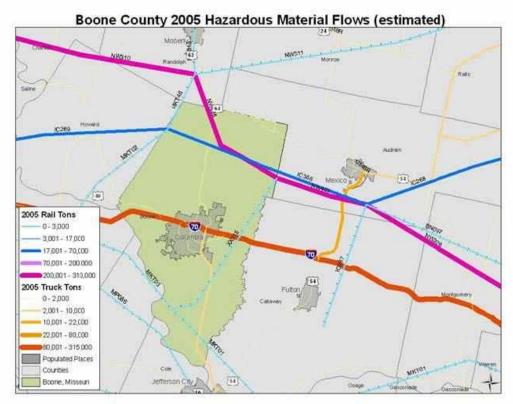

**Goal 1: Mitigation Planning** - Mitigate the effects of future natural, technological, and humanmade hazards throughout the County through public and private action.

- Mitigate the effects of flooding on public infrastructure
- Continue to enforce flood damage prevention/floodplain management ordinances in compliance with NFIP requirements.
- Continue to supply updated GIS base map information to support changing/updating the D-FIRM maps using local, accurate data.
- Review building codes every three years for potential update.
- Continue to participate as a partner in FEMA's RISKMap process.
- Continue with monthly testing of warning systems in compliance with procedures set out by the Office of Emergency Management.
- The Public Works Department will adhere to a routine maintenance schedule for brush cutting and tree trimming to keep branches from overhanging roads.
- Conduct a flow study along major highway routes to help determine quantities of hazardous materials being transported through Boone County.
- Conduct detailed risk assessments and cost/benefit analyses of telecommunications and networking vulnerabilities in individual municipalities
- Investigate tools for automated notification system to be used collaboratively throughout Boone County and its jurisdictions.
- Develop Continuity of Operations Plans (COOPs).