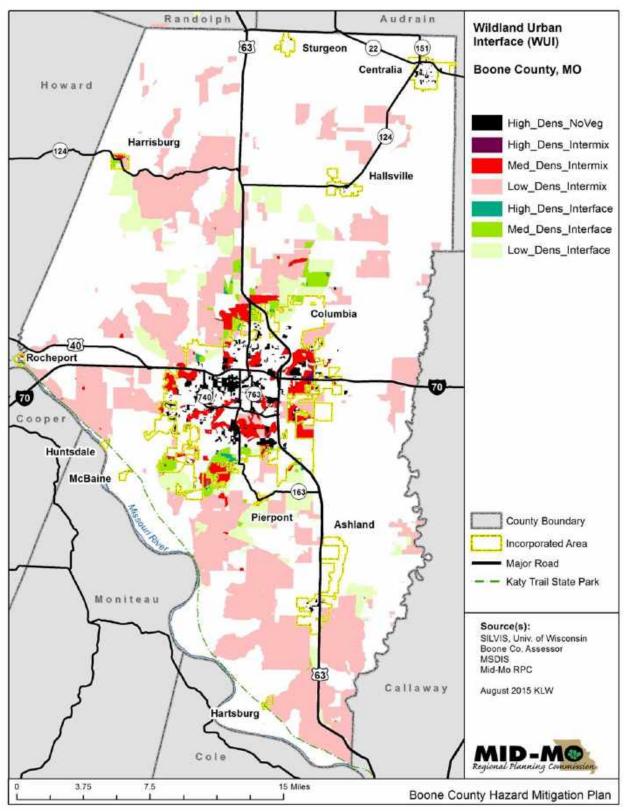

#### Integration of Other Data, Reports, Studies, and Plans

Several other sources and documents were used to update the Plan. Those documents and sources include:

- Flood Insurance Rate Maps (FIRMs)
- State Department of Natural Resources (DNR) dam information
- The National Inventory of Dams (NID)
- 2013 & 2018 Missouri State Hazard Mitigation Plans
- Wildland/Urban Interface and Intermix areas from the SILVIS Lab Department of Forest Ecology and Management University of Wisconsin
- United States Department of Agriculture Census of Agriculture
- Corp of Engineers National Levee Database2040 Long-Range Transportation Plan, Columbia Area Transportation Study Organization (CATSO), 2014
- A Study of Active Shooter Incidents in the United States Between 2000 and 2013, Federal Bureau of Investigation
- Atlas of Missouri Ecoregions, Missouri Department of Conservation
- Bonne Femme Watershed Plan (2007)
- Boone County Emergency Operations Plan (2019)
- Columbia Imagined, 2013
- Communicating Before and After a Nuclear Power Plant Incident (June 2013), FEMA
- *Comprehensive Economic Development Strategy for the Mid-MO Region (2016)*, Mid-MO Regional Planning Commission
- Hazard Vulnerability Analysis, Columbia/Boone County Public Health and Human Services
- Hinkson Creek Watershed Management Plan
- Long Range Transportation Plan (LRTP), Missouri Department of Transportation
- Missouri Drought Plan (2002), Missouri Department of Natural Resources
- Missouri Region F Regional Communication Interoperability Plan (R-CIP)(2015)
- *Missouri State Hazard Mitigation Plan (2018)*, Missouri State Emergency Management Agency (SEMA)
- *National Climate Assessment 2018*, U.S. Global Change Research Program (GlobalChange.gov)
- Regional Transportation Plan (2016), Mid-MO Regional Planning Commission
- Situation Reports (online), Missouri SEMA
- Source Water Protection Plan, City of Columbia Missouri, 2013
- FEMA's Local Mitigation Planning Handbook (March 2013)
- Online tools provided by SEMA and other State Agencies