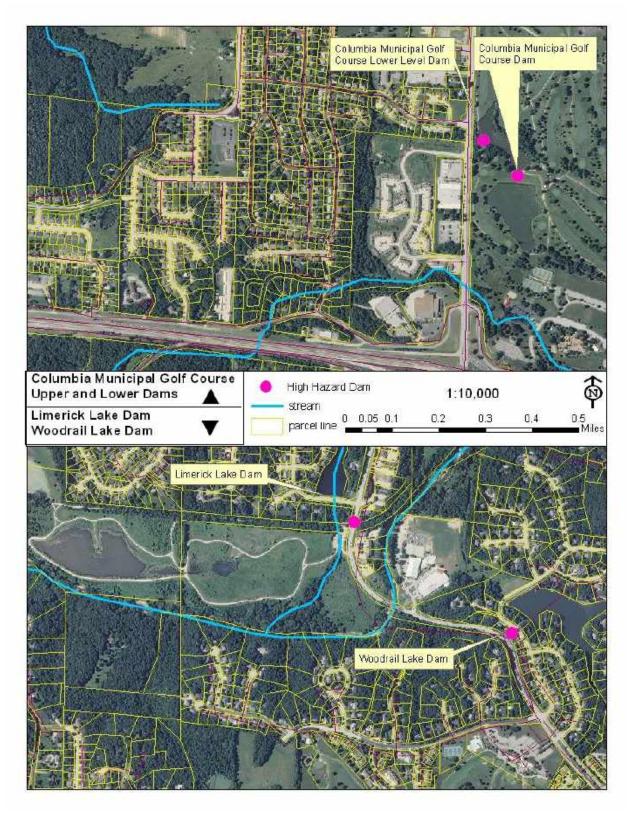

#### Integration of Other Data, Reports, Studies, and Plans

Several other sources and documents were used to update the Plan. Those documents and sources include:

- Flood Insurance Rate Maps (FIRMs)
- State Department of Natural Resources (DNR) dam information
- The National Inventory of Dams (NID)
- 2013 & 2018 Missouri State Hazard Mitigation Plans
- Wildland/Urban Interface and Intermix areas from the SILVIS Lab Department of Forest Ecology and Management University of Wisconsin
- United States Department of Agriculture Census of Agriculture
- Corp of Engineers National Levee Database2040 Long-Range Transportation Plan, Columbia Area Transportation Study Organization (CATSO), 2014
- A Study of Active Shooter Incidents in the United States Between 2000 and 2013, Federal Bureau of Investigation
- Atlas of Missouri Ecoregions, Missouri Department of Conservation
- Bonne Femme Watershed Plan (2007)
- Boone County Emergency Operations Plan (2019)
- Columbia Imagined, 2013
- Communicating Before and After a Nuclear Power Plant Incident (June 2013), FEMA
- *Comprehensive Economic Development Strategy for the Mid-MO Region (2016)*, Mid-MO Regional Planning Commission
- Hazard Vulnerability Analysis, Columbia/Boone County Public Health and Human Services
- Hinkson Creek Watershed Management Plan
- Long Range Transportation Plan (LRTP), Missouri Department of Transportation
- Missouri Drought Plan (2002), Missouri Department of Natural Resources
- Missouri Region F Regional Communication Interoperability Plan (R-CIP)(2015)
- *Missouri State Hazard Mitigation Plan (2018)*, Missouri State Emergency Management Agency (SEMA)
- *National Climate Assessment 2018*, U.S. Global Change Research Program (GlobalChange.gov)
- Regional Transportation Plan (2016), Mid-MO Regional Planning Commission
- Situation Reports (online), Missouri SEMA
- Source Water Protection Plan, City of Columbia Missouri, 2013
- FEMA's Local Mitigation Planning Handbook (March 2013)
- Online tools provided by SEMA and other State Agencies