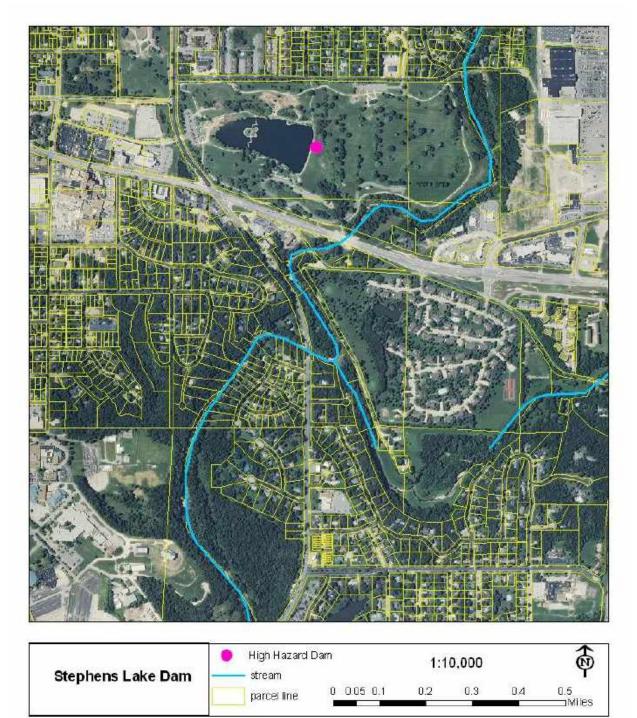

#### Integration of Other Data, Reports, Studies, and Plans

Several other sources and documents were used to update the Plan. Those documents and sources include:

- Flood Insurance Rate Maps (FIRMs)
- State Department of Natural Resources (DNR) dam information
- The National Inventory of Dams (NID)
- 2013 & 2018 Missouri State Hazard Mitigation Plans
- Wildland/Urban Interface and Intermix areas from the SILVIS Lab Department of Forest Ecology and Management University of Wisconsin
- United States Department of Agriculture Census of Agriculture
- Corp of Engineers National Levee Database2040 Long-Range Transportation Plan, Columbia Area Transportation Study Organization (CATSO), 2014
- A Study of Active Shooter Incidents in the United States Between 2000 and 2013, Federal Bureau of Investigation
- Atlas of Missouri Ecoregions, Missouri Department of Conservation
- Bonne Femme Watershed Plan (2007)
- Boone County Emergency Operations Plan (2019)
- Columbia Imagined, 2013
- Communicating Before and After a Nuclear Power Plant Incident (June 2013), FEMA
- *Comprehensive Economic Development Strategy for the Mid-MO Region (2016)*, Mid-MO Regional Planning Commission
- Hazard Vulnerability Analysis, Columbia/Boone County Public Health and Human Services
- Hinkson Creek Watershed Management Plan
- Long Range Transportation Plan (LRTP), Missouri Department of Transportation
- Missouri Drought Plan (2002), Missouri Department of Natural Resources
- Missouri Region F Regional Communication Interoperability Plan (R-CIP)(2015)
- *Missouri State Hazard Mitigation Plan (2018)*, Missouri State Emergency Management Agency (SEMA)
- *National Climate Assessment 2018*, U.S. Global Change Research Program (GlobalChange.gov)
- Regional Transportation Plan (2016), Mid-MO Regional Planning Commission
- Situation Reports (online), Missouri SEMA
- Source Water Protection Plan, City of Columbia Missouri, 2013
- FEMA's Local Mitigation Planning Handbook (March 2013)
- Online tools provided by SEMA and other State Agencies