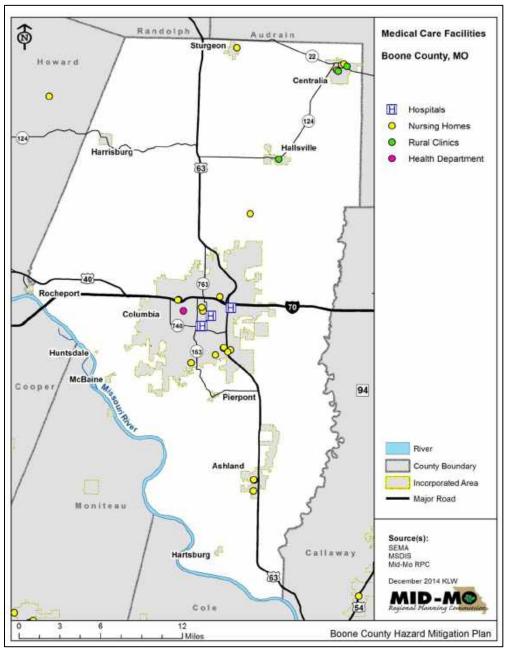

atment for some of the subdivisions in the Sewer District's territory.

#### **Municipal Wastewater Systems**

The following municipalities all provide their own wastewater treatment: Ashland, Centralia, Columbia, Hallsville, Hartsburg, Harrisburg, and Sturgeon.

### MEDICAL FACILITIES

There are numerous medical and healthcare facilities located in the planning area. Medical facilities in the City of Columbia serve not only the planning area and region but also patients from all over Missouri; the University Hospital is a Level 1 Trauma Center.

The nursing homes and some of the medical facilities house vulnerable populations. The *Boone County Emergency Operations Plan* clearly outlines procedures to ensure that these facilities are warned of impending hazard events in a timely manner.



Figure 3.4

| Table 3.3 Critical Medical Facilities                                      |           |      |
|----------------------------------------------------------------------------|-----------|------|
| Type of Facility                                                           | Location  | Beds |
| Level 1 Trauma Center                                                      |           |      |
| University Hospital                                                        | Columbia  |      |
| Hospitals                                                                  |           |      |
| Boone Hospital Center                                                      | Columbia  | 397  |
| Harry S. Truman Memorial Veterans Hospital                                 | Columbia  | na   |
|