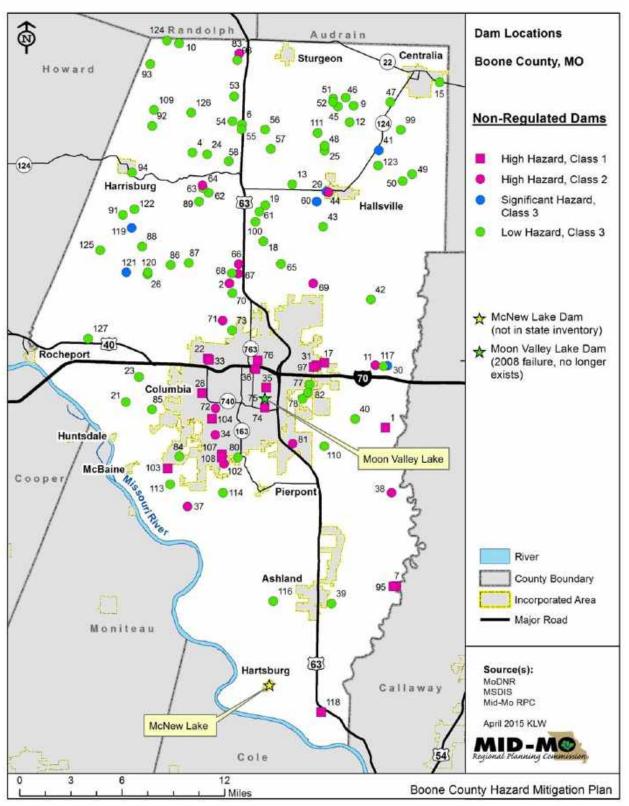

#### Integration of Other Data, Reports, Studies, and Plans

Several other sources and documents were used to update the Plan. Those documents and sources include:

- Flood Insurance Rate Maps (FIRMs)
- State Department of Natural Resources (DNR) dam information
- The National Inventory of Dams (NID)
- 2013 & 2018 Missouri State Hazard Mitigation Plans
- Wildland/Urban Interface and Intermix areas from the SILVIS Lab Department of Forest Ecology and Management University of Wisconsin
- United States Department of Agriculture Census of Agriculture
- Corp of Engineers National Levee Database2040 Long-Range Transportation Plan, Columbia Area Transportation Study Organization (CATSO), 2014
- A Study of Active Shooter Incidents in the United States Between 2000 and 2013, Federal Bureau of Investigation
- Atlas of Missouri Ecoregions, Missouri Department of Conservation
- Bonne Femme Watershed Plan (2007)
- Boone County Emergency Operations Plan (2019)
- Columbia Imagined, 2013
- Communicating Before and After a Nuclear Power Plant Incident (June 2013), FEMA
- *Comprehensive Economic Development Strategy for the Mid-MO Region (2016)*, Mid-MO Regional Planning Commission
- Hazard Vulnerability Analysis, Columbia/Boone County Public Health and Human Services
- Hinkson Creek Watershed Management Plan
- Long Range Transportation Plan (LRTP), Missouri Department of Transportation
- Missouri Drought Plan (2002), Missouri Department of Natural Resources
- Missouri Region F Regional Communication Interoperability Plan (R-CIP)(2015)
- *Missouri State Hazard Mitigation Plan (2018)*, Missouri State Emergency Management Agency (SEMA)
- *National Climate Assessment 2018*, U.S. Global Change Research Program (GlobalChange.gov)
- Regional Transportation Plan (2016), Mid-MO Regional Planning Commission
- Situation Reports (online), Missouri SEMA
- Source Water Protection Plan, City of Columbia Missouri, 2013
- FEMA's Local Mitigation Planning Handbook (March 2013)
- Online tools provided by SEMA and other State Agencies