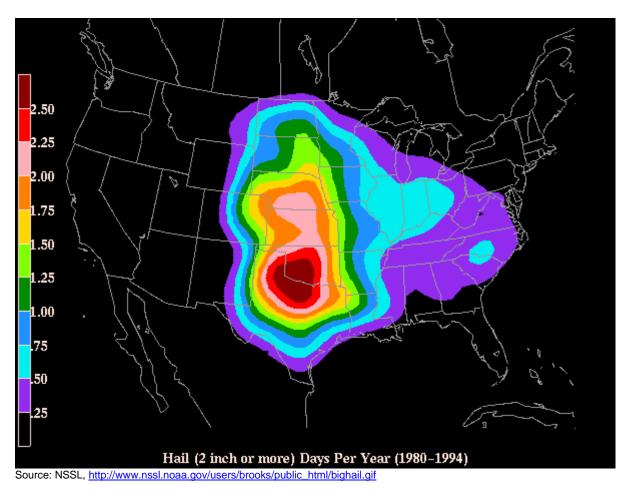

ncy, Insurance Claims, https://www.rma.usda.gov/data/cause

# Table 3.44 Crop Insurance Claims Paid in Boone County from Hail,2009-2019

| Crop Year | Crop Name | Cause of Loss | <b>Insurance Paid</b> |
|-----------|-----------|---------------|-----------------------|
|           |           | Description   |                       |
| 2016      | Corn      | Hail          | 926                   |
| 2011      | Wheat     | Hail          | 387                   |
| 2009      | Corn      | Hail          | 317                   |
| Total     |           |               | 1,630                 |

USDA Risk Management Agency, Insurance Claims, https://www.rma.usda.gov/data/cause

# **Probability of Future Events**

High for damaging winds, hail, and lightning – All participating jurisdictions



Figure 3.36 Annual Hailstorm Probability (2" diameter or larger) 1980-1994

The planning area is indicated to have at least 1 hailstorm event a year according to NOAA.

National Weather Service data indicates an average 50-60 thunderstorm days per year in Missouri (Figure 3.37).





Source: NOAA

Data from NOAA for the 10-year period (2009-2019) indicates 48 severe <u>thunderstorm wind</u> events in Boone County. There was only one year in this period (2013) without a reported severe thunderstorm wind event in the planning area. Based on this data, the calculated probability of a future severe thunderstorm wind event in any given year is 90%.

Data from NOAA for the 10-year period 2009-2019 indicates 42 severe <u>hail</u> events in Boone County. There were numerous severe hail events in