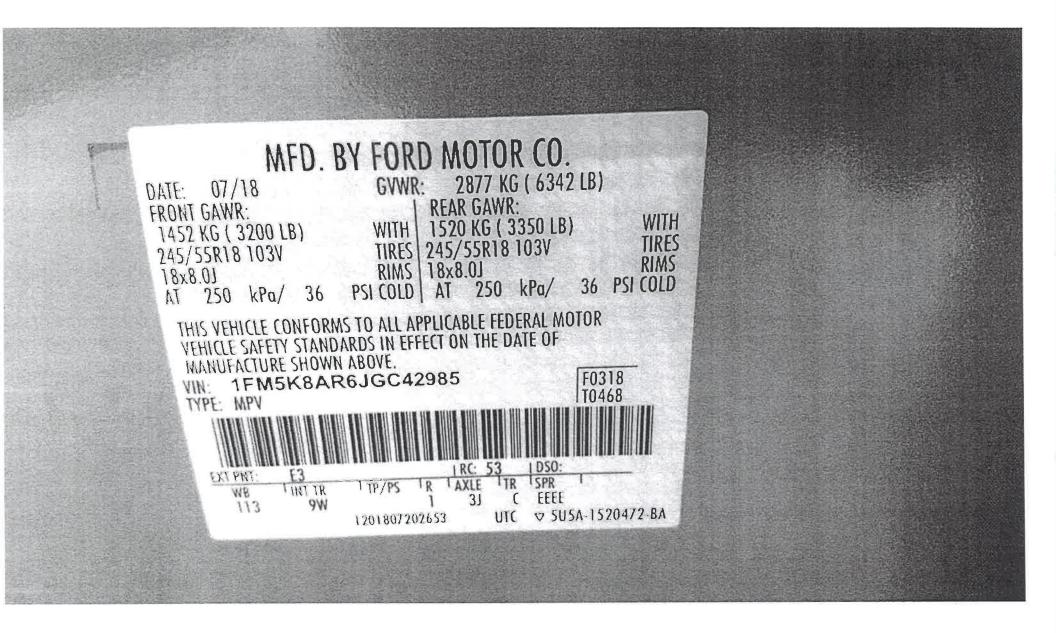

|
| Calculated                       | Fields Book V              | /alue               |                |                      |                              |
| Dep St Dt                        |                            | 5                   |                |                      | 17,370.91                    |
| Adj Total _                      |                            |                     | <u>7.49-</u> A | cm Dep Ytd           | 2,019.85                     |
|                                  |                            | Total Cost30        | ,298.00        |                      |                              |
| F2=Key Scr                       | F3=Exit                    | F11=Grant           | F              | 23=Bid F22=Hi        | .st F24=More                 |



|