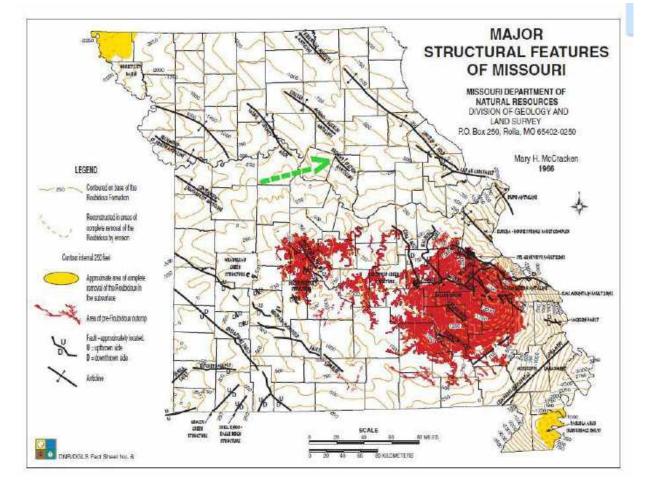

Geologically, Boone County has been shaped by both the Ozark Uplift in the southeastern part of the state and glaciations from the north. The Browns Station Anticline is the one major structural feature found in Boone County; it extends across the northern part of the county (Figure 2.2).

Figure 2.2

The geology of the planning area has implications for the hazards analyzed in this plan. Of particular concern is the New Madrid Seismic Zone (NMSZ) in the southeastern part of the state.

Boone County consists of three main ecological land types according to the MO Department of Conservation's *Atlas of Missouri Ecoregions* (Figure 2.3): the Claypan Till Plains, the Outer Ozark Border of the Ozark Highlands, and the Missouri River Alluvial Plain.