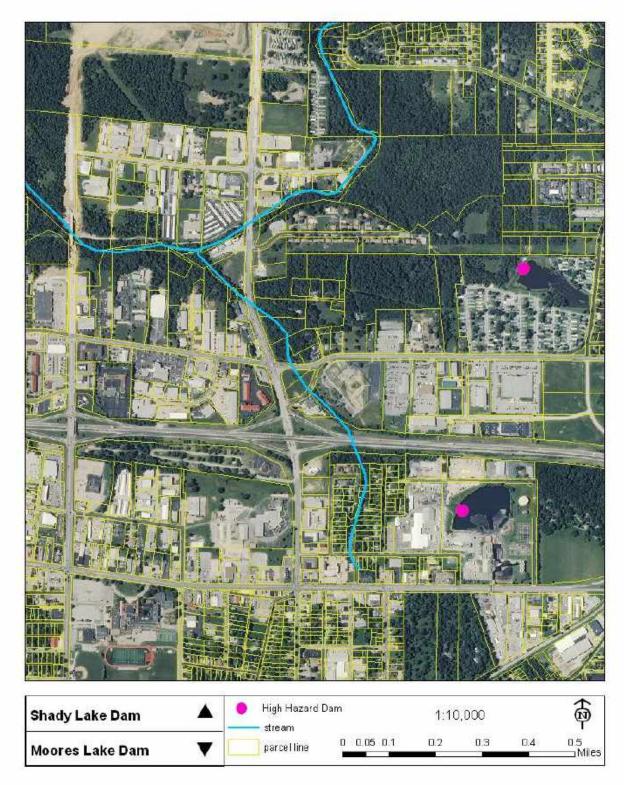

#### Integration of Other Data, Reports, Studies, and Plans

Several other sources and documents were used to update the Plan. Those documents and sources include:

- Flood Insurance Rate Maps (FIRMs)
- State Department of Natural Resources (DNR) dam information
- The National Inventory of Dams (NID)
- 2013 & 2018 Missouri State Hazard Mitigation Plans
- Wildland/Urban Interface and Intermix areas from the SILVIS Lab Department of Forest Ecology and Management University of Wisconsin
- United States Department of Agriculture Census of Agriculture
- Corp of Engineers National Levee Database2040 Long-Range Transportation Plan, Columbia Area Transportation Study Organization (CATSO), 2014
- A Study of Active Shooter Incidents in the United States Between 2000 and 2013, Federal Bureau of Investigation
- Atlas of Missouri Ecoregions, Missouri Department of Conservation
- Bonne Femme Watershed Plan (2007)
- Boone County Emergency Operations Plan (2019)
- Columbia Imagined, 2013
- Communicating Before and After a Nuclear Power Plant Incident (June 2013), FEMA
- *Comprehensive Economic Development Strategy for the Mid-MO Region (2016)*, Mid-MO Regional Planning Commission
- Hazard Vulnerability Analysis, Columbia/Boone County Public Health and Human Services
- Hinkson Creek Watershed Management Plan
- Long Range Transportation Plan (LRTP), Missouri Department of Transportation
- Missouri Drought Plan (2002), Missouri Department of Natural Resources
- Missouri Region F Regional Communication Interoperability Plan (R-CIP)(2015)
- *Missouri State Hazard Mitigation Plan (2018)*, Missouri State Emergency Management Agency (SEMA)
- *National Climate Assessment 2018*, U.S. Global Change Research Program (GlobalChange.gov)
- Regional Transportation Plan (2016), Mid-MO Regional Planning Commission
- Situation Reports (online), Missouri SEMA
- Source Water Protection Plan, City of Columbia Missouri, 2013
- FEMA's Local Mitigation Planning Handbook (March 2013)
- Online tools provided by SEMA and other State Agencies