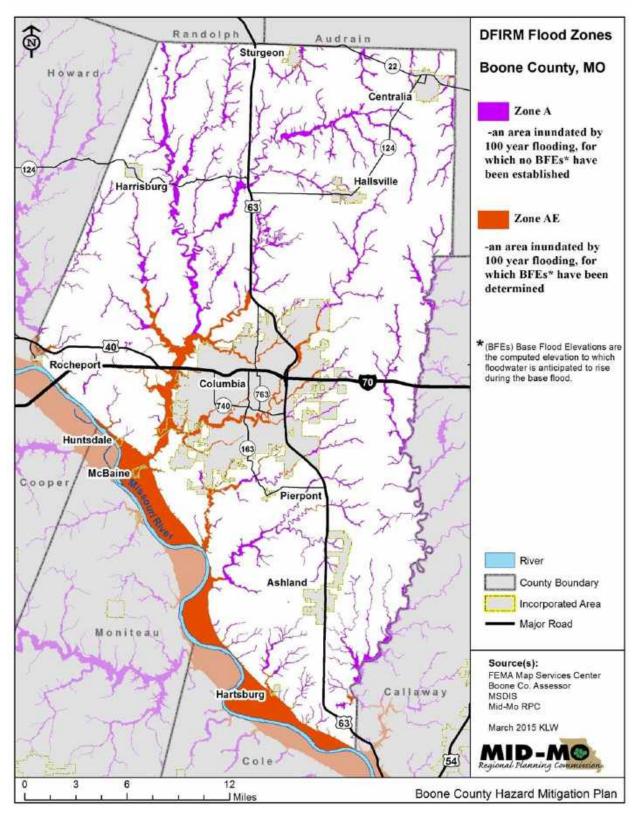

Current land use in the Outer Ozark Border is extremely varied and includes row crops, improved pasture, and densely wooded valleys. Urbanization pressures from Columbia are great.

**Missouri River Alluvial Plain** The Missouri River Alluvial Plain consists of the Missouri River channel and its adjoining alluvial plain. During the last half of the 20<sup>th</sup> Century, the river was narrowed, its banks were stabilized, and most of its islands were eliminated. Soils in the area are deep and loamy. Pre-settlement vegetation was mostly bottomland forest dominated by riverfront species including willow, cottonwood, sycamore, elm, silver maple, and hackberry. The alluvial plain is subject to flooding, although many bottoms have some degree of levee protection. Today land use is chiefly row crops.

The Missouri River's relationship to Boone County deserves special attention because the river is the defining physical feature in Mid-Missouri and it surrounds the southwestern border of the county.

The Missouri River drains approximately one sixth of the United States and is the longest river in the country. Flood control structures, power plants, and other engineering projects have profoundly changed the course of the river.

The flooding of the river in 2011 brought the controversy over its management into sharp focus. Record snowfalls in the Rockies combined with heavy spring rains to result in record water releases from six reservoirs on the river. Flooding occurred along the river from Montana to Missouri. The U.S. Army Corps of Engineers came under sharp criticism for not releasing water earlier in the season so the reservoirs would be able to accommodate the snow melt and rains. Meetings were held throughout the Missouri River Basin where local frustration was voiced over species protection and recreation being prioritized over flood control in river management decisions.