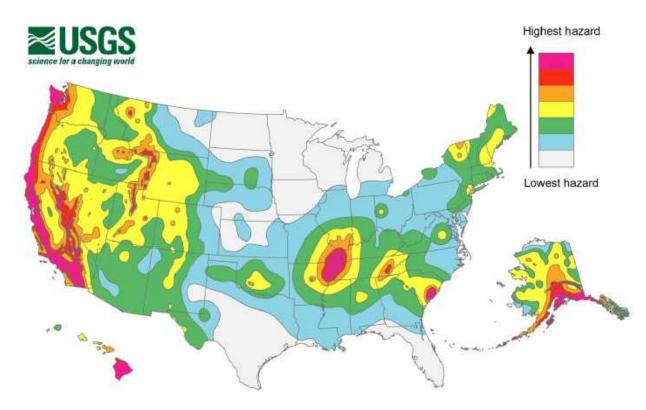

Figure 2.2

The geology of the planning area has implications for the hazards analyzed in this plan. Of particular concern is the New Madrid Seismic Zone (NMSZ) in the southeastern part of the state.

Boone County consists of three main ecological land types according to the MO Department of Conservation's *Atlas of Missouri Ecoregions* (Figure 2.3): the Claypan Till Plains, the Outer Ozark Border of the Ozark Highlands, and the Missouri River Alluvial Plain.