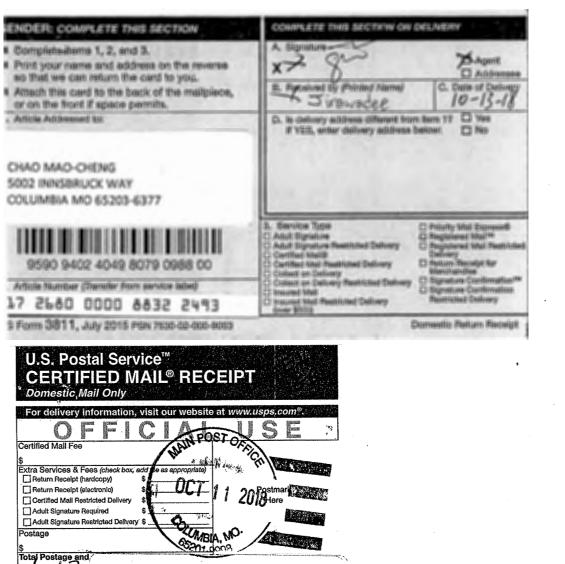

## **HEARING NOTICE**

CHAO MAO-CHENG 5002 INNSBRUCK WAY COLUMBIA, MO 65203-6377

An inspection of the property you own located at W 4316-4318 BETHANY DR (parcel # 16-712-29-02-041.00 0) was conducted on November 19, 2018 and revealed trash, junk, rubbish, garbage and other refuse on the premises. This condition was declared to be a nuisance and a violation of Boone County Public Nuisance Ordinance Section 6.5.

## Track Another Package +

**Tracking Number:** 70172680000088322493

**Expected Delivery on** 

**SATURDAY** 

13 OCTOBER 2018 (9) 8:00pm (1)

| 8 | De | liv | er | ed |
|---|----|-----|----|----|
|   | De | ;   | ÇΙ | СU |

October 13, 2018 at 10:50 am Delivered, Left with Individual COLUMBIA, MO 65203

| Tracking History    | ~ |
|---------------------|---|
| Product Information | ~ |

See Less ∧