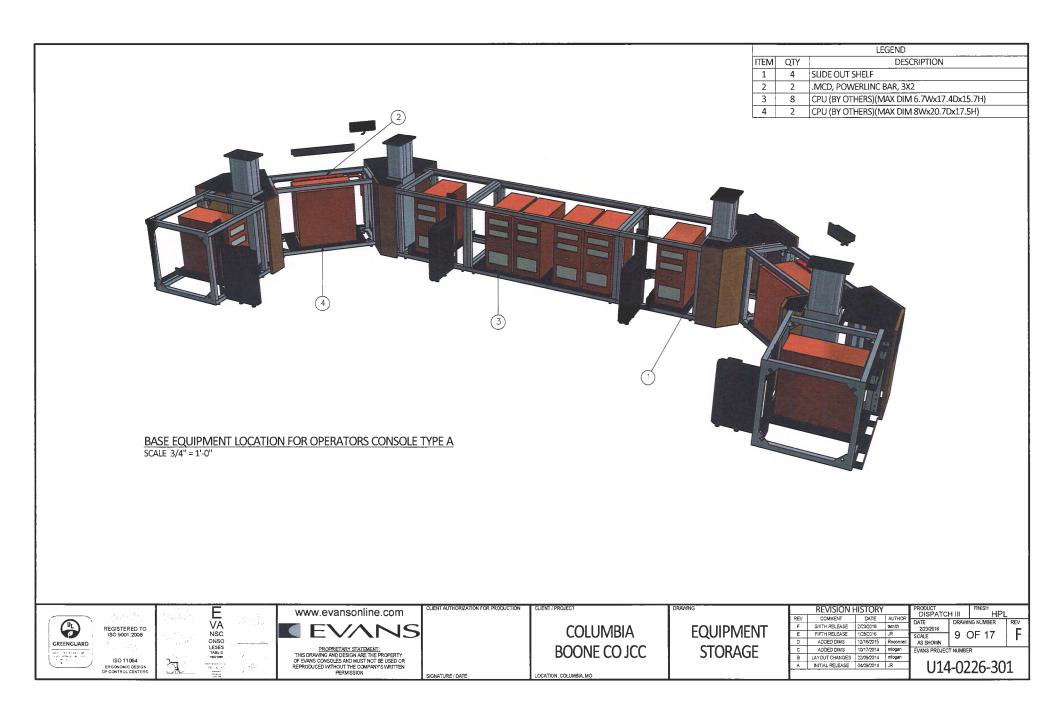

CO JCC** 

SUPERVISORS CONSOLES -**SHOWING LOGO** 

| REV | COMMENT         | DATE       | Lumia  |
|-----|-----------------|------------|--------|
| REV | COMMENT         | DATE       | AUTHO  |
| F   | SIXTH RELEASE   | 2/23/2016  | tsmith |
| E   | FIFTH RELEASE   | 1/28/2016  | JR     |
| D   | ADDED DIMS      | 12/16/2015 | Roconn |
| C   | ADDED DIMS      | 10/17/2014 | mlogan |
| A   | INITIAL RELEASE | 04/09/2014 | JR     |
| В   | LAYOUT CHANGES  | 22/09/2014 | mlogan |

| PRODUCT           |          | FINISH    | L   |
|-------------------|----------|-----------|-----|
| DATE<br>2/23/2016 |          | NG NUMBER | REV |
| SCALE<br>AS SHOWN | 4 (      | OF 17     | 1   |
| EVANS PROJE       | CT NUMBE | R         |     |
| 111               | 1_02     | 26-30     | 11  |











|      |     | LEGEND                                    |
|------|-----|-------------------------------------------|
| ITEM | QTY | DESCRIPTION                               |
| 1    | 2   | SLIDE OUT SHELF                           |
| 2    | 1   | .MCD, POWERLINC BAR, 3X2                  |
| 3    | 8   | CPU (BY OTHERS)(MAX DIM 6.7Wx17.4Dx15.7H) |
| 4    | 2   | CPU (BY OTHERS)(MAX DIM 8Wx20.7Dx17.5H)   |









PROPRIETARY STATEMENT:
THIS DRAWING AND DESIGN ARE THE PROPERTY
OF EVANS CONSOLES AND MUST NOT BE USED OR
REPRODUCED WITHOUT THE COMPANY'S WRITTEN
FERMISSION

SIGNATURE / DATE

**COLUMBIA BOONE CO JCC** 

LOCATION: COLUMBIA, MO

**EQUIPMENT STORAGE** 

| 1 |     | REVISION I      | HISTORY    | DISPATCH III |              | FINISH |           |    |
|---|-----|-------------