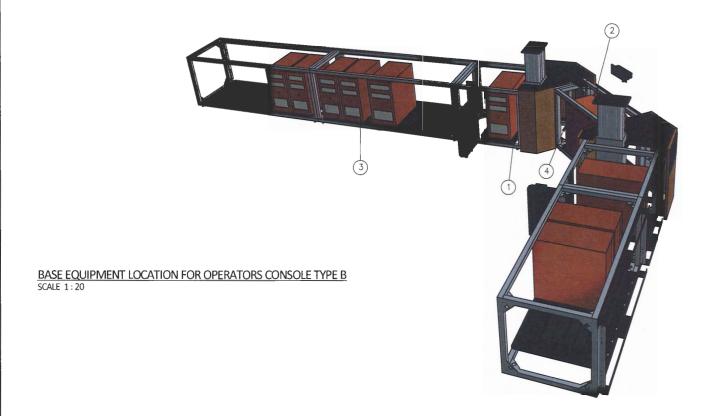

/09/2014 | JR     |
| В   | LAYOUT CHANGES  | 22/09/2014 | mlogan |

| PRODUCT           |          | FINISH    | L   |
|-------------------|----------|-----------|-----|
| DATE<br>2/23/2016 |          | NG NUMBER | REV |
| SCALE<br>AS SHOWN | 4 (      | OF 17     | 1   |
| EVANS PROJE       | CT NUMBE | R         |     |
| 111               | 1_02     | 26-30     | 11  |











|      |     | LEGEND                                    |
|------|-----|-------------------------------------------|
| ITEM | QTY | DESCRIPTION                               |
| 1    | 2   | SLIDE OUT SHELF                           |
| 2    | 1   | .MCD, POWERLINC BAR, 3X2                  |
| 3    | 8   | CPU (BY OTHERS)(MAX DIM 6.7Wx17.4Dx15.7H) |
| 4    | 2   | CPU (BY OTHERS)(MAX DIM 8Wx20.7Dx17.5H)   |









PROPRIETARY STATEMENT:
THIS DRAWING AND DESIGN ARE THE PROPERTY
OF EVANS CONSOLES AND MUST NOT BE USED OR
REPRODUCED WITHOUT THE COMPANY'S WRITTEN
FERMISSION

SIGNATURE / DATE

**COLUMBIA BOONE CO JCC** 

LOCATION: COLUMBIA, MO

**EQUIPMENT STORAGE** 

| 1 |     | REVISION I      | HISTORY    | DISPATCH III |              | FINISH |           |    |
|---|-----|-----------------|------------|--------------|--------------|--------|-----------|----|
| Į | REV | COMMENT         | DATE       | AUTHOR       | DATE         |        |           | Ť  |
| 1 | F   | SIXTH RELEASE   | 2/23/2016  | tsmith       | 2/23/2016    | DRAW   | NG NUMBER | ľ  |
| ı | Ε   | FIFTH RELEASE   | 1/28/2016  | JR           | SCALE        | 10     | OF 17     | ı  |
| ı | D   | ADDED DIMS      | 12/16/2015 | R