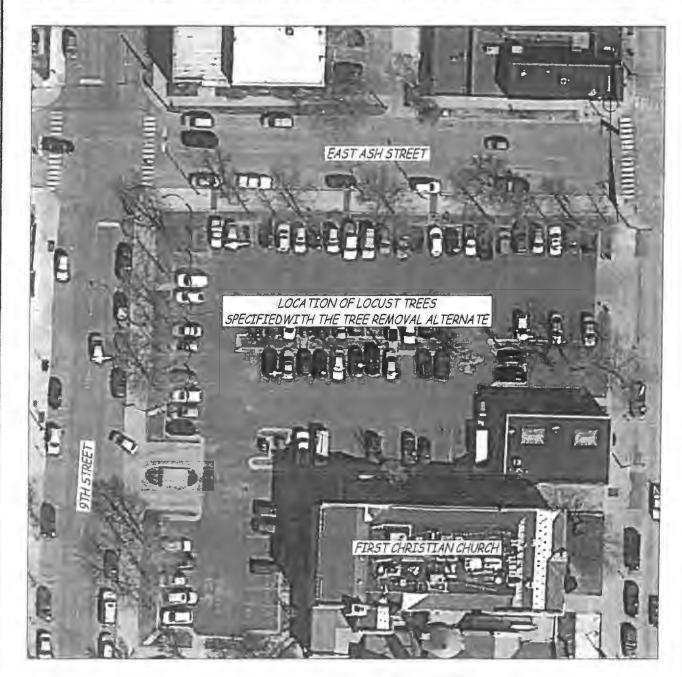

Now on this day the County Commission of the County of Boone does hereby acknowledge the following budget amendment from the Auditor's Office to increase appropriation for actual bid received on the Parking Lot Addition at First Christian Church.

Parking addition (14 stalls) within the southwest corner of the FCC property

Project No.:

13040

Notes:

1. The Contractor is responsible for obtaining meter bags from City of Columbia Public Works

Department, including any associated fees.