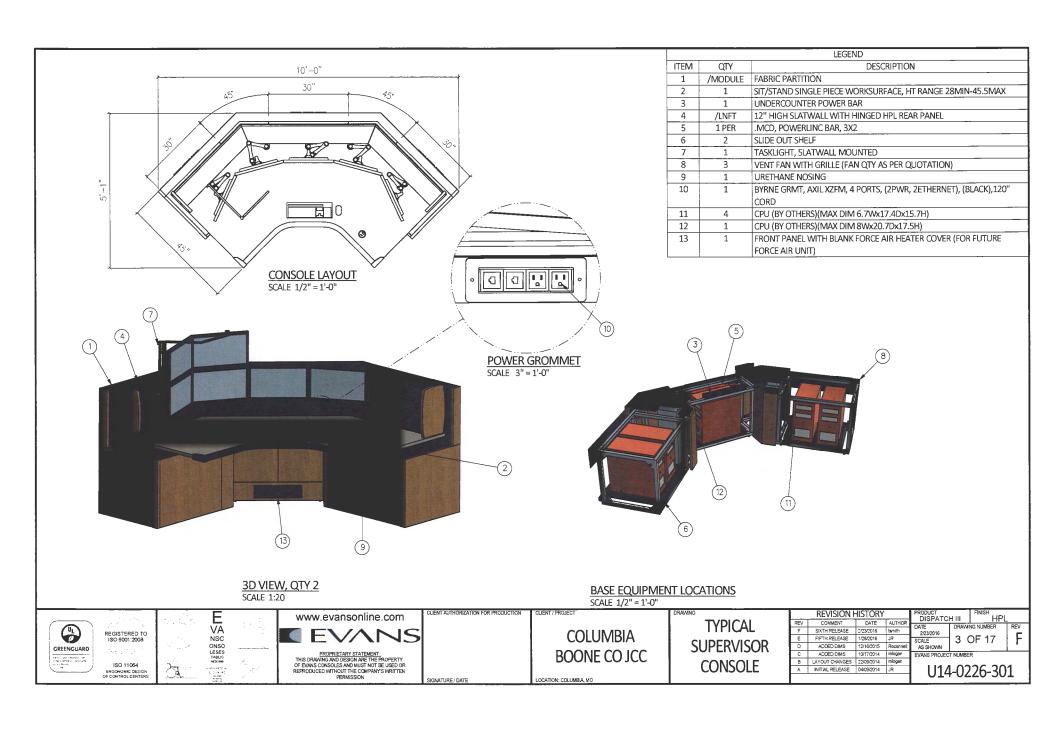

| FINISH    |     |
|------|------------------|------------|-----------|--------------|----------|-----------|-----|
|      | COMMENT          | DATE       | AUTHOR    | DATE         |          | NG NUMBER | RÉV |
| F S  | SIXTH RELEASE    | 2/23/2016  | temith    | 2/23/2016    | DRAWI    | NG NUMBER | KEV |
| E F  | FIFTH RELEASE    | 1/28/2016  | JR        | SCALE.       | 2 OF     | OF 17     | l H |
| D    | ADDED DIMS       | 12/16/2015 | Roconnell | AS SHOWN     | _ `      |           |     |
| С    | ADDED DIMS       | 10/17/2014 | mlogan    | EVANS PROJEC | CT NUMBE | R         |     |
| B LA | AYOUT CHANGES    | 22/09/2014 | mlogan    |              |          |           |     |
| A B  | NITIAL RELEASE   | 04/09/2014 | JR        | 1 111/       | 1_02     | 26-30     | 1   |







REGISTERED TO ISO 9001:2008 ISO 11064 ERGONOMIC DEBIGN OF CONTROL CENTERS





PROPRIETARY STATEMENT:
THIS DRAWING AND DESIGN ARE THE PROPERTY
OF EVANS CONSOLES AND MUST NOT BE USED OR
REPRODUCED WITHOUT THE COMPANY'S WRITTEN
PERMISSION

**COLUMBIA BOONE CO JCC** 

SUPERVISORS CONSOLES -**SHOWING LOGO** 

| REV | COMMENT         | DATE       | Lumia  |
|-----|-----------------|------------|--------|
| REV | COMMENT         | DATE       | AUTHO  |
| F   | SIXTH RELEASE   | 2/23/2016  | tsmith |
| E   | FIFTH RELEASE   | 1/28/2016  | JR     |
| D   | ADDED DIMS      | 12/16/2015 | Roconn |
| C   | ADDED DIMS      | 10/17/2014 | mlogan |
| A   | INITIAL RELEASE | 04/09/2014 | JR     |
| В   | LAYOUT CHANGES  | 22/09/2014 | mlogan |

| PRODUCT           |          | FINISH    | L   |
|--