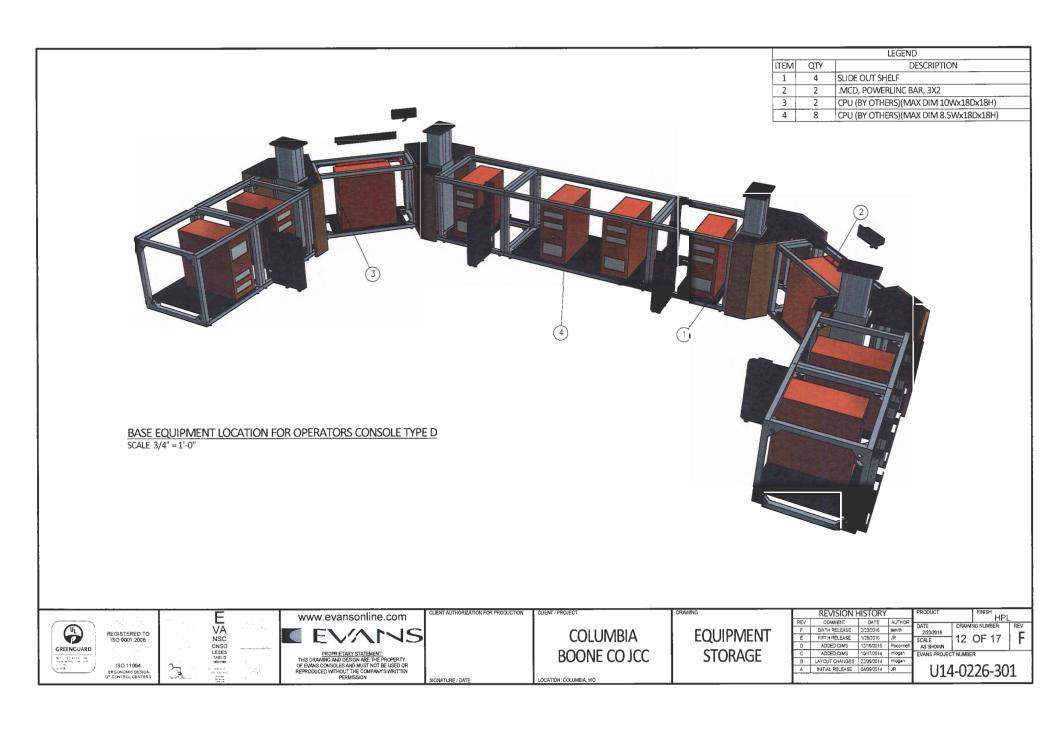

|  |  |
| Е   | FIFTH RELEASE    | 1/28/2016  | JR      |  |  |  |  |
| D   | ADDED DIMS       | 12/16/2015 | Roconne |  |  |  |  |
| С   | ADDED DIMS       | 10/17/2014 | mlogan  |  |  |  |  |
| В   | LAYOUT CHANGES   | 22/09/2014 | mlogan  |  |  |  |  |
| Α   | INITIAL RELEASE  | 04/09/2014 | JR      |  |  |  |  |
|     |                  |            | 14      |  |  |  |  |

| JTHOR   | PRODUCT<br>DISPATCH III |        | FINISH |    |     |
|---------|-------------------------|--------|--------|----|-----|
| nith    | DATE<br>2/23/2016       | DRAWI  |        |    | REV |
| connell | SCALE<br>AS SHOWN       | 11     | OF     | 17 | F   |
| ogan i  | EVANS PROJEC            | TNUMBE | Ŕ      |    |     |
| ogan    |                         |        | -      | 20 |     |

U14-0226-301













#### DISPATCH III HIGH PRESSURE LAMINATE

CONSOLE FINISH SCHEDULE

| 1.0 | FRONT AND REAR ENCLOSURE PANELS:             | TUSCAN WALNUT |
|-----|----------------------------------------------|---------------|
| 2.0 | WORK SURFACE                                 | CANYON ZEPHYR |
| 3.0 | END PANEL                                    | TUSCAN WALNUT |
| 4.0 | FABRIC PARTITION:                            | ONYX          |
| 5.0 | NOSING - SOFT URETHANE NOSING                |               |
| 6.0 | NOSING END CAPS - SHEET METAL WITH PVC EDGE: | BLACK         |
| 7.0 | ELECTRIC SUPPORT LEGS (REAR)                 |               |
| 8.0 | ELECTRIC SUPPORT LEGS (FRONT)                |               |
| 9.0 | SLATWALL                                     | B LAC K       |

\*NOTE. AL