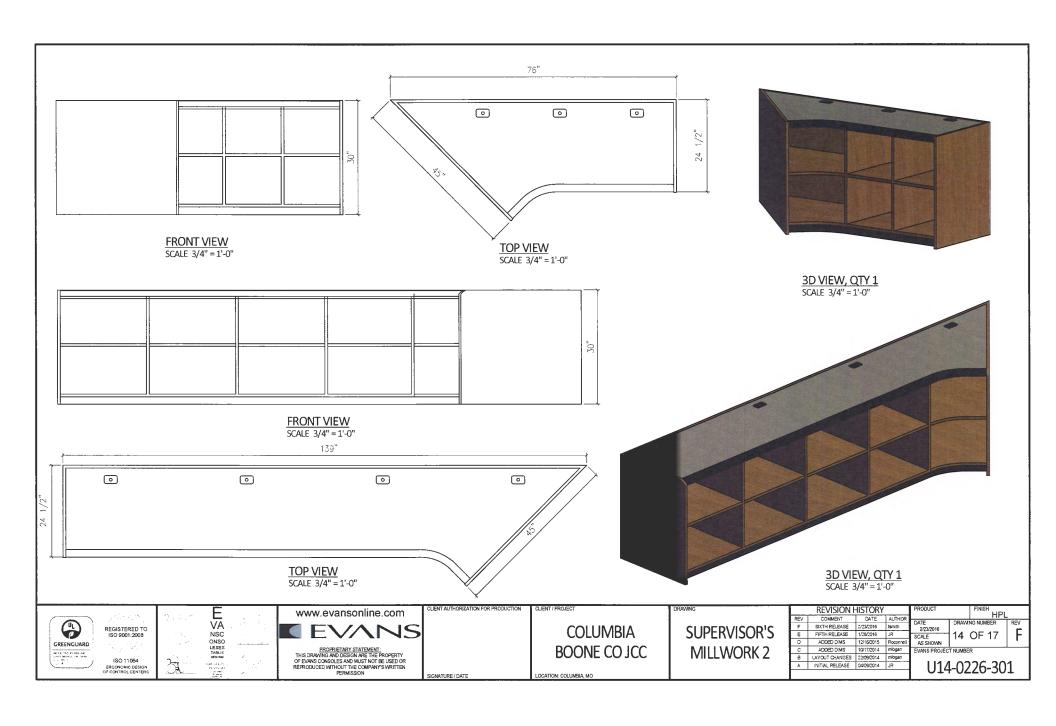

|  |
| Е   | FIFTH RELEASE    | 1/28/2016  | JR      |  |  |  |  |
| D   | ADDED DIMS       | 12/16/2015 | Roconne |  |  |  |  |
| С   | ADDED DIMS       | 10/17/2014 | mlogan  |  |  |  |  |
| В   | LAYOUT CHANGES   | 22/09/2014 | mlogan  |  |  |  |  |
| Α   | INITIAL RELEASE  | 04/09/2014 | JR      |  |  |  |  |
|     |                  |            | 14      |  |  |  |  |

| JTHOR   | PRODUCT<br>DISPATCH III |        | FINISH |    |     |
|---------|-------------------------|--------|--------|----|-----|
| nith    | DATE<br>2/23/2016       | DRAWI  |        |    | REV |
| connell | SCALE<br>AS SHOWN       | 11     | OF     | 17 | F   |
| ogan i  | EVANS PROJEC            | TNUMBE | Ŕ      |    |     |
| ogan    |                         |        | -      | 20 |     |

U14-0226-301













#### DISPATCH III HIGH PRESSURE LAMINATE

CONSOLE FINISH SCHEDULE

| 1.0 | FRONT AND REAR ENCLOSURE PANELS:             | TUSCAN WALNUT |
|-----|----------------------------------------------|---------------|
| 2.0 | WORK SURFACE                                 | CANYON ZEPHYR |
| 3.0 | END PANEL                                    | TUSCAN WALNUT |
| 4.0 | FABRIC PARTITION:                            | ONYX          |
| 5.0 | NOSING - SOFT URETHANE NOSING                |               |
| 6.0 | NOSING END CAPS - SHEET METAL WITH PVC EDGE: | BLACK         |
| 7.0 | ELECTRIC SUPPORT LEGS (REAR)                 |               |
| 8.0 | ELECTRIC SUPPORT LEGS (FRONT)                |               |
| 9.0 | SLATWALL                                     | B LAC K       |

\*NOTE. ALL IN