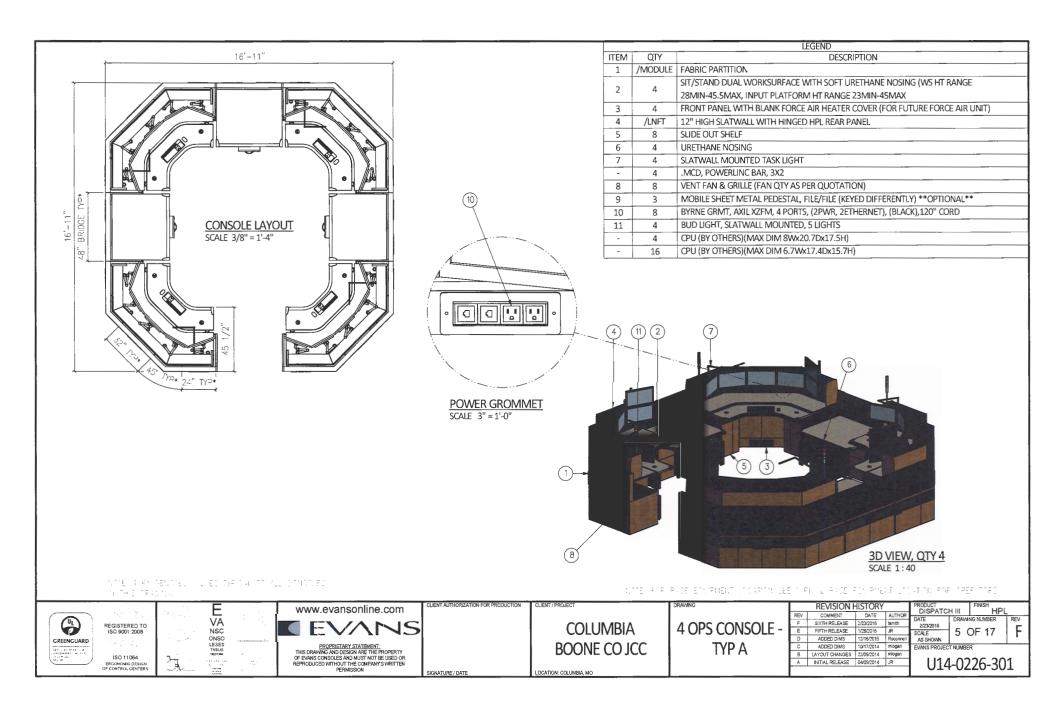

A BOONE CO JCC** 

SUPERVISORS CONSOLES -**SHOWING LOGO** 

| REV | COMMENT         | DATE       | Lumia  |
|-----|-----------------|------------|--------|
| REV | COMMENT         | DATE       | AUTHO  |
| F   | SIXTH RELEASE   | 2/23/2016  | tsmith |
| E   | FIFTH RELEASE   | 1/28/2016  | JR     |
| D   | ADDED DIMS      | 12/16/2015 | Roconn |
| C   | ADDED DIMS      | 10/17/2014 | mlogan |
| A   | INITIAL RELEASE | 04/09/2014 | JR     |
| В   | LAYOUT CHANGES  | 22/09/2014 | mlogan |

| PRODUCT           |          | FINISH    | L   |
|-------------------|----------|-----------|-----|
| DATE<br>2/23/2016 |          | NG NUMBER | REV |
| SCALE<br>AS SHOWN | 4 (      | OF 17     | 1   |
| EVANS PROJE       | CT NUMBE | R         |     |
| 111               | 1_02     | 26-30     | 11  |











|      |     | LEGEND                                    |
|------|-----|-------------------------------------------|
| ITEM | QTY | DESCRIPTION                               |
| 1    | 2   | SLIDE OUT SHELF                           |
| 2    | 1   | .MCD, POWERLINC BAR, 3X2                  |
| 3    | 8   | CPU (BY OTHERS)(MAX DIM 6.7Wx17.4Dx15.7H) |
| 4    | 2   | CPU (BY OTHERS)(MAX DIM 8Wx20.7Dx17.5H)   |









PROPRIETARY STATEMENT:
THIS DRAWING AND DESIGN ARE THE PROPERTY
OF EVANS CONSOLES AND MUST NOT BE USED OR
REPRODUCED WITHOUT THE COMPANY'S WRITTEN
FERMISSION

SIGNATURE / DATE

**COLUMBIA BOONE CO JCC** 

LOCATION: COLUMBIA, MO

**EQUIPMENT STORAGE** 

| 1 |     | REVISION I      | HISTORY    | DISPATCH III |              | FINISH |           |    |
|---|-----|-----