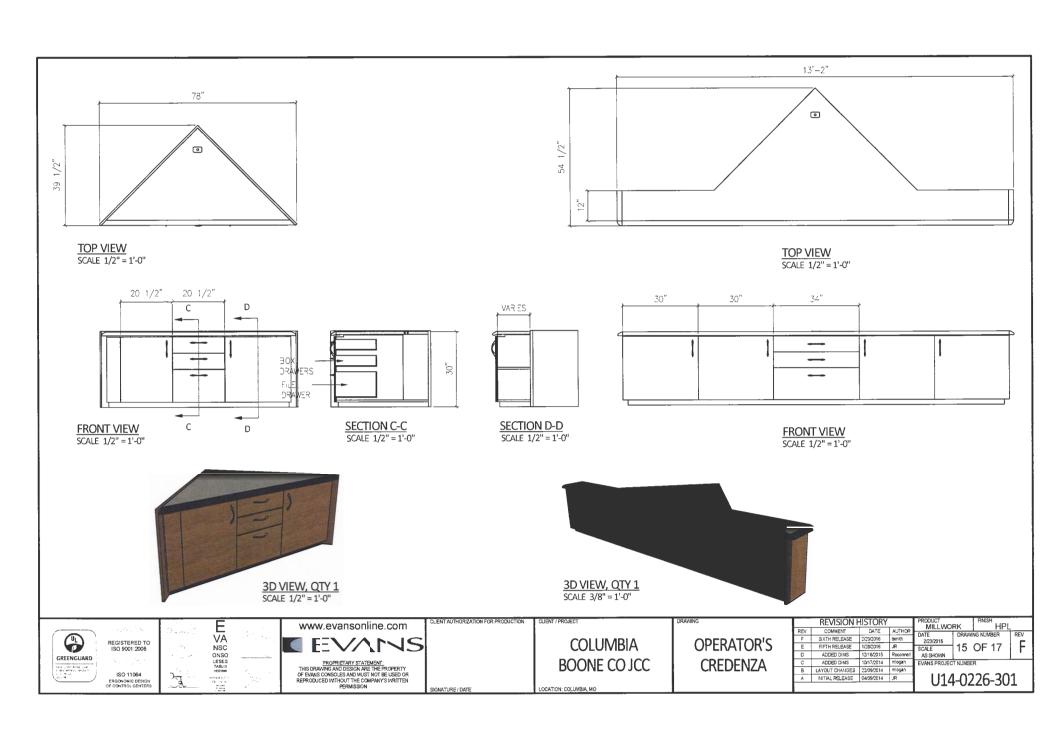

|
| Е   | FIFTH RELEASE    | 1/28/2016  | JR      |  |  |  |  |
| D   | ADDED DIMS       | 12/16/2015 | Roconne |  |  |  |  |
| С   | ADDED DIMS       | 10/17/2014 | mlogan  |  |  |  |  |
| В   | LAYOUT CHANGES   | 22/09/2014 | mlogan  |  |  |  |  |
| Α   | INITIAL RELEASE  | 04/09/2014 | JR      |  |  |  |  |
|     |                  |            | 14      |  |  |  |  |

| JTHOR   | PRODUCT<br>DISPATCH III |        | FINISH |    |     |
|---------|-------------------------|--------|--------|----|-----|
| nith    | DATE<br>2/23/2016       | DRAWI  |        |    | REV |
| connell | SCALE<br>AS SHOWN       | 11     | OF     | 17 | F   |
| ogan i  | EVANS PROJEC            | TNUMBE | Ŕ      |    |     |
| ogan    |                         |        | -      | 20 |     |

U14-0226-301













#### DISPATCH III HIGH PRESSURE LAMINATE

CONSOLE FINISH SCHEDULE

| 1.0 | FRONT AND REAR ENCLOSURE PANELS:             | TUSCAN WALNUT |
|-----|----------------------------------------------|---------------|
| 2.0 | WORK SURFACE                                 | CANYON ZEPHYR |
| 3.0 | END PANEL                                    | TUSCAN WALNUT |
| 4.0 | FABRIC PARTITION:                            | ONYX          |
| 5.0 | NOSING - SOFT URETHANE NOSING                |               |
| 6.0 | NOSING END CAPS - SHEET METAL WITH PVC EDGE: | BLACK         |
| 7.0 | ELECTRIC SUPPORT LEGS (REAR)                 |               |
| 8.0 | ELECTRIC SUPPORT LEGS (FRONT)                |               |
| 9.0 | SLATWALL                                     | B LAC K       |

\*NOTE. ALL INTE