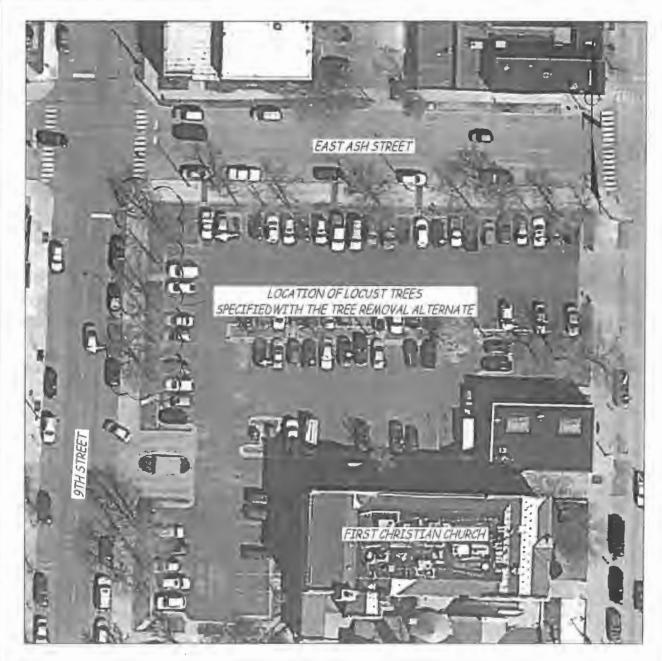

olts

SIDE VIEW

TOP VIEW IN-GROUND MOUNT

12



### The BR Series Bike Rack

BR3, BR5, BR7, BR9, BR11 and BR13 Model numbers indicate maximum bike capacity.

Each unit is constructed of 2.375"(6.0 cm)O.D. 2"(5.0 cm)I.D. x 0.154"(.39 cm) wall ASTM schedule 40 steel pipe.

All BR Series racks are 36"(91.4 cm) or an optional 42"(106.7 cm) high.

- Mounting Options (see detail)
  - Flange Mount Free-Standing In-Ground
- Choice of three finishes:
  - Hot Dipped Galvanized
  - Powder Coating (weather resistant Polyester TGIC, 6-8 mils thick) in an unlimited range of colors.
  - Thermoplastic Coating (10-12 mils thick) in red, black, green, blue, gray, white, yellow and brown.



BR3 35 lbs.

2

3



BR5 60 lbs.

7

9

36







BR9 120 lbs.

86.38"

5

9.625

6

BR11 135 lbs.



BR13 155 lbs.



## TREE LOCATION EXHIBIT FIRST CHRISTIAN PARKING LOT IMPROVEMENTS

COLUMBIA, BOONE COUNTY, MISSOURI MARCH 19, 2016

### Engineering Surveys and Services

1113 Fay Street, Columbia, Missouri 65201 573 - 449 - 2646 | www.ess-inc.com

Missouri Engineering Corporation # 2004005018



ES&S NO. 13040

### Engineering Surveys and Services

Consulting Engineers, Scientists, and Land Surveyors
Analytical and Materials Laboratories

1113 Fay Street Columbia, Missouri 65201 Telephone 573-449-2646 Facsimile 573-499-1499 E-Mail ess@ESS-Inc.com http://www.ESS-Inc.com

March 11, 2016

### **ADDENDUM #1**

(Sheet 1 of 5)

to

### FIRST CHRISTIAN CHURCH PARKING LOT ADDITION

In Columbia, Missouri

Contract Documents for the above noted project and the work covered thereby are herein modified as follows,