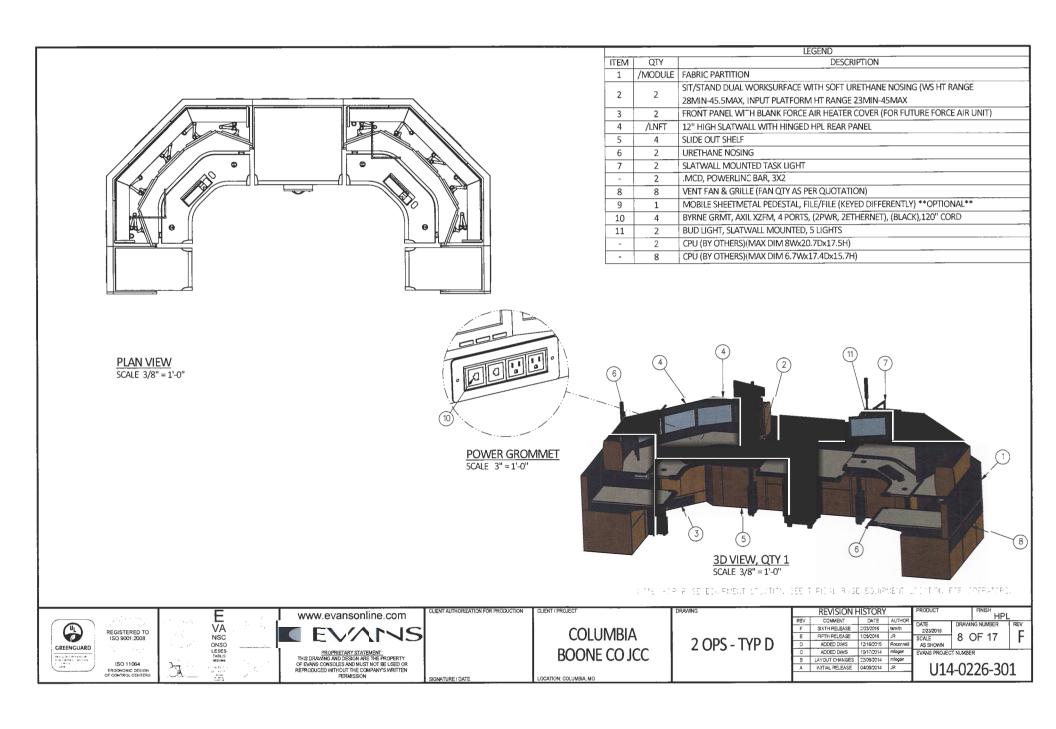

E CO JCC** 

SUPERVISORS CONSOLES -**SHOWING LOGO** 

| REV | COMMENT         | DATE       | Lumia  |
|-----|-----------------|------------|--------|
| REV | COMMENT         | DATE       | AUTHO  |
| F   | SIXTH RELEASE   | 2/23/2016  | tsmith |
| E   | FIFTH RELEASE   | 1/28/2016  | JR     |
| D   | ADDED DIMS      | 12/16/2015 | Roconn |
| C   | ADDED DIMS      | 10/17/2014 | mlogan |
| A   | INITIAL RELEASE | 04/09/2014 | JR     |
| В   | LAYOUT CHANGES  | 22/09/2014 | mlogan |

| PRODUCT           |          | FINISH    | L   |
|-------------------|----------|-----------|-----|
| DATE<br>2/23/2016 |          | NG NUMBER | REV |
| SCALE<br>AS SHOWN | 4 (      | OF 17     | 1   |
| EVANS PROJE       | CT NUMBE | R         |     |
| 111               | 1_02     | 26-30     | 11  |











|      |     | LEGEND                                    |
|------|-----|-------------------------------------------|
| ITEM | QTY | DESCRIPTION                               |
| 1    | 2   | SLIDE OUT SHELF                           |
| 2    | 1   | .MCD, POWERLINC BAR, 3X2                  |
| 3    | 8   | CPU (BY OTHERS)(MAX DIM 6.7Wx17.4Dx15.7H) |
| 4    | 2   | CPU (BY OTHERS)(MAX DIM 8Wx20.7Dx17.5H)   |









PROPRIETARY STATEMENT:
THIS DRAWING AND DESIGN ARE THE PROPERTY
OF EVANS CONSOLES AND MUST NOT BE USED OR
REPRODUCED WITHOUT THE COMPANY'S WRITTEN
FERMISSION

SIGNATURE / DATE

**COLUMBIA BOONE CO JCC** 

LOCATION: COLUMBIA, MO

**EQUIPMENT STORAGE** 

| 1 |     | REVISION I      | HISTORY    | DISPATCH III |              | FINISH |           |    |
|---|-----|-----------