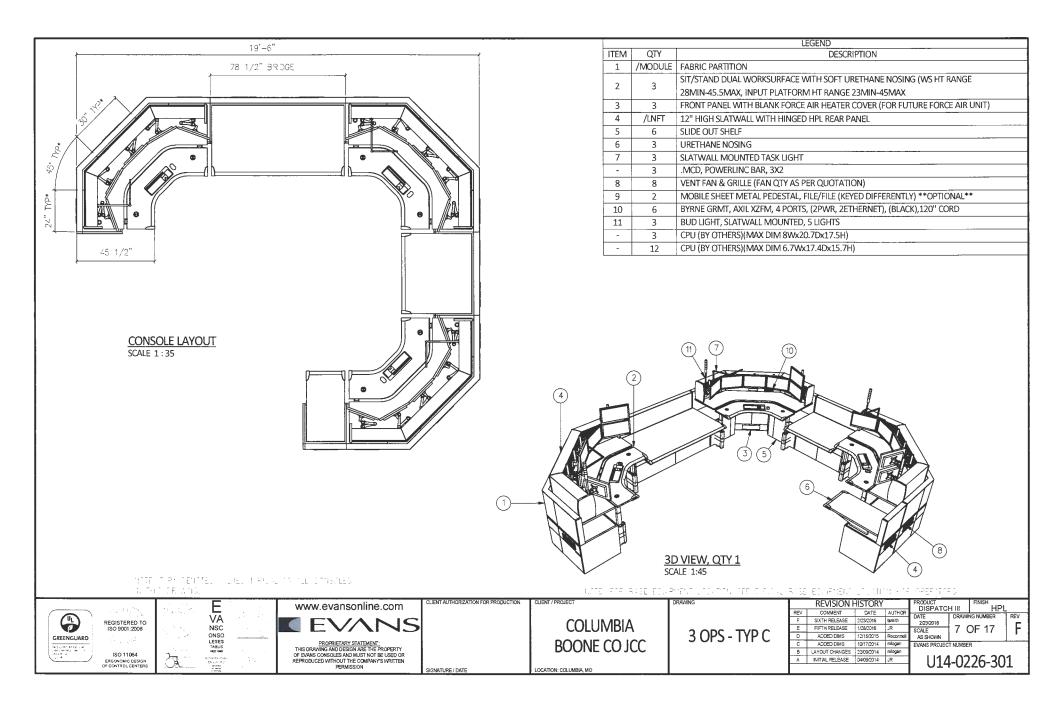

ONE CO JCC** 

SUPERVISORS CONSOLES -**SHOWING LOGO** 

| REV | COMMENT         | DATE       | Lumia  |
|-----|-----------------|------------|--------|
| REV | COMMENT         | DATE       | AUTHO  |
| F   | SIXTH RELEASE   | 2/23/2016  | tsmith |
| E   | FIFTH RELEASE   | 1/28/2016  | JR     |
| D   | ADDED DIMS      | 12/16/2015 | Roconn |
| C   | ADDED DIMS      | 10/17/2014 | mlogan |
| A   | INITIAL RELEASE | 04/09/2014 | JR     |
| В   | LAYOUT CHANGES  | 22/09/2014 | mlogan |

| PRODUCT           |          | FINISH    | L   |
|-------------------|----------|-----------|-----|
| DATE<br>2/23/2016 |          | NG NUMBER | REV |
| SCALE<br>AS SHOWN | 4 (      | OF 17     | 1   |
| EVANS PROJE       | CT NUMBE | R         |     |
| 111               | 1_02     | 26-30     | 11  |











|      |     | LEGEND                                    |
|------|-----|-------------------------------------------|
| ITEM | QTY | DESCRIPTION                               |
| 1    | 2   | SLIDE OUT SHELF                           |
| 2    | 1   | .MCD, POWERLINC BAR, 3X2                  |
| 3    | 8   | CPU (BY OTHERS)(MAX DIM 6.7Wx17.4Dx15.7H) |
| 4    | 2   | CPU (BY OTHERS)(MAX DIM 8Wx20.7Dx17.5H)   |









PROPRIETARY STATEMENT:
THIS DRAWING AND DESIGN ARE THE PROPERTY
OF EVANS CONSOLES AND MUST NOT BE USED OR
REPRODUCED WITHOUT THE COMPANY'S WRITTEN
FERMISSION

SIGNATURE / DATE

**COLUMBIA BOONE CO JCC** 

LOCATION: COLUMBIA, MO

**EQUIPMENT STORAGE** 

| 1 |     | REVISION I      | HISTORY    | DISPATCH III |              | FINISH |           |    |
|---|-----|---------