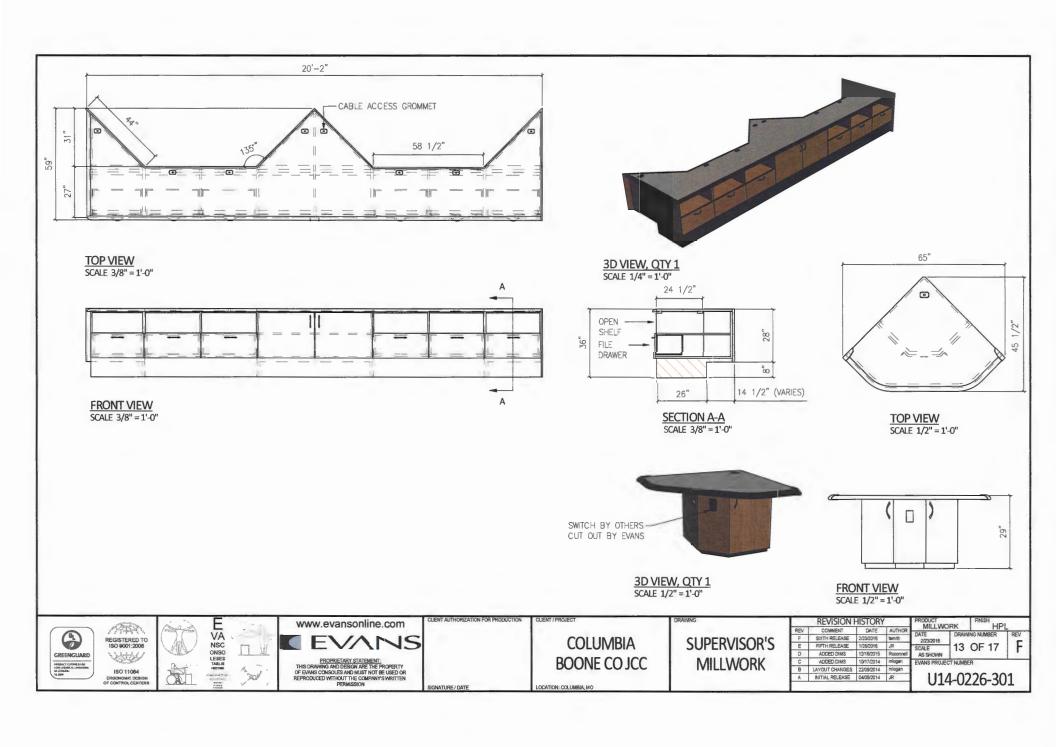

|  |  |
| Е   | FIFTH RELEASE    | 1/28/2016  | JR      |  |  |  |  |
| D   | ADDED DIMS       | 12/16/2015 | Roconne |  |  |  |  |
| С   | ADDED DIMS       | 10/17/2014 | mlogan  |  |  |  |  |
| В   | LAYOUT CHANGES   | 22/09/2014 | mlogan  |  |  |  |  |
| Α   | INITIAL RELEASE  | 04/09/2014 | JR      |  |  |  |  |
|     |                  |            | 14      |  |  |  |  |

| JTHOR   | PRODUCT<br>DISPATCH III |        | FINISH |    |     |
|---------|-------------------------|--------|--------|----|-----|
| nith    | DATE<br>2/23/2016       | DRAWI  |        |    | REV |
| connell | SCALE<br>AS SHOWN       | 11     | OF     | 17 | F   |
| ogan i  | EVANS PROJEC            | TNUMBE | Ŕ      |    |     |
| ogan    |                         |        | -      | 20 |     |

U14-0226-301













#### DISPATCH III HIGH PRESSURE LAMINATE

CONSOLE FINISH SCHEDULE

| 1.0 | FRONT AND REAR ENCLOSURE PANELS:             | TUSCAN WALNUT |
|-----|----------------------------------------------|---------------|
| 2.0 | WORK SURFACE                                 | CANYON ZEPHYR |
| 3.0 | END PANEL                                    | TUSCAN WALNUT |
| 4.0 | FABRIC PARTITION:                            | ONYX          |
| 5.0 | NOSING - SOFT URETHANE NOSING                |               |
| 6.0 | NOSING END CAPS - SHEET METAL WITH PVC EDGE: | BLACK         |
| 7.0 | ELECTRIC SUPPORT LEGS (REAR)                 |               |
| 8.0 | ELECTRIC SUPPORT LEGS (FRONT)                |               |
| 9.0 | SLATWALL                                     | B LAC K       |

\*NOTE. ALL