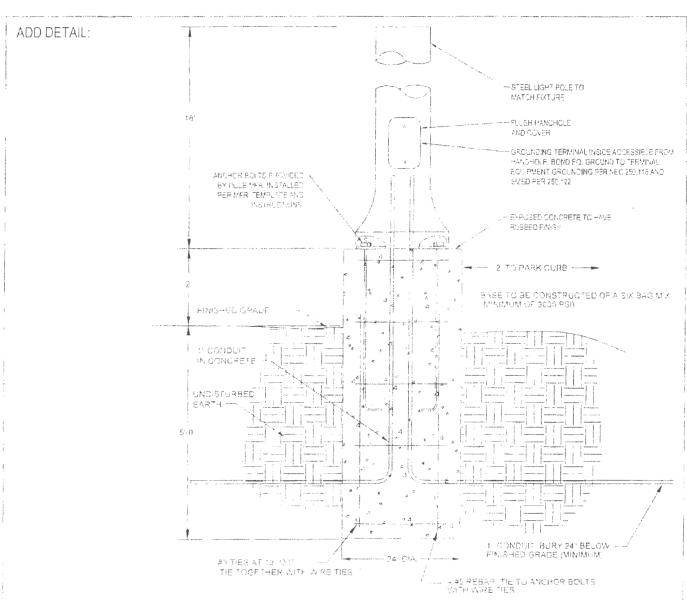

ect. The existing poles shall be salvaged and stored on-site per the Owner.

### 3) BID RESPONSE (SECTION 4):

- a. A revised Bid Form has been included to incorporate the new light poles required for the project. The new Bid Form, dated March 10, 2016, shall be included in Section 4 of Project Documents. The previous Bid Form, dated February 19, 2016, shall be removed from the Project Documents.
- b. The City of Columbia has waived the \$200 land disturbance fee for the project; therefore it has been removed from the Bid Tab. The awarded Contractor is responsible for picking up the permit from the City of Columbia Community Development department.
- c. The Contractor is responsible for obtaining meter bags from the City of Columbia Public Works department, including any associated fees.



### TYPICAL LIGHT POLE DETAIL NOT TO SCALE

### #2 REPLACE REMARKS IN LIGHTING SCHEDULE:

### REMARKS

POLE, LITHONIA SSS-18-4C, FIXTURE AND POLE COLOR SHALL BE SELECTED FROM MANUFACTURER'S STANDARD COLORS, CLOSEST TO EXISTING POLE COLOR



### TIMBERLAKE ENGINEERING, P.C.

Mark B. Timberfake P.E.

1100 EAST WALNUT COLUMBIA, MO 65201 (6731 875-4365

FIRST CHRISTIAN CHURCH PARKING LOT LIGHTING

### #3 REPLACE KEY NOTE 1:

EXISTING LIGHT POLE
 LOCATION, DEMO POLE AND
 FIXTURE.

# ADDENDUM #1: \* ADD DETAIL FOR POLE/BASE \* SPECIFY NEW POLES \* DEMO EXISTING POLES

| 174TE     | 3016 03-09 | CLARIFICATION TO |
|-----------|------------|------------------|
| DRAWN BY  | RMS        | SHEET(S)         |
| PROJECTIO | 14454      | MEP2             |
| SCALL     | AS NOTED   |                  |