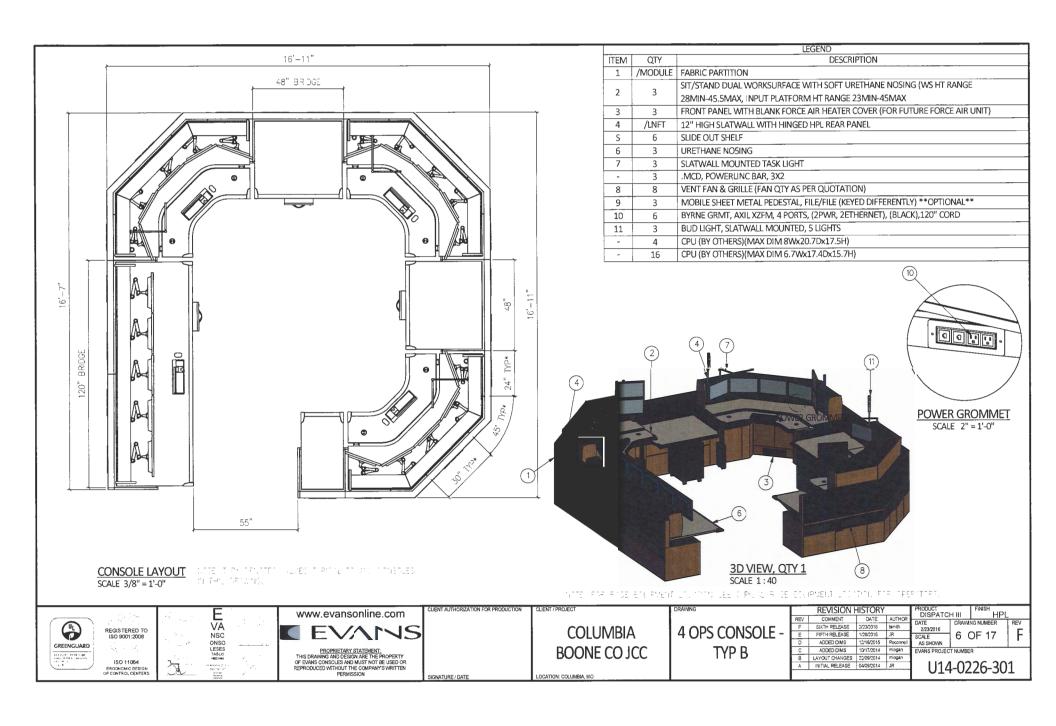

BOONE CO JCC** 

SUPERVISORS CONSOLES -**SHOWING LOGO** 

| REV | COMMENT         | DATE       | Lumia  |
|-----|-----------------|------------|--------|
| REV | COMMENT         | DATE       | AUTHO  |
| F   | SIXTH RELEASE   | 2/23/2016  | tsmith |
| E   | FIFTH RELEASE   | 1/28/2016  | JR     |
| D   | ADDED DIMS      | 12/16/2015 | Roconn |
| C   | ADDED DIMS      | 10/17/2014 | mlogan |
| A   | INITIAL RELEASE | 04/09/2014 | JR     |
| В   | LAYOUT CHANGES  | 22/09/2014 | mlogan |

| PRODUCT           |          | FINISH    | L   |
|-------------------|----------|-----------|-----|
| DATE<br>2/23/2016 |          | NG NUMBER | REV |
| SCALE<br>AS SHOWN | 4 (      | OF 17     | 1   |
| EVANS PROJE       | CT NUMBE | R         |     |
| 111               | 1_02     | 26-30     | 11  |











|      |     | LEGEND                                    |
|------|-----|-------------------------------------------|
| ITEM | QTY | DESCRIPTION                               |
| 1    | 2   | SLIDE OUT SHELF                           |
| 2    | 1   | .MCD, POWERLINC BAR, 3X2                  |
| 3    | 8   | CPU (BY OTHERS)(MAX DIM 6.7Wx17.4Dx15.7H) |
| 4    | 2   | CPU (BY OTHERS)(MAX DIM 8Wx20.7Dx17.5H)   |









PROPRIETARY STATEMENT:
THIS DRAWING AND DESIGN ARE THE PROPERTY
OF EVANS CONSOLES AND MUST NOT BE USED OR
REPRODUCED WITHOUT THE COMPANY'S WRITTEN
FERMISSION

SIGNATURE / DATE

**COLUMBIA BOONE CO JCC** 

LOCATION: COLUMBIA, MO

**EQUIPMENT STORAGE** 

| 1 |     | REVISION I      | HISTORY    | DISPATCH III |              | FINISH |           |    |
|---|-----|-------