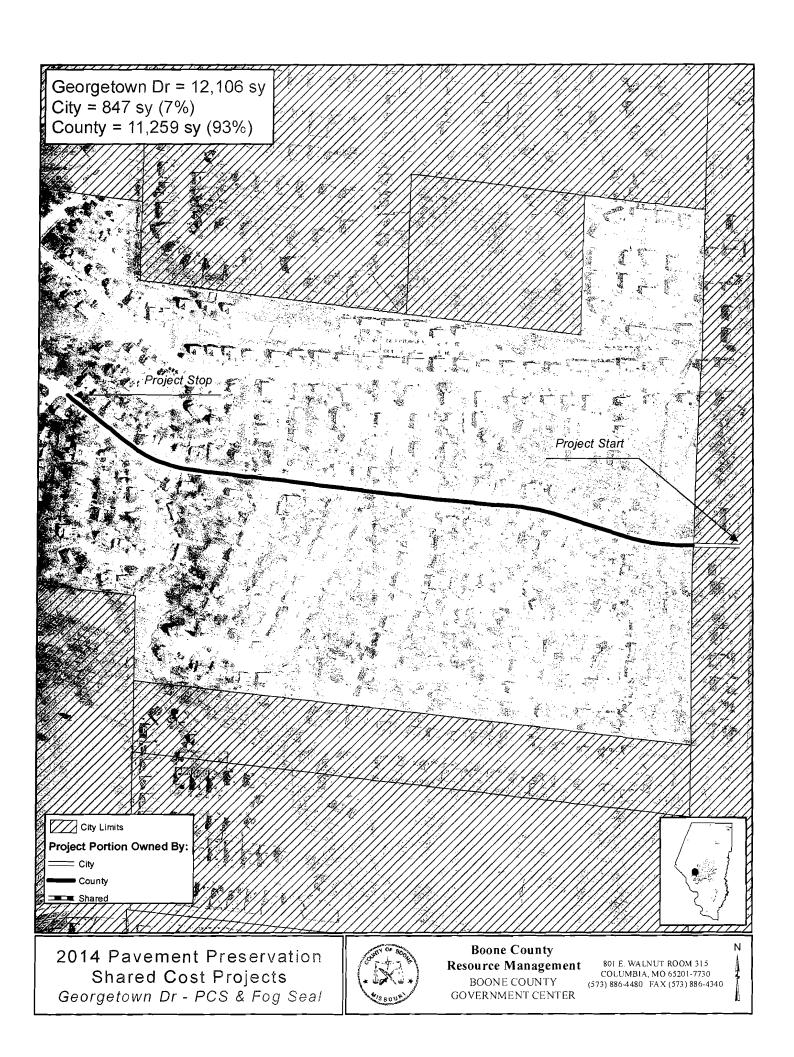

|                   | 2014 Preservation  | n Chip Seal | Projects          | _         |             |
|-------------------|--------------------|-------------|-------------------|-----------|-------------|
| Road Name         | Total Square Yards | City Qty    | <b>County Qty</b> | Unit Cost | City Cost   |
| Bethel Ln         | 2,675              | 615         | 2,060             | \$1.80    | \$1,107.00  |
| Grace Ln          | 4,460              | 2,230       | 2,230             | \$1.80    | \$4,014.00  |
| Old Mill Creek Rd | 11,102             | 3,997       | 7,105             | \$1.80    | \$7,194.60  |
| Richland Rd 1     | 22,780             | 3,189       | 19,591            | \$1.80    | \$5,740.20  |
| St. Charles Rd    | 7,616              | 3,465       | 4,151             | \$1.80    | \$6,237.00  |
| Georgetown Dr     | 12,106             | 847         | 11,259            | \$1.80    | \$1,524.60  |
|                   |                    |             |                   | Total     | \$25,817.40 |

|                   | 2014 Fog S         | Seal Project | S                 |           |             |
|-------------------|--------------------|--------------|-------------------|-----------|-------------|
| Road Name         | Total Square Yards | City Qty     | <b>County Qty</b> | Unit Cost | City Cost   |
| Bethel Ln         | 2,675              | 615          | 2,060             | \$1.00    | \$615.00    |
| Grace Ln          | 4,460              | 2,230        | 2,230             | \$1.00    | \$2,230.00  |
| Old Mill Creek Rd | 11,102             | 3,997        | 7,105             | \$1.00    | \$3,997.00  |
| Richland Rd 1     | 22,780             | 3,189        | 19,591            | \$1.00    | \$3,189.00  |
| Richland Rd 2     | 12,117             | 1,575        | 10,542            | \$1.00    | \$1,575.00  |
| St. Charles Rd    | 7,616              | 3,465        | 4,151             | \$1.00    | \$3,465.00  |
| Georgetown Dr     | 12,106             | 847          | 11,259            | \$1.00    | \$847.00    |
|                   |                    |              |                   | Total     | \$15,918.00 |