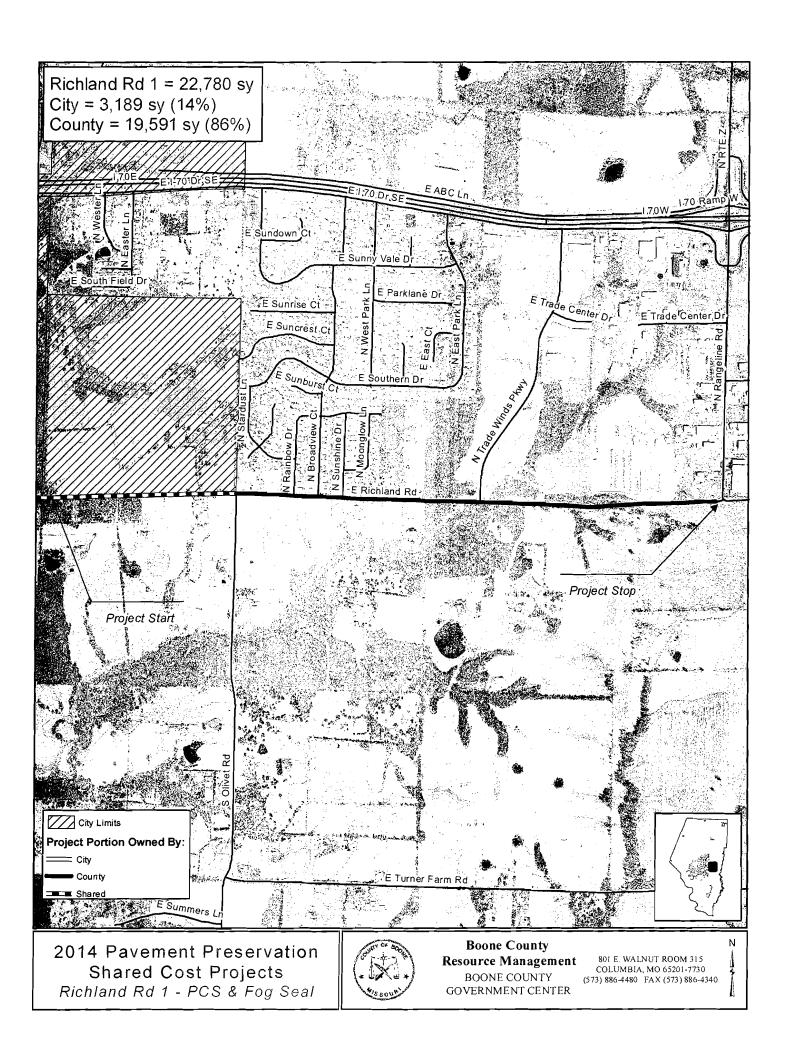

|                   | 2014 Preservation  | n Chip Seal | Projects          | _         |             |
|-------------------|--------------------|-------------|-------------------|-----------|-------------|
| Road Name         | Total Square Yards | City Qty    | <b>County Qty</b> | Unit Cost | City Cost   |
| Bethel Ln         | 2,675              | 615         | 2,060             | \$1.80    | \$1,107.00  |
| Grace Ln          | 4,460              | 2,230       | 2,230             | \$1.80    | \$4,014.00  |
| Old Mill Creek Rd | 11,102             | 3,997       | 7,105             | \$1.80    | \$7,194.60  |
| Richland Rd 1     | 22,780             | 3,189       | 19,591            | \$1.80    | \$5,740.20  |
| St. Charles Rd    | 7,616              | 3,465       | 4,151             | \$1.80    | \$6,237.00  |
| Georgetown Dr     | 12,106             | 847         | 11,259            | \$1.80    | \$1,524.60  |
|                   |                    |             |                   | Total     | \$25,817.40 |

|                   | 2014 Fog S         | Seal Project | S                 |           |             |
|-------------------|--------------------|--------------|-------------------|-----------|-------------|
| Road Name         | Total Square Yards | City Qty     | <b>County Qty</b> | Unit Cost | City Cost   |
| Bethel Ln         | 2,675              | 615          | 2,060             | \$1.00    | \$615.00    |
| Grace Ln          | 4,460              | 2,230        | 2,230             | \$1.00    | \$2,230.00  |
| Old Mill Creek Rd | 11,102             | 3,997        | 7,105             | \$1.00    | \$3,997.00  |
| Richland Rd 1     | 22,780             | 3,189        | 19,591            | \$1.00    | \$3,189.00  |
| Richland Rd 2     | 12,117             | 1,575        | 10,542            | \$1.00    | \$1,575.00  |
| St. Charles Rd    | 7,616              | 3,465        | 4,151             | \$1.00    | \$3,465.00  |
| Georgetown Dr     | 12,106             | 847          | 11,259            | \$1.00    | \$847.00    |
|                   |                    |              |                   | Total     | \$15,918.00 |