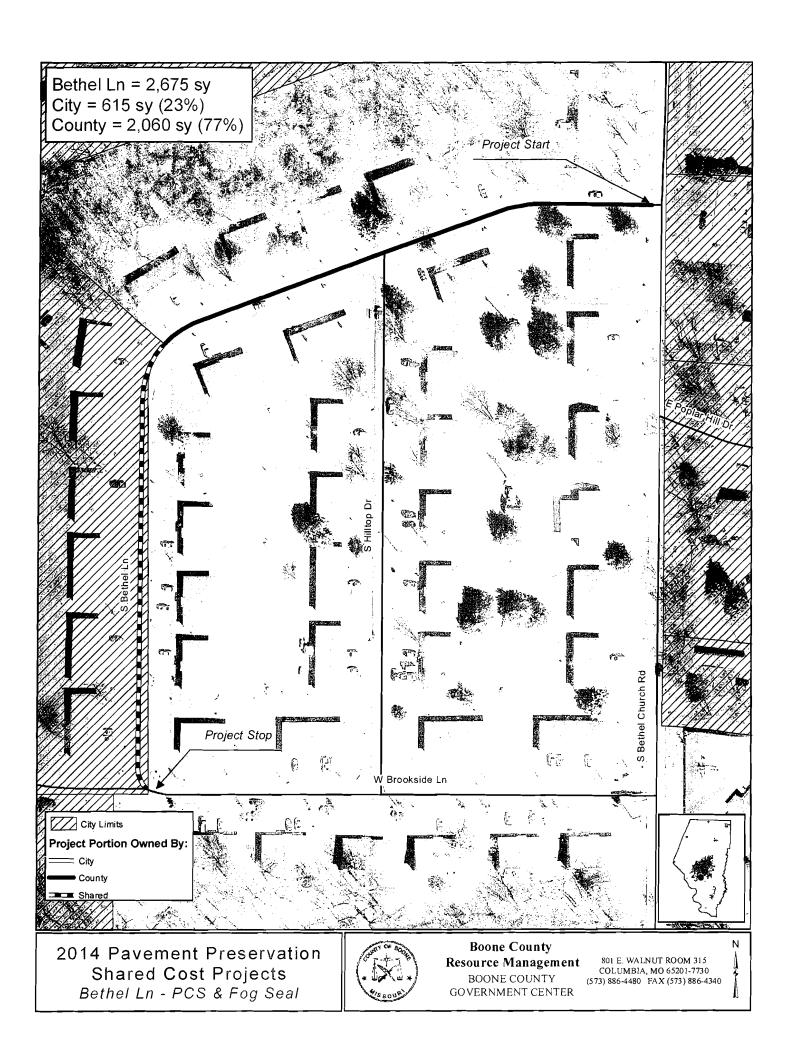

|                   | 2014 Preservation  | n Chip Seal | Projects          | _         |             |
|-------------------|--------------------|-------------|-------------------|-----------|-------------|
| Road Name         | Total Square Yards | City Qty    | <b>County Qty</b> | Unit Cost | City Cost   |
| Bethel Ln         | 2,675              | 615         | 2,060             | \$1.80    | \$1,107.00  |
| Grace Ln          | 4,460              | 2,230       | 2,230             | \$1.80    | \$4,014.00  |
| Old Mill Creek Rd | 11,102             | 3,997       | 7,105             | \$1.80    | \$7,194.60  |
| Richland Rd 1     | 22,780             | 3,189       | 19,591            | \$1.80    | \$5,740.20  |
| St. Charles Rd    | 7,616              | 3,465       | 4,151             | \$1.80    | \$6,237.00  |
| Georgetown Dr     | 12,106             | 847         | 11,259            | \$1.80    | \$1,524.60  |
|                   |                    |             |                   | Total     | \$25,817.40 |

|                   | 2014 Fog S         | Seal Project | S                 |           |             |
|-------------------|--------------------|--------------|-------------------|-----------|-------------|
| Road Name         | Total Square Yards | City Qty     | <b>County Qty</b> | Unit Cost | City Cost   |
| Bethel Ln         | 2,675              | 615          | 2,060             | \$1.00    | \$615.00    |
| Grace Ln          | 4,460              | 2,230        | 2,230             | \$1.00    | \$2,230.00  |
| Old Mill Creek Rd | 11,102             | 3,997        | 7,105             | \$1.00    | \$3,997.00  |
| Richland Rd 1     | 22,780             | 3,189        | 19,591            | \$1.00    | \$3,189.00  |
| Richland Rd 2     | 12,117             | 1,575        | 10,542            | \$1.00    | \$1,575.00  |
| St. Charles Rd    | 7,616              | 3,465        | 4,151             | \$1.00    | \$3,465.00  |
| Georgetown Dr     | 12,106             | 847          | 11,259            | \$1.00    | \$847.00    |
|                   |                    |              |                   | Total     | \$15,918.00 |