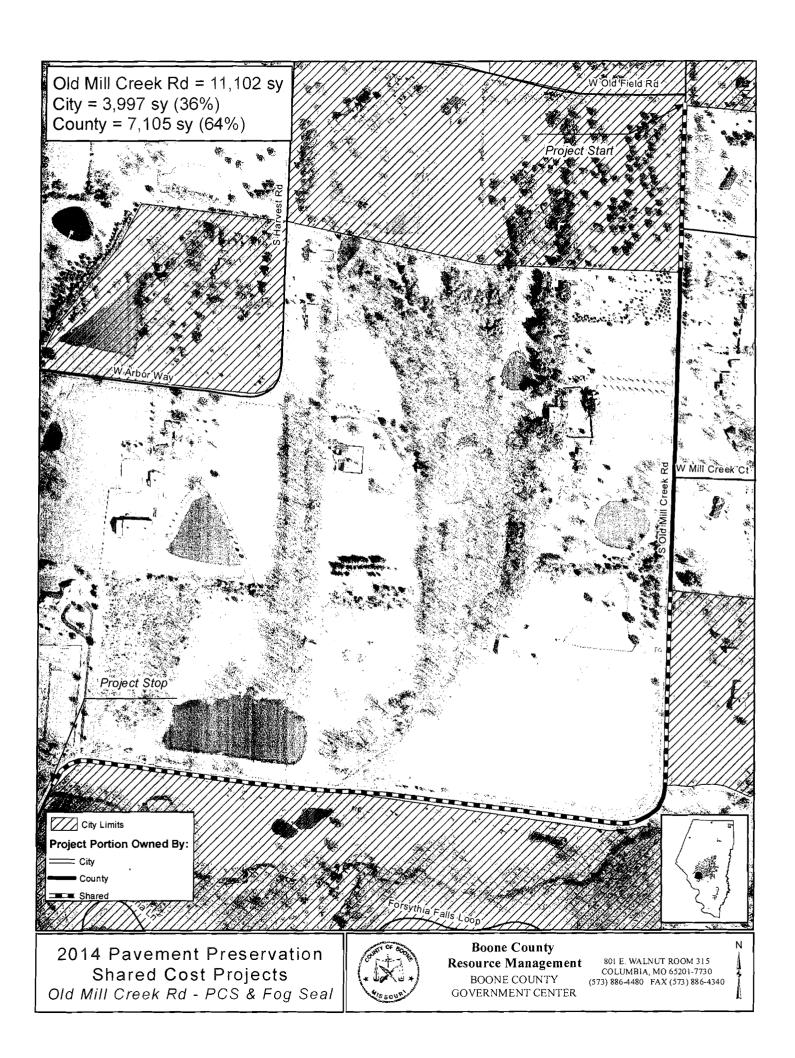

|                   | 2014 Preservation  | n Chip Seal | Projects          | _         |             |
|-------------------|--------------------|-------------|-------------------|-----------|-------------|
| Road Name         | Total Square Yards | City Qty    | <b>County Qty</b> | Unit Cost | City Cost   |
| Bethel Ln         | 2,675              | 615         | 2,060             | \$1.80    | \$1,107.00  |
| Grace Ln          | 4,460              | 2,230       | 2,230             | \$1.80    | \$4,014.00  |
| Old Mill Creek Rd | 11,102             | 3,997       | 7,105             | \$1.80    | \$7,194.60  |
| Richland Rd 1     | 22,780             | 3,189       | 19,591            | \$1.80    | \$5,740.20  |
| St. Charles Rd    | 7,616              | 3,465       | 4,151             | \$1.80    | \$6,237.00  |
| Georgetown Dr     | 12,106             | 847         | 11,259            | \$1.80    | \$1,524.60  |
|                   |                    |             |                   | Total     | \$25,817.40 |

|                   | 2014 Fog S         | Seal Project | S                 |           |             |
|-------------------|--------------------|--------------|-------------------|-----------|-------------|
| Road Name         | Total Square Yards | City Qty     | <b>County Qty</b> | Unit Cost | City Cost   |
| Bethel Ln         | 2,675              | 615          | 2,060             | \$1.00    | \$615.00    |
| Grace Ln          | 4,460              | 2,230        | 2,230             | \$1.00    | \$2,230.00  |
| Old Mill Creek Rd | 11,102             | 3,997        | 7,105             | \$1.00    | \$3,997.00  |
| Richland Rd 1     | 22,780             | 3,189        | 19,591            | \$1.00    | \$3,189.00  |
| Richland Rd 2     | 12,117             | 1,575        | 10,542            | \$1.00    | \$1,575.00  |
| St. Charles Rd    | 7,616              | 3,465        | 4,151             | \$1.00    | \$3,465.00  |
| Georgetown Dr     | 12,106             | 847          | 11,259            | \$1.00    | \$847.00    |
|                   |                    |              |                   | Total     | \$15,918.00 |