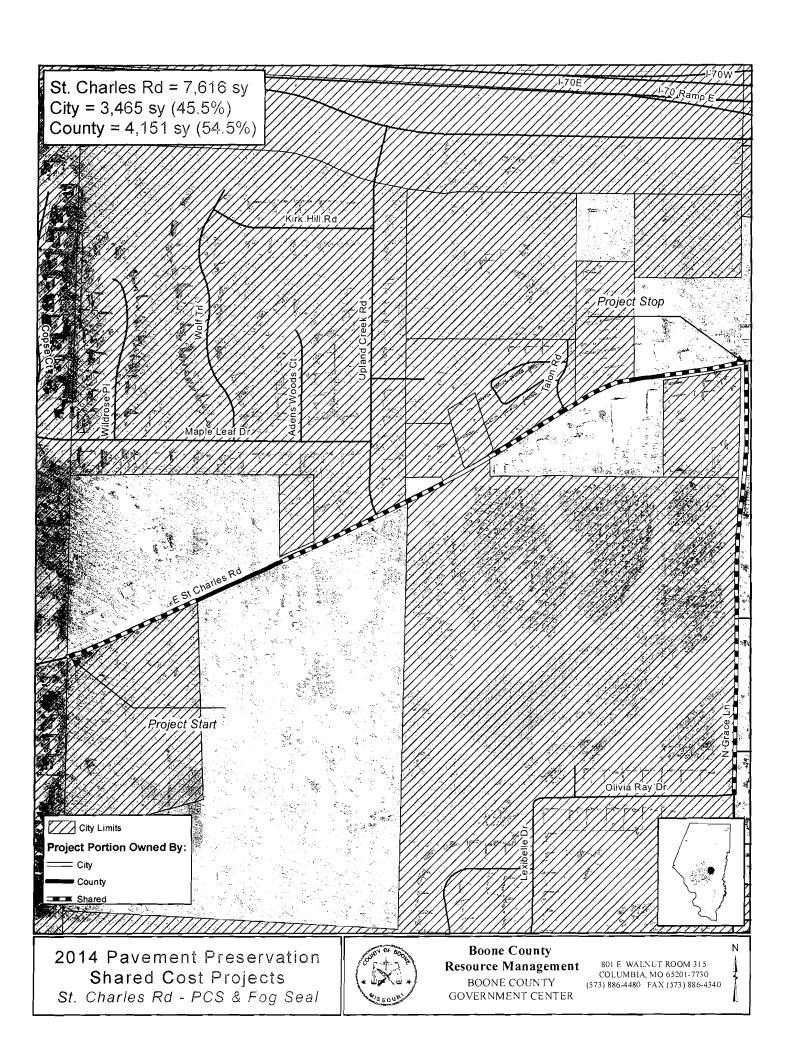

|                   | 2014 Preservation  | n Chip Seal | Projects          | _         |             |
|-------------------|--------------------|-------------|-------------------|-----------|-------------|
| Road Name         | Total Square Yards | City Qty    | <b>County Qty</b> | Unit Cost | City Cost   |
| Bethel Ln         | 2,675              | 615         | 2,060             | \$1.80    | \$1,107.00  |
| Grace Ln          | 4,460              | 2,230       | 2,230             | \$1.80    | \$4,014.00  |
| Old Mill Creek Rd | 11,102             | 3,997       | 7,105             | \$1.80    | \$7,194.60  |
| Richland Rd 1     | 22,780             | 3,189       | 19,591            | \$1.80    | \$5,740.20  |
| St. Charles Rd    | 7,616              | 3,465       | 4,151             | \$1.80    | \$6,237.00  |
| Georgetown Dr     | 12,106             | 847         | 11,259            | \$1.80    | \$1,524.60  |
|                   |                    |             |                   | Total     | \$25,817.40 |

|                   | 2014 Fog S         | Seal Project | S                 |           |             |
|-------------------|--------------------|--------------|-------------------|-----------|-------------|
| Road Name         | Total Square Yards | City Qty     | <b>County Qty</b> | Unit Cost | City Cost   |
| Bethel Ln         | 2,675              | 615          | 2,060             | \$1.00    | \$615.00    |
| Grace Ln          | 4,460              | 2,230        | 2,230             | \$1.00    | \$2,230.00  |
| Old Mill Creek Rd | 11,102             | 3,997        | 7,105             | \$1.00    | \$3,997.00  |
| Richland Rd 1     | 22,780             | 3,189        | 19,591            | \$1.00    | \$3,189.00  |
| Richland Rd 2     | 12,117             | 1,575        | 10,542            | \$1.00    | \$1,575.00  |
| St. Charles Rd    | 7,616              | 3,465        | 4,151             | \$1.00    | \$3,465.00  |
| Georgetown Dr     | 12,106             | 847          | 11,259            | \$1.00    | \$847.00    |
|                   |                    |              |                   | Total     | \$15,918.00 |