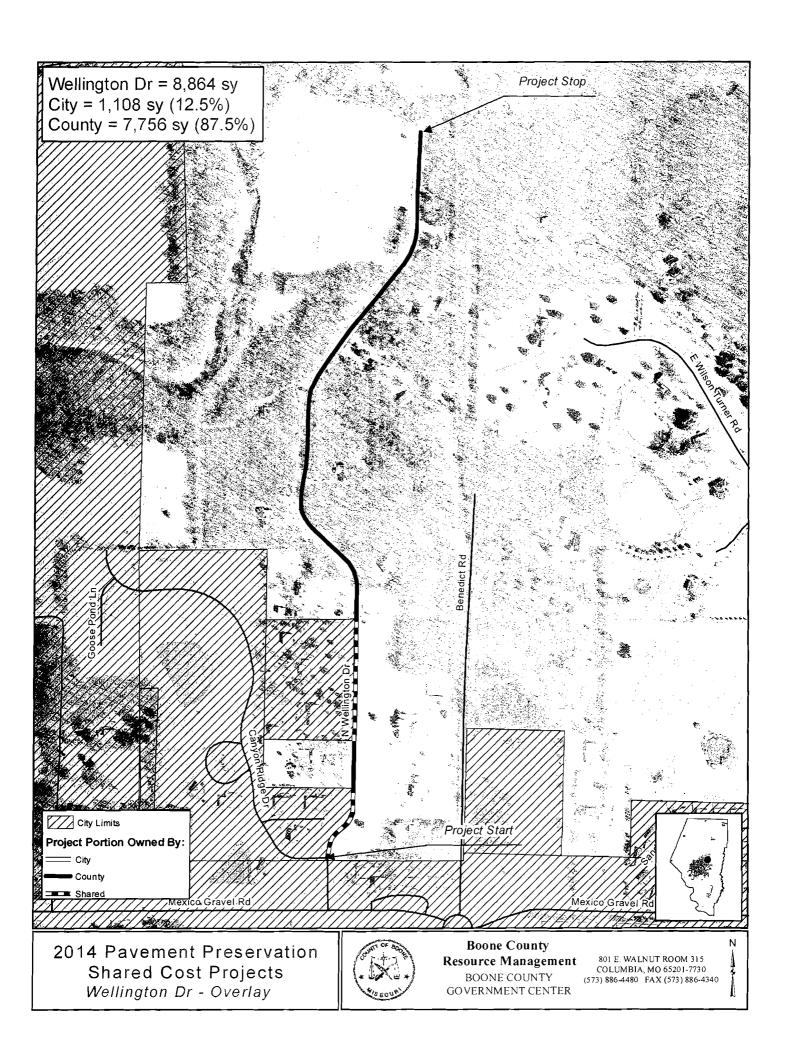

|               | 2014 Asphalt       | Overlay Pro                           | jects <sup>*</sup> |           | <u> </u>   |
|---------------|--------------------|---------------------------------------|--------------------|-----------|------------|
| Road Name     | Total Square Yards | City Qty                              | <b>County Qty</b>  | Unit Cost | City Cost  |
| Wellington Dr | 8,864              | 1,108                                 | 7,756              | \$ 8.25   | \$9,141.00 |
|               | <del></del>        | · · · · · · · · · · · · · · · · · · · | <del></del> -      | Total     | \$9,141.00 |