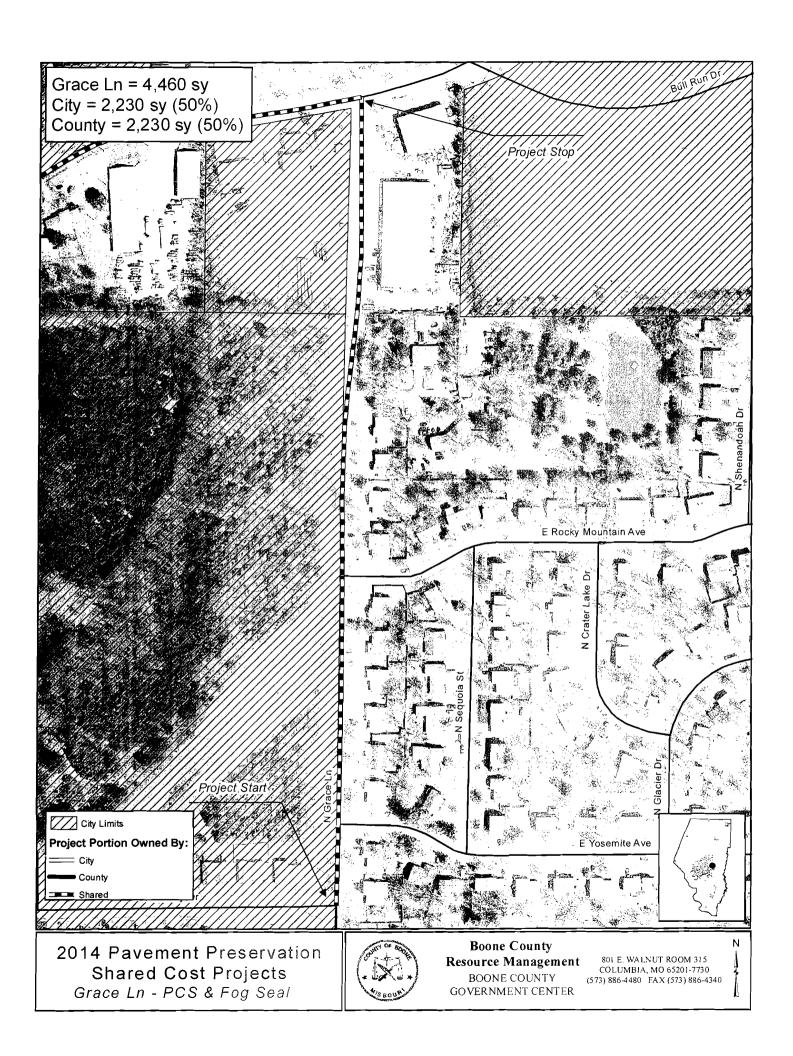

|                   | 2014 Preservation  | n Chip Seal | Projects          | _         |             |
|-------------------|--------------------|-------------|-------------------|-----------|-------------|
| Road Name         | Total Square Yards | City Qty    | <b>County Qty</b> | Unit Cost | City Cost   |
| Bethel Ln         | 2,675              | 615         | 2,060             | \$1.80    | \$1,107.00  |
| Grace Ln          | 4,460              | 2,230       | 2,230             | \$1.80    | \$4,014.00  |
| Old Mill Creek Rd | 11,102             | 3,997       | 7,105             | \$1.80    | \$7,194.60  |
| Richland Rd 1     | 22,780             | 3,189       | 19,591            | \$1.80    | \$5,740.20  |
| St. Charles Rd    | 7,616              | 3,465       | 4,151             | \$1.80    | \$6,237.00  |
| Georgetown Dr     | 12,106             | 847         | 11,259            | \$1.80    | \$1,524.60  |
|                   |                    |             |                   | Total     | \$25,817.40 |

|                   | 2014 Fog S         | Seal Project | S                 |           |             |
|-------------------|--------------------|--------------|-------------------|-----------|-------------|
| Road Name         | Total Square Yards | City Qty     | <b>County Qty</b> | Unit Cost | City Cost   |
| Bethel Ln         | 2,675              | 615          | 2,060             | \$1.00    | \$615.00    |
| Grace Ln          | 4,460              | 2,230        | 2,230             | \$1.00    | \$2,230.00  |
| Old Mill Creek Rd | 11,102             | 3,997        | 7,105             | \$1.00    | \$3,997.00  |
| Richland Rd 1     | 22,780             | 3,189        | 19,591            | \$1.00    | \$3,189.00  |
| Richland Rd 2     | 12,117             | 1,575        | 10,542            | \$1.00    | \$1,575.00  |
| St. Charles Rd    | 7,616              | 3,465        | 4,151             | \$1.00    | \$3,465.00  |
| Georgetown Dr     | 12,106             | 847          | 11,259            | \$1.00    | \$847.00    |
|                   |                    |              |                   | Total     | \$15,918.00 |