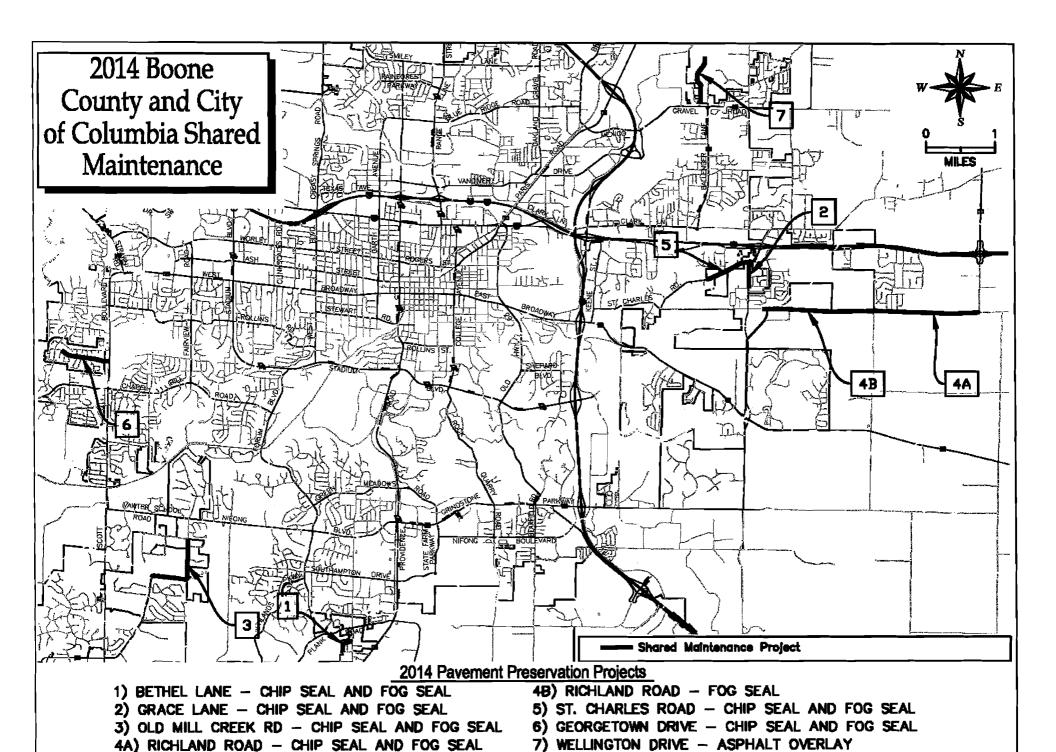

#### 3. LOCATION:

The locations of the shared cost projects can be found on the attached maps, which are incorporated herein by reference.

4. WORK CONTEMPLATED: Boone County will perform, with its own forces or through a contractor, application of road oil, application of Osage River rock, Iron Mountain Trap Rock, or like aggregate, sweeping, and other associated preparatory work to complete the 2014 Preservation Chip Seal projects. Boone County will, through a contractor, perform Fog Seal treatments using GSB-88 or other sealant. Some roads, as shown in the below tables, will receive both a Preservation Chip Seal and a Fog Seal. Boone County will through a contractor perform the asphalt overlay treatment.