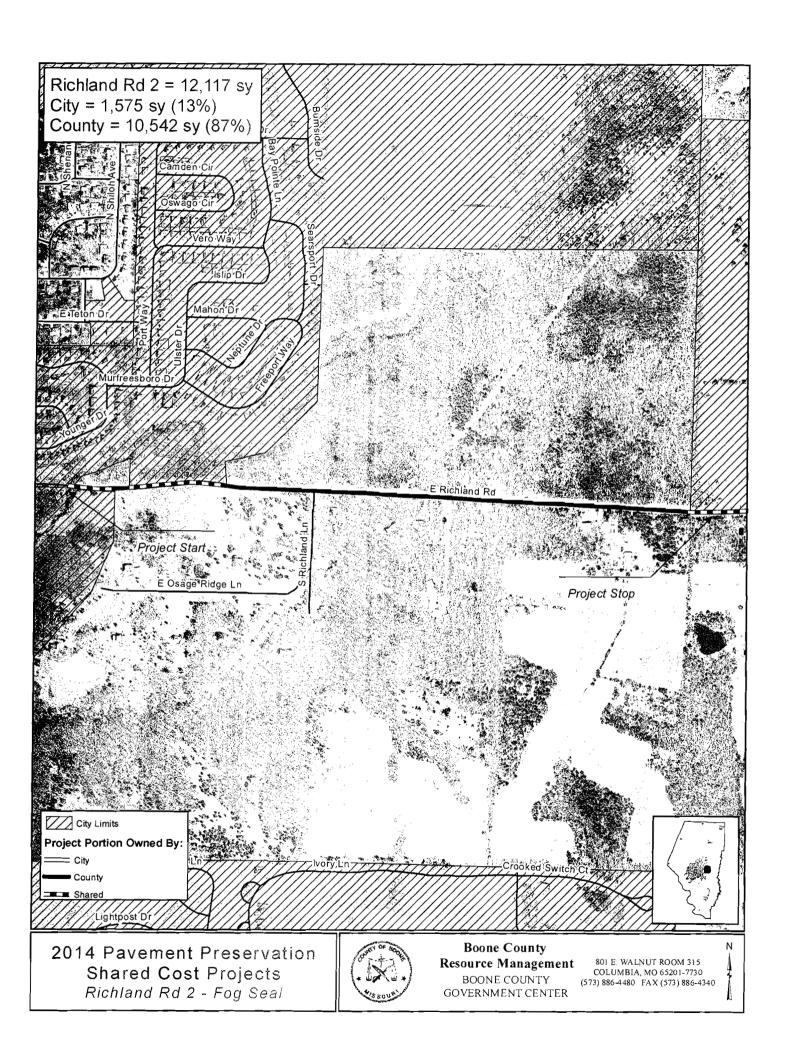

|                   | 2014 Fog S         | Seal Project | S                 |           |             |
|-------------------|--------------------|--------------|-------------------|-----------|-------------|
| Road Name         | Total Square Yards | City Qty     | <b>County Qty</b> | Unit Cost | City Cost   |
| Bethel Ln         | 2,675              | 615          | 2,060             | \$1.00    | \$615.00    |
| Grace Ln          | 4,460              | 2,230        | 2,230             | \$1.00    | \$2,230.00  |
| Old Mill Creek Rd | 11,102             | 3,997        | 7,105             | \$1.00    | \$3,997.00  |
| Richland Rd 1     | 22,780             | 3,189        | 19,591            | \$1.00    | \$3,189.00  |
| Richland Rd 2     | 12,117             | 1,575        | 10,542            | \$1.00    | \$1,575.00  |
| St. Charles Rd    | 7,616              | 3,465        | 4,151             | \$1.00    | \$3,465.00  |
| Georgetown Dr     | 12,106             | 847          | 11,259            | \$1.00    | \$847.00    |
|                   |                    |              |                   | Total     | \$15,918.00 |