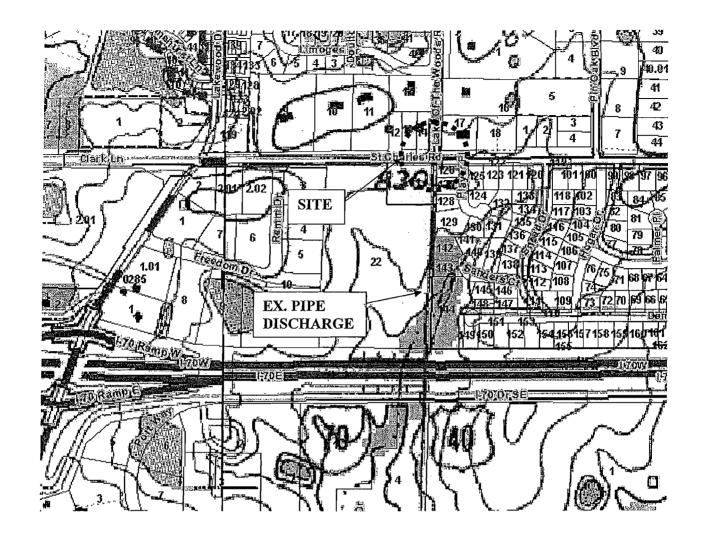

**Term. 20**12

**County of Boone** 

In the County Commission of said county, on the

27th

day of November

**20** 12

the following, among other proceedings, were had, viz:

Now on this day the County Commission of the County of Boone does hereby award bid 181/2012-St Charles and Lake of the Woods Intersection Improvements to Aplex, Inc. It is further ordered the Presiding Commissioner is hereby authorized to sign said contract.

1st Reading - 181/2012 - St. Charles and Lake of the Woods Intersection

**Improvements** 

181/2012 – St. Charles and Lake of the Woods Intersection Improvements opened on October 16, 2012. Four bids were received. Resource Management recommends award by low bid for the base bid to Aplex Inc of Linn, MO.