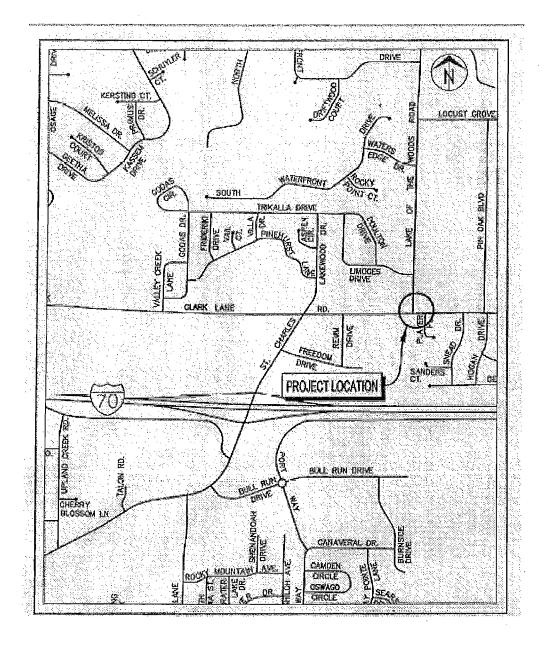

**Term. 20**12

**County of Boone** 

In the County Commission of said county, on the

27th

day of November

**20** 12

the following, among other proceedings, were had, viz:

Now on this day the County Commission of the County of Boone does hereby award bid 181/2012-St Charles and Lake of the Woods Intersection Improvements to Aplex, Inc. It is further ordered the Presiding Commissioner is hereby authorized to sign said contract.

1st Reading - 181/2012 - St. Charles and Lake of the Woods Intersection

**Improvements** 

181/2012 – St. Charles and Lake of the Woods Intersection Improvements opened on October 16, 2012. Four bids were received. Resource Management recommends award by low bid for the base bid to Aplex Inc of Linn, MO.