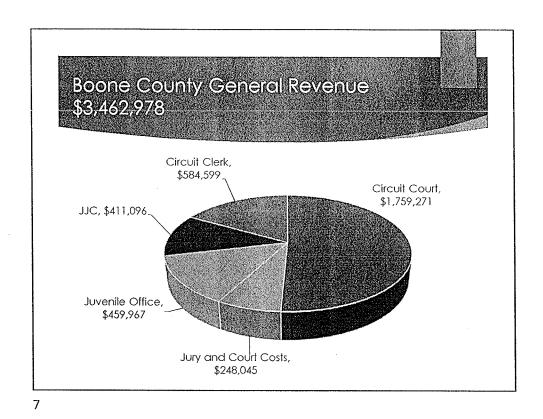

General Revenue Budget Summary

- ► Revenue projections down 4.2% (-\$24,361).
  - ▶ JJC up 13.8% (\$33,000)
  - ► Juv. Office up 71.9% (\$2,230)
  - ▶ Jury/Court Costs down 14.3% (-\$2,000)
  - ► Circuit Court down 23.7% (-\$52,691)
  - ➤ Circuit Clerk down 4.6% (-\$4,900)
- ► Expenditures are down 1.1% across all GR funded budgets (-\$36,705).