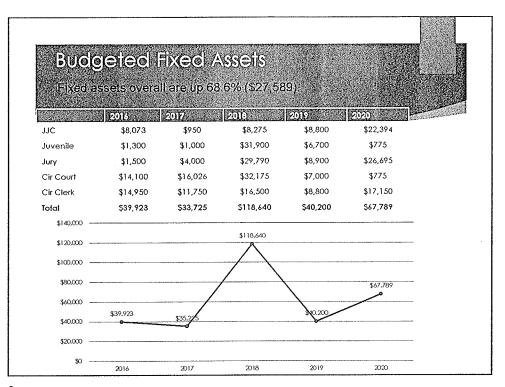

### Juvenile Justice Center

- ► Revenue increased 13.76% (\$33,000)
  - ▶ Increased revenue from other circuits (\$26,000)
  - ► Increased DYS Reimbursement based on 2018 and 2019 (\$7,000)
- ► Expenditures up 3.48% (\$13,815)
  - ► Costs went up when for maintenance on vehicles (17.2%) and building costs (\$2k for 2 locks, replacement components for the freezer).
  - ► Fixed Assets increased significantly to purchase a tractor for mowing and blading snow/ice as well as the hardware and configuration for lock and control mechanism.

# Jury Services and Court Costs

- ► Revenue decreased 14.3% (-\$2,000)
  - ▶ Based on 5 year ave for change of venue reimbursement (costs for jury, etc).
- ► Expenditures decreased 4.4% (-\$11,381)
  - ➤ Supplies down significantly (71%).
    - ▶ 2019: WAP, 8 FTR clocks and software(\$28,800).
    - ▶ 2020: emergency replacements of printers, monitors, and fax (\$4,000).
  - ▶ 2% increase for Parent Attorneys and COP contract.
  - ► Fixed Assets up 200% \$9,800 to buy two biamps (2W, 2E); a new DVD player for 3West (\$4k), new jury copier (\$8,500)

### Circuit Court

- ► Revenues down 23.72% (-\$52,691)
  - ▶ Home Detention down 35.92% (-\$55,679).
- ► Expenditures down 2.62% (-\$47,366)
  - ▶ Personnel is \$1.2 million of the \$1.7 million budgeted.
  - ➤ Supplies down \$10,000, mostly due to the purchase of court marshal radios in 2019.
  - ► Contractual services down \$41,279 for changes in electronic monitoring usage.
  - ► Fixed Assets dropped to \$775 to pay for one computer. (2019: replaced a server for \$7,000)

# Circuit Clerk

- ► Revenues decreased 4.64% (-\$4,900)
  - ► Clerk fee, copy fee, interest, IV-D.
- ► Expenditures increased .39% (\$1,400)
  - ► Supplies up 2.72% (\$850).
  - ▶ Utilities (phones) up 5.41% (\$1,000).
  - ► Service Contracts down 4.67% (-\$700) due to purchase of new copier
  - ► Contractual Services up 3.26% (\$350) purchase of checks
  - ► Fixed Assets up 94% (\$8,350) Up grading 5 scanners, new copier for civil, 2 county computers.