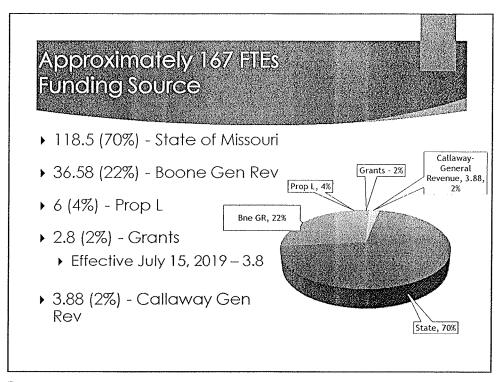

### 11. 2020 Budget Presentation

Mary Epping and Christy Blakemore presented the 2020 Circuit Court Budget via Power Point and a paper handout. The Power Point and handout are included at the end of these minutes.